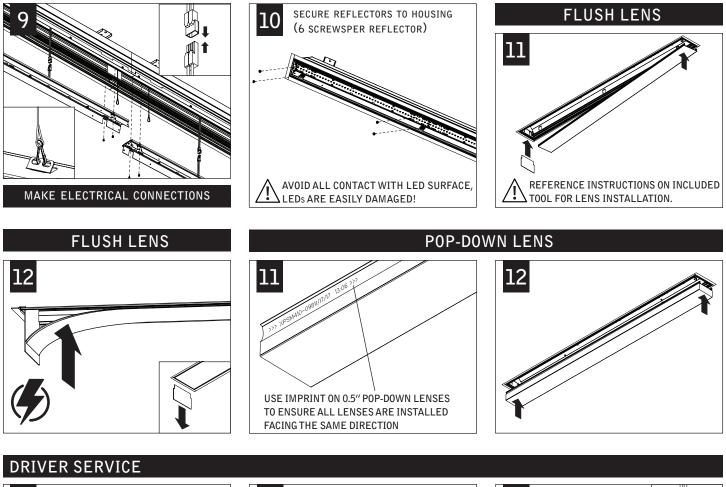

## seem 2<sup>™</sup> led trim flange

FSM2L-TF

FOCAL POINT



Luminaires must be installed by a qualified electrician (check with local and national codes for proper installation). To prevent electrical shock, disconnect electrical supply before installation or servicing.

## CEILING CUTOUT CEILING CUTOUT LENGTH = NOMINAL RUN LENGTH MINUS 5/16" (+/- 1/16") EXAMPLE: 12' RUN LENGTH = 11' 11-3/4" CUTOUT LENGTH 3.125" MIN 3.25" MAX

2







SNUG TO THE CEILING

3

REPEAT STEPS 4-6 UNTIL ALL UNITS ARE IN THE CEILING

INDIVIDUAL INSTALLATIONS SKIP TO STEP 9





Luminaires must be installed by a qualified electrician (check with local and national codes for proper installation). To prevent electrical shock, disconnect electrical supply before installation or servicing.









## EMERGENCY



SEE BATTERY MANUFACTURER INSTRUCTIONS

EMERGENCY MAXIMUM MOUNTING HEIGHT: 19.00'

Contractor is responsible for adequately reinforcing walls and/or ceilings to support luminaire weight. Focal Point, LLC accepts no responsibility for inadequately reinforced walls and/or ceilings. The information contained in this drawing is the sole property of Focal Point, LLC. Any reproduction in part or whole without the written permission of Focal Point, LLC is prohibited.