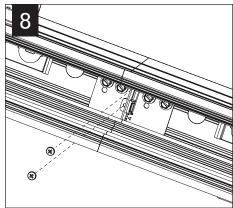

INDIVIDUAL INSTALLATIONS SKIP TO STEP 9

Luminaires must be installed by a qualified electrician (check with local and national codes for proper installation). To prevent electrical shock, disconnect electrical supply before installation or servicing.