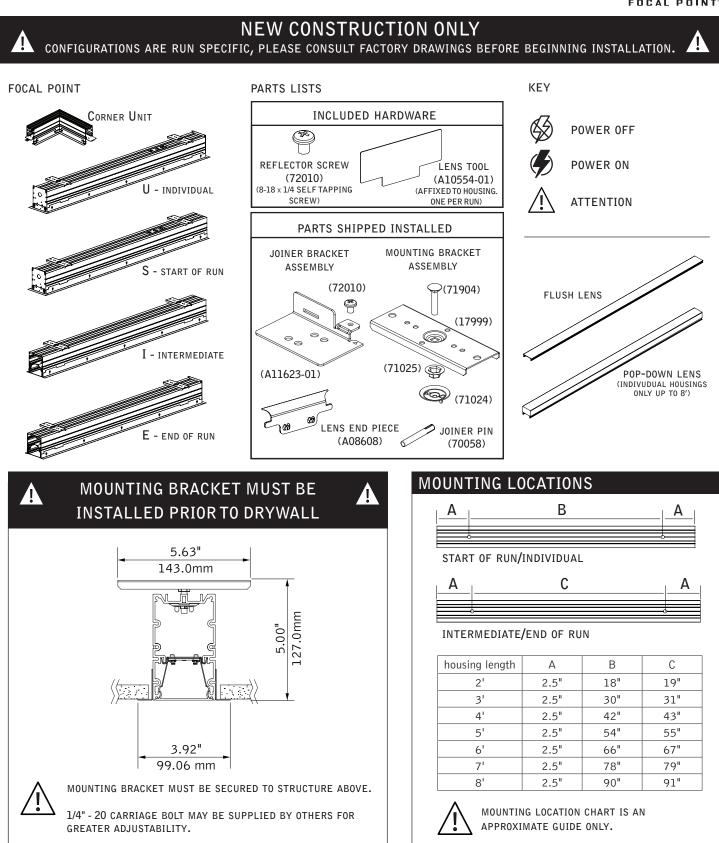

## CEILING CUTOUT CEILING CUTOUT LENGTH = NOMINAL RUN LENGTH MINUS 5/16" (+/- 1/16") EXAMPLE: 12' RUN LENGTH = 11' 11-3/4" CUTOUT LENGTH 3.125" MIN 3.25" MAX

2

SNUG TO THE CEILING

3

REPEAT STEPS 4-6 UNTIL ALL UNITS ARE IN THE CEILING