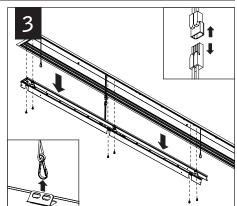

## CEILING CUTOUT CEILING CUTOUT LENGTH = NOMINAL RUN LENGTH MINUS 5/16" (+/- 1/16") EXAMPLE: 12' RUN LENGTH = 11' 11-3/4" CUTOUT LENGTH 3.125" MIN 3.25" MAX

2

SNUG TO THE CEILING

3

REPEAT STEPS 4-6 UNTIL ALL UNITS ARE IN THE CEILING