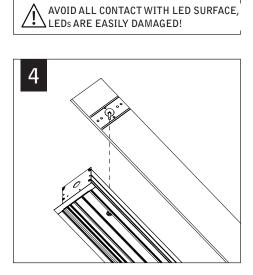

## CEILING CUTOUT CEILING CUTOUT LENGTH = NOMINAL RUN LENGTH MINUS 5/16" (+/- 1/16") EXAMPLE: 12' RUN LENGTH = 11' 11-3/4" CUTOUT LENGTH 3.125" MIN 3.25" MAX

2

SNUG TO THE CEILING

3

REPEAT STEPS 4-6 UNTIL ALL UNITS ARE IN THE CEILING