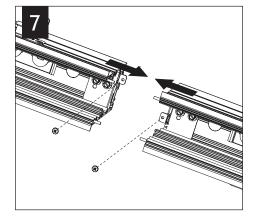

INDIVIDUAL INSTALLATIONS SKIP TO STEP 9

Luminaires must be installed by a qualified electrician (check with local and national codes for proper installation). To prevent electrical shock, disconnect electrical supply before installation or servicing.