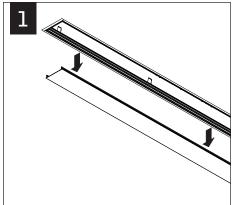

## CEILING CUTOUT CEILING CUTOUT LENGTH = NOMINAL RUN LENGTH MINUS 5/16" (+/- 1/16") EXAMPLE: 12' RUN LENGTH = 11' 11-3/4" CUTOUT LENGTH 3.125" MIN 3.25" MAX

2

SNUG TO THE CEILING

3

REPEAT STEPS 4-6 UNTIL ALL UNITS ARE IN THE CEILING