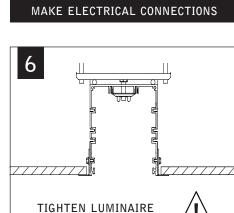

## CEILING CUTOUT CEILING CUTOUT LENGTH = NOMINAL RUN LENGTH MINUS 5/16" (+/- 1/16") EXAMPLE: 12' RUN LENGTH = 11' 11-3/4" CUTOUT LENGTH 3.125" MIN 3.25" MAX

2

SNUG TO THE CEILING

3

REPEAT STEPS 4-6 UNTIL ALL UNITS ARE IN THE CEILING