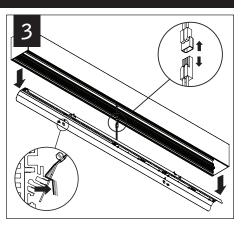

## seem<sup>TM</sup> 4 led direct/indirect wall mount

FSM4BW



FOCAL POINT®



Luminaires must be installed by a qualified electrician (check with local and national codes for proper installation). To prevent electrical shock, disconnect electrical supply before installation or servicing.



Luminaires must be installed by a qualified electrician (check with local and national codes for proper installation). To prevent electrical shock, disconnect electrical supply before installation or servicing.



## **DRIVER SERVICE**







## EMERGENCY

А



EMERGENCY BATTERY MAXIMUM MOUNTING HEIGHT: 17.75'

Contractor is responsible for adequately reinforcing walls and/or ceilings to support luminaire weight. Focal Point, LLC accepts no responsibility for inadequately reinforced walls and/or ceilings. The information contained in this drawing is the sole property of Focal Point, LLC. Any reproduction in part or whole without the written permission of Focal Point, LLC is prohibited.