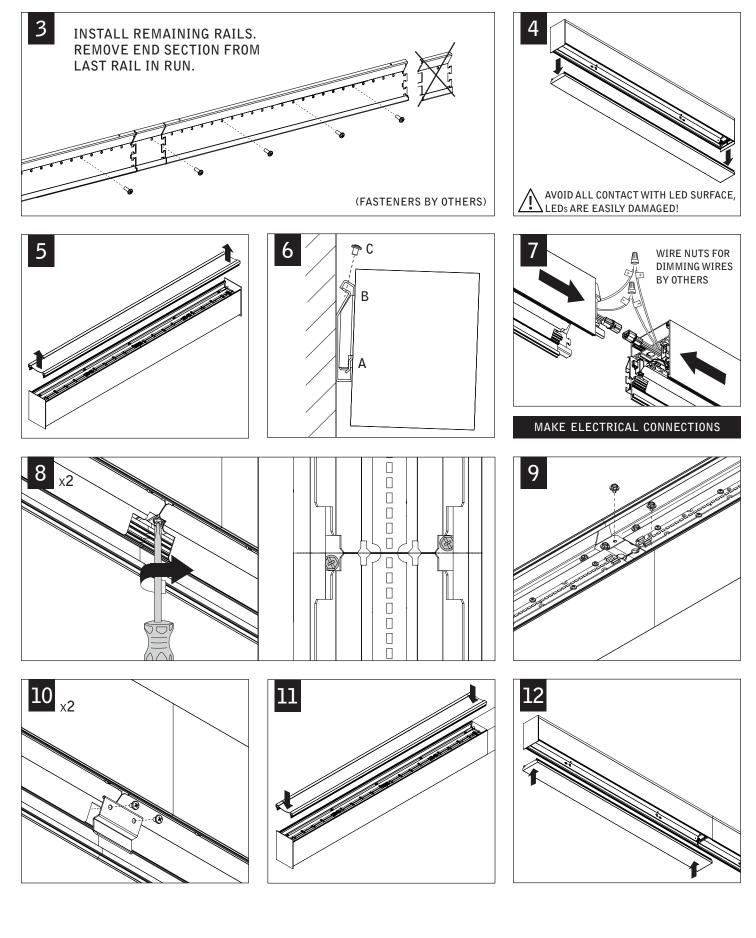

## seem<sup>TM</sup> 4 led direct/indirect wall mount

FSM4BW

FOCAL POINT®

Luminaires must be installed by a qualified electrician (check with local and national codes for proper installation). To prevent electrical shock, disconnect electrical supply before installation or servicing.

Luminaires must be installed by a qualified electrician (check with local and national codes for proper installation). To prevent electrical shock, disconnect electrical supply before installation or servicing.