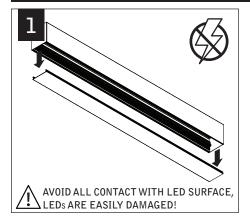

## seem<sup>TM</sup> 4 led direct/indirect wall mount

FSM4BW

FOCAL POINT®

Luminaires must be installed by a qualified electrician (check with local and national codes for proper installation). To prevent electrical shock, disconnect electrical supply before installation or servicing.

Luminaires must be installed by a qualified electrician (check with local and national codes for proper installation). To prevent electrical shock, disconnect electrical supply before installation or servicing.