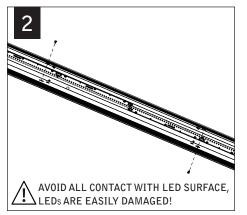

## seem<sup>TM</sup> 4 led direct/indirect wall mount

FSM4BW

FOCAL POINT®

Luminaires must be installed by a qualified electrician (check with local and national codes for proper installation). To prevent electrical shock, disconnect electrical supply before installation or servicing.

Luminaires must be installed by a qualified electrician (check with local and national codes for proper installation). To prevent electrical shock, disconnect electrical supply before installation or servicing.