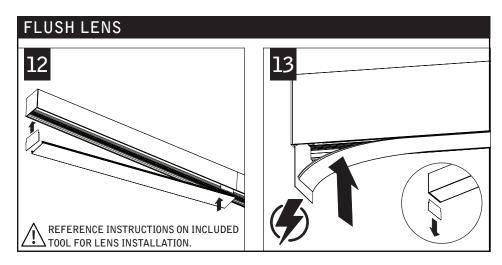

## seem<sup>TM</sup> 4 led direct/indirect wall mount

FSM4BW

FOCAL POINT®

Luminaires must be installed by a qualified electrician (check with local and national codes for proper installation). To prevent electrical shock, disconnect electrical supply before installation or servicing.

Luminaires must be installed by a qualified electrician (check with local and national codes for proper installation). To prevent electrical shock, disconnect electrical supply before installation or servicing.