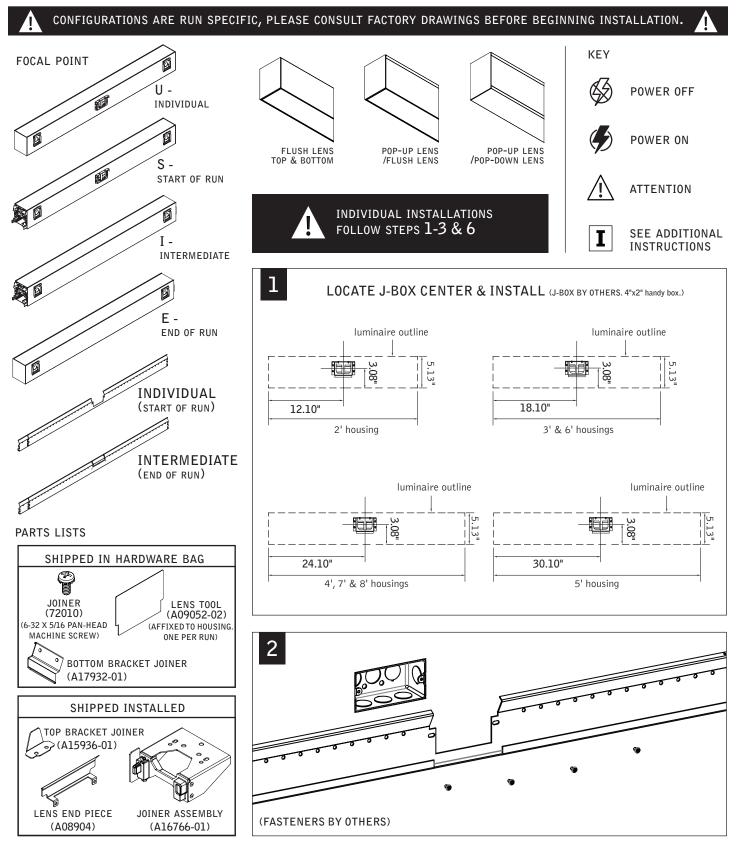

## seem<sup>TM</sup> 4 led direct/indirect wall mount

FSM4BW

FOCAL POINT®

Luminaires must be installed by a qualified electrician (check with local and national codes for proper installation). To prevent electrical shock, disconnect electrical supply before installation or servicing.

Luminaires must be installed by a qualified electrician (check with local and national codes for proper installation). To prevent electrical shock, disconnect electrical supply before installation or servicing.