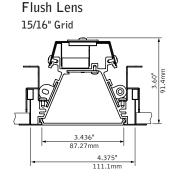

## KEY

POWER OFF

POWER ON

ATTENTION

GRID MOUNT ONLY SPACING FOR ALL GRID TYPES

Luminaires must be installed by a qualified electrician (check with local and national codes for proper installation).

To prevent electrical shock, disconnect electrical supply before installation or servicing.