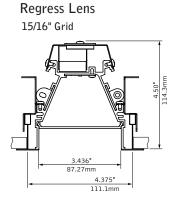

## KEY

POWER OFF

POWER ON

ATTENTION

GRID MOUNT ONLY SPACING FOR ALL GRID TYPES

Luminaires must be installed by a qualified electrician (check with local and national codes for proper installation).

To prevent electrical shock, disconnect electrical supply before installation or servicing.