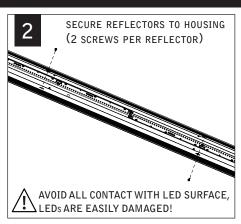

# seem<sup>™</sup> 4 led suspended





CONFIGURATIONS ARE RUN SPECIFIC, PLEASE CONSULT FACTORY DRAWINGS BEFORE BEGINNING INSTALLATION.









## INDIVIDUAL INSALLATIONS FOLLOW STEPS 1, 2, 5, 6, 14 & 15







PARTS LISTS

(70044)











Luminaires must be installed by a qualified electrician (check with local and national codes for proper installation).

To prevent electrical shock, disconnect electrical supply before installation or servicing.



















### POP-DOWN LENS





Luminaires must be installed by a qualified electrician (check with local and national codes for proper installation).

To prevent electrical shock, disconnect electrical supply before installation or servicing.

#### **DRIVER SERVICE**







#### **EMERGENCY**



SEE BATTERY MANUFACTURER INSTRUCTIONS

EMERGENCY MAXIMUM MOUNTING HEIGHT: 19.00'

#### **CONNECTED SOLUTIONS**





**ACUITY nLIGHT** 









Luminaires must be installed by a qualified electrician (check with local and national codes for proper installation).

To prevent electrical shock, disconnect electrical supply before installation or servicing.







Contractor is responsible for adequately reinforcing walls and/or ceilings to support luminaire weight. Focal Point, LLC accepts no responsibility for inadequately reinforced walls and/or ceilings. The information contained in this drawing is the sole property of Focal Point, LLC. Any reproduction in part or whole without the written permission of Focal Point, LLC is prohibited.