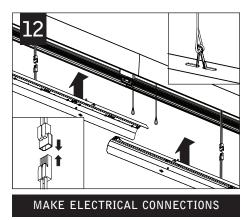

## INDIVIDUAL INSALLATIONS FOLLOW STEPS 1, 2, 5, 6, 14 & 15

PARTS LISTS

(70044)

Luminaires must be installed by a qualified electrician (check with local and national codes for proper installation).

To prevent electrical shock, disconnect electrical supply before installation or servicing.