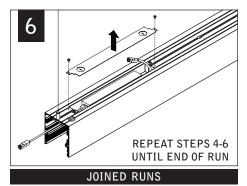

# seem<sup>™</sup> 4 led suspended

CONFIGURATIONS ARE RUN SPECIFIC, PLEASE CONSULT FACTORY DRAWINGS BEFORE BEGINNING INSTALLATION.