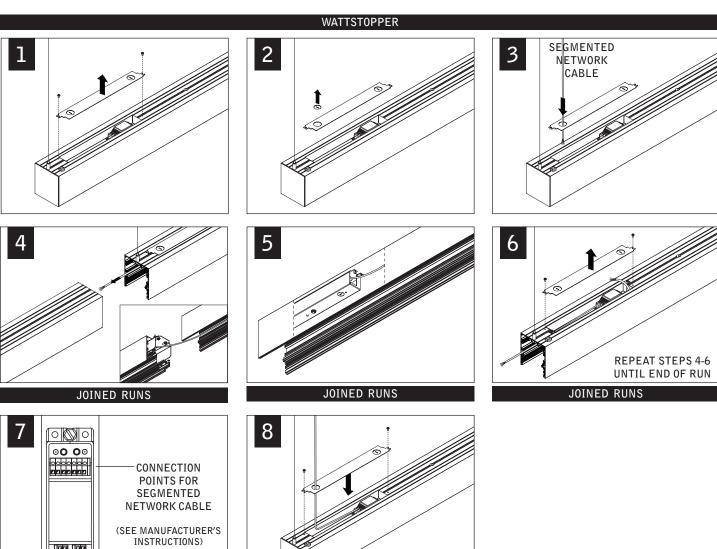

#### **CONNECTED SOLUTIONS**

**ACUITY nLIGHT** 

Luminaires must be installed by a qualified electrician (check with local and national codes for proper installation).

To prevent electrical shock, disconnect electrical supply before installation or servicing.