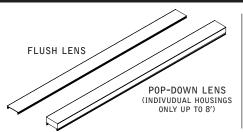

### POP-DOWN LENS

Luminaires must be installed by a qualified electrician (check with local and national codes for proper installation).

To prevent electrical shock, disconnect electrical supply before installation or servicing.