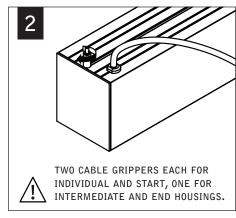

## INDIVIDUAL INSALLATIONS FOLLOW STEPS 1, 2, 5, 6, 14 & 15

PARTS LISTS

(70044)

Luminaires must be installed by a qualified electrician (check with local and national codes for proper installation).

To prevent electrical shock, disconnect electrical supply before installation or servicing.