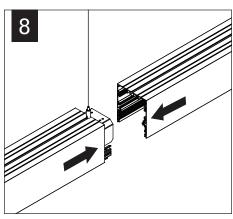

# seem<sup>™</sup> 4 led suspended

CONFIGURATIONS ARE RUN SPECIFIC, PLEASE CONSULT FACTORY DRAWINGS BEFORE BEGINNING INSTALLATION.