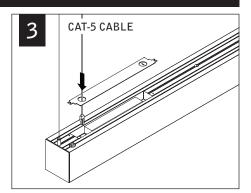

Contractor is responsible for adequately reinforcing walls and/or ceilings to support luminaire weight. Focal Point, LLC accepts no responsibility for inadequately reinforced walls and/or ceilings. The information contained in this drawing is the sole property of Focal Point, LLC. Any reproduction in part or whole without the written permission of Focal Point, LLC is prohibited.