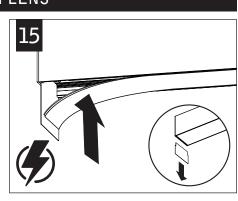

## INDIVIDUAL INSALLATIONS FOLLOW STEPS 1, 2, 5, 6, 14 & 15

PARTS LISTS

(70044)

Luminaires must be installed by a qualified electrician (check with local and national codes for proper installation).

To prevent electrical shock, disconnect electrical supply before installation or servicing.

### POP-DOWN LENS

Luminaires must be installed by a qualified electrician (check with local and national codes for proper installation).

To prevent electrical shock, disconnect electrical supply before installation or servicing.