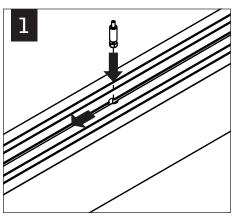

## INDIVIDUAL INSALLATIONS FOLLOW STEPS 1, 2, 5, 6, 14 & 15

PARTS LISTS

(70044)

Luminaires must be installed by a qualified electrician (check with local and national codes for proper installation).

To prevent electrical shock, disconnect electrical supply before installation or servicing.