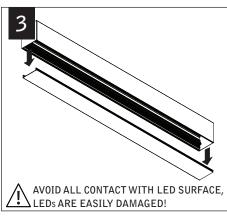

## INDIVIDUAL INSALLATIONS FOLLOW STEPS 1, 2, 5, 6, 14 & 15

PARTS LISTS

(70044)

Luminaires must be installed by a qualified electrician (check with local and national codes for proper installation).

To prevent electrical shock, disconnect electrical supply before installation or servicing.