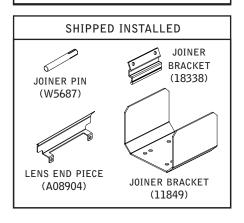

## INDIVIDUAL INSALLATIONS FOLLOW STEPS 1, 2, 5, 6, 14 & 15

PARTS LISTS

(70044)

Luminaires must be installed by a qualified electrician (check with local and national codes for proper installation).

To prevent electrical shock, disconnect electrical supply before installation or servicing.