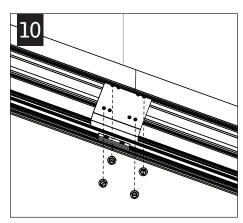

# seem<sup>™</sup> 4 led suspended

CONFIGURATIONS ARE RUN SPECIFIC, PLEASE CONSULT FACTORY DRAWINGS BEFORE BEGINNING INSTALLATION.