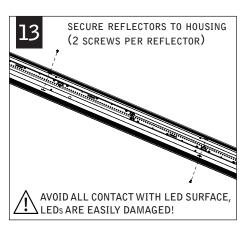

## INDIVIDUAL INSALLATIONS FOLLOW STEPS 1, 2, 5, 6, 14 & 15

PARTS LISTS

(70044)

Luminaires must be installed by a qualified electrician (check with local and national codes for proper installation).

To prevent electrical shock, disconnect electrical supply before installation or servicing.