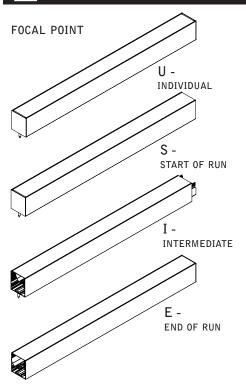

# seem<sup>™</sup> 4 led suspended

CONFIGURATIONS ARE RUN SPECIFIC, PLEASE CONSULT FACTORY DRAWINGS BEFORE BEGINNING INSTALLATION.

## INDIVIDUAL INSALLATIONS FOLLOW STEPS 1, 2, 5, 6, 14 & 15

PARTS LISTS

(70044)

Luminaires must be installed by a qualified electrician (check with local and national codes for proper installation).

To prevent electrical shock, disconnect electrical supply before installation or servicing.