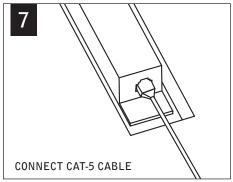

# seem<sup>™</sup> 4 led suspended

CONFIGURATIONS ARE RUN SPECIFIC, PLEASE CONSULT FACTORY DRAWINGS BEFORE BEGINNING INSTALLATION.