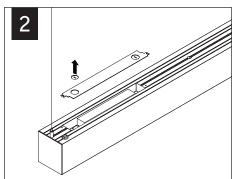

Contractor is responsible for adequately reinforcing walls and/or ceilings to support luminaire weight. Focal Point, LLC accepts no responsibility for inadequately reinforced walls and/or ceilings. The information contained in this drawing is the sole property of Focal Point, LLC. Any reproduction in part or whole without the written permission of Focal Point, LLC is prohibited.