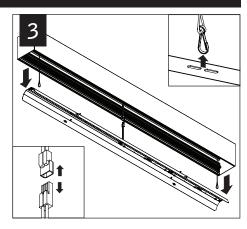

Contractor is responsible for adequately reinforcing walls and/or ceilings to support luminaire weight. Focal Point, LLC accepts no responsibility for inadequately reinforced walls and/or ceilings. The information contained in this drawing is the sole property of Focal Point, LLC. Any reproduction in part or whole without the written permission of Focal Point, LLC is prohibited.