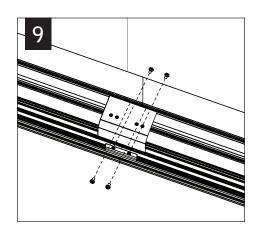

# seem<sup>™</sup> 4 led suspended

CONFIGURATIONS ARE RUN SPECIFIC, PLEASE CONSULT FACTORY DRAWINGS BEFORE BEGINNING INSTALLATION.