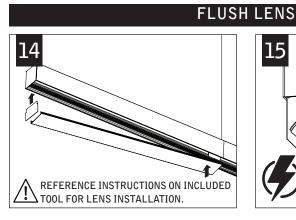

## INDIVIDUAL INSALLATIONS FOLLOW STEPS 1, 2, 5, 6, 14 & 15

PARTS LISTS

(70044)

Luminaires must be installed by a qualified electrician (check with local and national codes for proper installation).

To prevent electrical shock, disconnect electrical supply before installation or servicing.

### POP-DOWN LENS

Luminaires must be installed by a qualified electrician (check with local and national codes for proper installation).

To prevent electrical shock, disconnect electrical supply before installation or servicing.