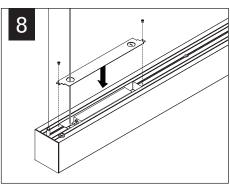

#### **CONNECTED SOLUTIONS**

**ACUITY nLIGHT** 

Luminaires must be installed by a qualified electrician (check with local and national codes for proper installation).

To prevent electrical shock, disconnect electrical supply before installation or servicing.