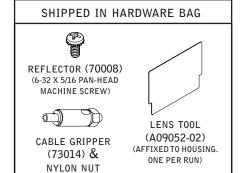

## INDIVIDUAL INSALLATIONS FOLLOW STEPS 1, 2, 5, 6, 14 & 15

PARTS LISTS

(70044)

Luminaires must be installed by a qualified electrician (check with local and national codes for proper installation).

To prevent electrical shock, disconnect electrical supply before installation or servicing.