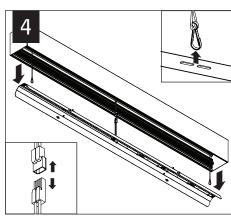

## INDIVIDUAL INSALLATIONS FOLLOW STEPS 1, 2, 5, 6, 14 & 15

PARTS LISTS

(70044)

Luminaires must be installed by a qualified electrician (check with local and national codes for proper installation).

To prevent electrical shock, disconnect electrical supply before installation or servicing.