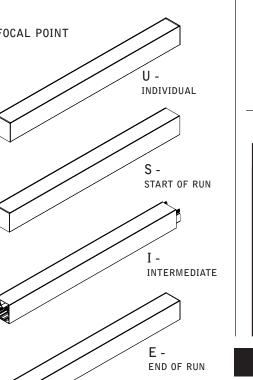

## seem<sup>™</sup> 4 led surface mount

FSM4LS-SM

CONFIGURATIONS ARE RUN SPECIFIC, PLEASE CONSULT FACTORY DRAWINGS BEFORE BEGINNING INSTALLATION.

#### PARTS LISTS

MOUNTING

FEED LOCATION IS ALWAYS CENTERED IN HOUSING. USE SINGLE DEVICE COVER OR SINGLE GANG HANDY BOX AND MOUNTING HARDWARE (BY OTHERS)

Luminaires must be installed by a qualified electrician (check with local and national codes for proper installation). To prevent electrical shock, disconnect electrical supply before installation or servicing.