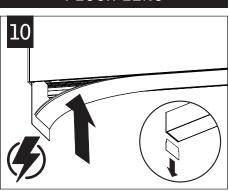

# USE IMPRINT ON 0.5" POP-DOWN LENSES TO ENSURE ALL LENSES ARE INSTALLED FACING THE SAME DIRECTION

Luminaires must be installed by a qualified electrician (check with local and national codes for proper installation).