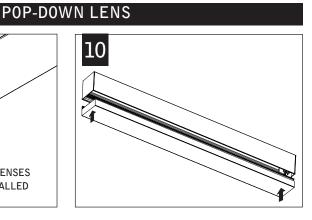

# USE IMPRINT ON 0.5" POP-DOWN LENSES TO ENSURE ALL LENSES ARE INSTALLED FACING THE SAME DIRECTION

Luminaires must be installed by a qualified electrician (check with local and national codes for proper installation).