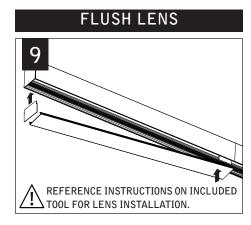

## seem<sup>™</sup> 4 led surface mount





FSM4LS-SM

CONFIGURATIONS ARE RUN SPECIFIC, PLEASE CONSULT FACTORY DRAWINGS BEFORE BEGINNING INSTALLATION.













#### PARTS LISTS















MOUNTING



FEED LOCATION IS ALWAYS CENTERED IN HOUSING. USE SINGLE DEVICE COVER OR SINGLE GANG HANDY BOX AND MOUNTING HARDWARE (BY OTHERS)

Luminaires must be installed by a qualified electrician (check with local and national codes for proper installation). To prevent electrical shock, disconnect electrical supply before installation or servicing.



















#### FLUSH LENS



# USE IMPRINT ON 0.5" POP-DOWN LENSES TO ENSURE ALL LENSES ARE INSTALLED FACING THE SAME DIRECTION



Luminaires must be installed by a qualified electrician (check with local and national codes for proper installation).

To prevent electrical shock, disconnect electrical supply before installation or servicing.

#### **DRIVER SERVICE**







### **EMERGENCY**



SEE BATTERY MANUFACTURER INSTRUCTIONS

EMERGENCY MAXIMUM MOUNTING HEIGHT: 19.00'