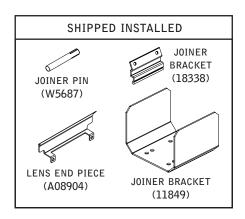

#### PARTS LISTS

MOUNTING

FEED LOCATION IS ALWAYS CENTERED IN HOUSING. USE SINGLE DEVICE COVER OR SINGLE GANG HANDY BOX AND MOUNTING HARDWARE (BY OTHERS)

Luminaires must be installed by a qualified electrician (check with local and national codes for proper installation). To prevent electrical shock, disconnect electrical supply before installation or servicing.