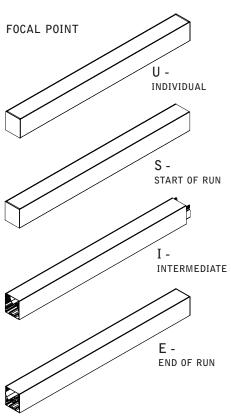

## seem<sup>™</sup> 4 led surface mount

FSM4LS-SM

CONFIGURATIONS ARE RUN SPECIFIC, PLEASE CONSULT FACTORY DRAWINGS BEFORE BEGINNING INSTALLATION.

#### PARTS LISTS

MOUNTING

FEED LOCATION IS ALWAYS CENTERED IN HOUSING. USE SINGLE DEVICE COVER OR SINGLE GANG HANDY BOX AND MOUNTING HARDWARE (BY OTHERS)

Luminaires must be installed by a qualified electrician (check with local and national codes for proper installation). To prevent electrical shock, disconnect electrical supply before installation or servicing.