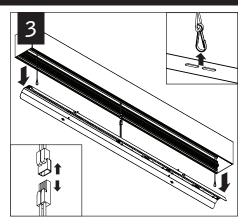

#### PARTS LISTS

MOUNTING

FEED LOCATION IS ALWAYS CENTERED IN HOUSING. USE SINGLE DEVICE COVER OR SINGLE GANG HANDY BOX AND MOUNTING HARDWARE (BY OTHERS)

Luminaires must be installed by a qualified electrician (check with local and national codes for proper installation). To prevent electrical shock, disconnect electrical supply before installation or servicing.