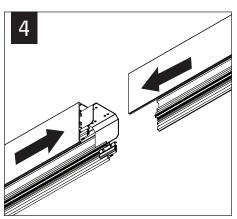

## seem<sup>™</sup> 4 led surface mount

FSM4LS-SM

CONFIGURATIONS ARE RUN SPECIFIC, PLEASE CONSULT FACTORY DRAWINGS BEFORE BEGINNING INSTALLATION.