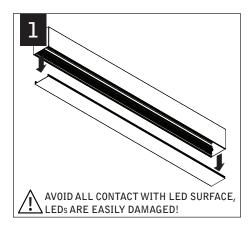

#### PARTS LISTS

MOUNTING

FEED LOCATION IS ALWAYS CENTERED IN HOUSING. USE SINGLE DEVICE COVER OR SINGLE GANG HANDY BOX AND MOUNTING HARDWARE (BY OTHERS)

Luminaires must be installed by a qualified electrician (check with local and national codes for proper installation). To prevent electrical shock, disconnect electrical supply before installation or servicing.