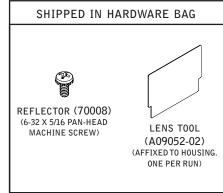

#### PARTS LISTS

MOUNTING

FEED LOCATION IS ALWAYS CENTERED IN HOUSING. USE SINGLE DEVICE COVER OR SINGLE GANG HANDY BOX AND MOUNTING HARDWARE (BY OTHERS)

Luminaires must be installed by a qualified electrician (check with local and national codes for proper installation). To prevent electrical shock, disconnect electrical supply before installation or servicing.