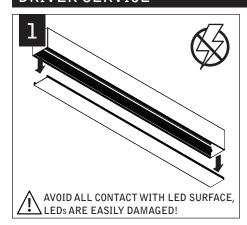

BEGINNING INSTALLATION.













#### PARTS LISTS















MOUNTING



FEED LOCATION IS ALWAYS CENTERED IN HOUSING. USE SINGLE DEVICE COVER OR SINGLE GANG HANDY BOX AND MOUNTING HARDWARE (BY OTHERS)

Luminaires must be installed by a qualified electrician (check with local and national codes for proper installation). To prevent electrical shock, disconnect electrical supply before installation or servicing.



















#### FLUSH LENS



# USE IMPRINT ON 0.5" POP-DOWN LENSES TO ENSURE ALL LENSES ARE INSTALLED FACING THE SAME DIRECTION



Luminaires must be installed by a qualified electrician (check with local and national codes for proper installation).

To prevent electrical shock, disconnect electrical supply before installation or servicing.

#### **DRIVER SERVICE**







### **EMERGENCY**



SEE BATTERY MANUFACTURER INSTRUCTIONS

EMERGENCY MAXIMUM MOUNTING HEIGHT: 19.00'