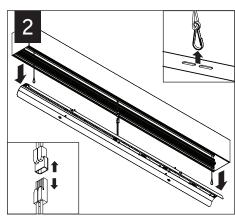

#### PARTS LISTS

MOUNTING

FEED LOCATION IS ALWAYS CENTERED IN HOUSING. USE SINGLE DEVICE COVER OR SINGLE GANG HANDY BOX AND MOUNTING HARDWARE (BY OTHERS)

Luminaires must be installed by a qualified electrician (check with local and national codes for proper installation). To prevent electrical shock, disconnect electrical supply before installation or servicing.