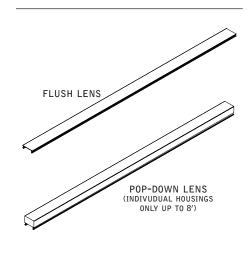

#### FLUSH LENS

# USE IMPRINT ON 0.5" POP-DOWN LENSES TO ENSURE ALL LENSES ARE INSTALLED FACING THE SAME DIRECTION

Luminaires must be installed by a qualified electrician (check with local and national codes for proper installation).