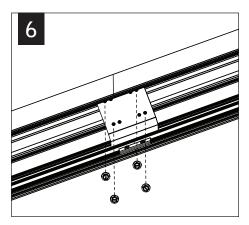

#### PARTS LISTS

MOUNTING

FEED LOCATION IS ALWAYS CENTERED IN HOUSING. USE SINGLE DEVICE COVER OR SINGLE GANG HANDY BOX AND MOUNTING HARDWARE (BY OTHERS)

Luminaires must be installed by a qualified electrician (check with local and national codes for proper installation). To prevent electrical shock, disconnect electrical supply before installation or servicing.