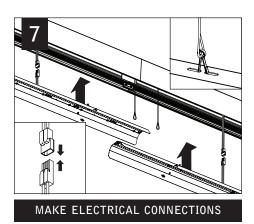

#### PARTS LISTS

MOUNTING

FEED LOCATION IS ALWAYS CENTERED IN HOUSING. USE SINGLE DEVICE COVER OR SINGLE GANG HANDY BOX AND MOUNTING HARDWARE (BY OTHERS)

Luminaires must be installed by a qualified electrician (check with local and national codes for proper installation). To prevent electrical shock, disconnect electrical supply before installation or servicing.