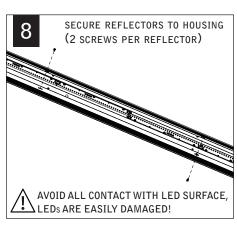

## seem<sup>™</sup> 4 led surface mount





FSM4LS-SM

CONFIGURATIONS ARE RUN SPECIFIC, PLEASE CONSULT FACTORY DRAWINGS BEFORE BEGINNING INSTALLATION.













#### PARTS LISTS















MOUNTING



FEED LOCATION IS ALWAYS CENTERED IN HOUSING. USE SINGLE DEVICE COVER OR SINGLE GANG HANDY BOX AND MOUNTING HARDWARE (BY OTHERS)

Luminaires must be installed by a qualified electrician (check with local and national codes for proper installation). To prevent electrical shock, disconnect electrical supply before installation or servicing.



















#### FLUSH LENS



# USE IMPRINT ON 0.5" POP-DOWN LENSES TO ENSURE ALL LENSES ARE INSTALLED FACING THE SAME DIRECTION



Luminaires must be installed by a qualified electrician (check with local and national codes for proper installation).

To prevent electrical shock, disconnect electrical supply before installation or servicing.

#### **DRIVER SERVICE**







### **EMERGENCY**



SEE BATTERY MANUFACTURER INSTRUCTIONS

EMERGENCY MAXIMUM MOUNTING HEIGHT: 19.00'