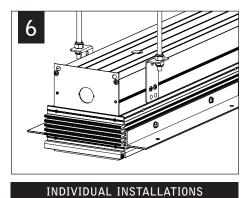

| G        |
| 11/4"                | 2           | Υ           | F        |
| 13/8"                | 2           | Υ           | E        |
| 11/2"                | 2           | Υ           | D        |
| 15/8"                | 2           | Υ           | С        |
| 13/4"                | 2           | Υ           | В        |
| 17/8"                | 2           | Υ           | Α        |
| 2"                   | 2           | Х           | E        |
| 21/8"                | 2           | Х           | D        |



1/2" DRYWALL

## CEILING INSTALLATION (SEE PAGE 4 FOR WALL INSTALLATION)







USING THE BACKER FLANGE
PLACEMENT GUIDE FROM
PAGE 1 DETERMINE THE
PROPER PLACEMENT OF THE
BACKER FLANGE FOR YOUR
DRYWALL THICKNESS.

IF BACKER FLANGES WERE PRE-INSTALLED SKIP TO STEP 5



















MAKE ELECTRICAL CONNECTIONS

**DRYWALL** 









Luminaires must be installed by a qualified electrician (check with local and national codes for proper installation).

To prevent electrical shock, disconnect electrical supply before installation or servicing.









#### WALL INSTALLATION





2"x6" FRAMING REQUIRED ON BOTH SIDES OF OF HOUSING



USING THE BACKER FLANGE
PLACEMENT GUIDE FROM
PAGE 1 DETERMINE THE
PROPER PLACEMENT OF THE
BACKER FLANGE FOR YOUR
DRYWALL THICKNESS.

IF BACKER FLANGES WERE PRE-INSTALLED SKIP TO STEP 4









































### DRIVER SERVICE







#### **EMERGENCY**



SEE BATTERY MANUFACTURER INSTRUCTIONS

EMERGENCY MAXIMUM MOUNTING HEIGHT: 13.00'

Contractor is responsible for adequately reinforcing walls and/or ceilings t