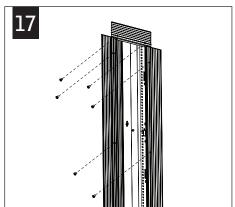

#### WALL INSTALLATION

2"x6" FRAMING REQUIRED ON BOTH SIDES OF OF HOUSING

USING THE BACKER FLANGE
PLACEMENT GUIDE FROM
PAGE 1 DETERMINE THE
PROPER PLACEMENT OF THE
BACKER FLANGE FOR YOUR
DRYWALL THICKNESS.