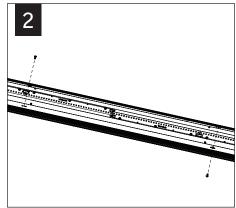

THE BACKER FLANGE
PLACEMENT GUIDE FROM
PAGE 1 DETERMINE THE
PROPER PLACEMENT OF THE
BACKER FLANGE FOR YOUR
DRYWALL THICKNESS.

IF BACKER FLANGES WERE PRE-INSTALLED SKIP TO STEP 5



















MAKE ELECTRICAL CONNECTIONS

**DRYWALL** 









Luminaires must be installed by a qualified electrician (check with local and national codes for proper installation).

To prevent electrical shock, disconnect electrical supply before installation or servicing.









#### WALL INSTALLATION





2"x6" FRAMING REQUIRED ON BOTH SIDES OF OF HOUSING



USING THE BACKER FLANGE
PLACEMENT GUIDE FROM
PAGE 1 DETERMINE THE
PROPER PLACEMENT OF THE
BACKER FLANGE FOR YOUR
DRYWALL THICKNESS.

IF BACKER FLANGES WERE PRE-INSTALLED SKIP TO STEP 4









































### DRIVER SERVICE







#### **EMERGENCY**



SEE BATTERY MANUFACTURER INSTRUCTIONS

EMERGENCY MAXIMUM MOUNTING HEIGHT: 13.00'

Contractor is responsible for adequately reinforcing walls and/or ceilings to support luminaire weight. Focal Point, LLC accepts no responsibility for inadequately reinforced walls and/or ceilings. The information contained in this drawing is the sole property of Focal Point, LLC. Any reproduction in part or whole without the written permission of Focal Point, LLC is prohibited.