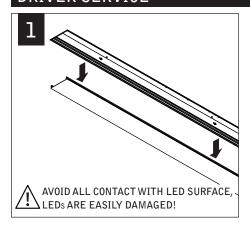

G THE BACKER FLANGE
PLACEMENT GUIDE FROM
PAGE 1 DETERMINE THE
PROPER PLACEMENT OF THE
BACKER FLANGE FOR YOUR
DRYWALL THICKNESS.

IF BACKER FLANGES WERE PRE-INSTALLED SKIP TO STEP 5



















MAKE ELECTRICAL CONNECTIONS

**DRYWALL** 









Luminaires must be installed by a qualified electrician (check with local and national codes for proper installation).

To prevent electrical shock, disconnect electrical supply before installation or servicing.









#### WALL INSTALLATION





2"x6" FRAMING REQUIRED ON BOTH SIDES OF OF HOUSING



USING THE BACKER FLANGE
PLACEMENT GUIDE FROM
PAGE 1 DETERMINE THE
PROPER PLACEMENT OF THE
BACKER FLANGE FOR YOUR
DRYWALL THICKNESS.

IF BACKER FLANGES WERE PRE-INSTALLED SKIP TO STEP 4









































### DRIVER SERVICE







#### **EMERGENCY**



SEE BATTERY MANUFACTURER INSTRUCTIONS

EMERGENCY MAXIMUM MOUNTING HEIGHT: 13.00'

Contractor is responsible for adequately reinforcing walls and/or ceilings to support luminaire weight. Focal Point, LLC accepts no responsibility for inadequately reinforced walls and/or ceilings. The information contained in this drawing is the sole property of Focal Point, LLC. Any reproduction in part or whole without the written permission of Focal Point, LLC is prohibited.