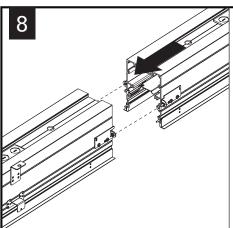

## CEILING INSTALLATION (SEE PAGE 4 FOR WALL INSTALLATION)

USING THE BACKER FLANGE
PLACEMENT GUIDE FROM
PAGE 1 DETERMINE THE
PROPER PLACEMENT OF THE
BACKER FLANGE FOR YOUR
DRYWALL THICKNESS.

IF BACKER FLANGES WERE PRE-INSTALLED SKIP TO STEP 5