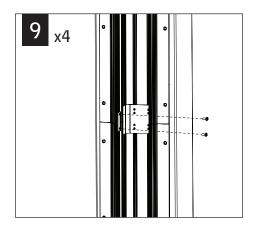

#### WALL INSTALLATION

2"x6" FRAMING REQUIRED ON BOTH SIDES OF OF HOUSING

USING THE BACKER FLANGE
PLACEMENT GUIDE FROM
PAGE 1 DETERMINE THE
PROPER PLACEMENT OF THE
BACKER FLANGE FOR YOUR
DRYWALL THICKNESS.