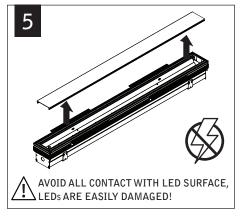

MAKE ELECTRICAL CONNECTIONS

**DRYWALL** 

Luminaires must be installed by a qualified electrician (check with local and national codes for proper installation).

To prevent electrical shock, disconnect electrical supply before installation or servicing.