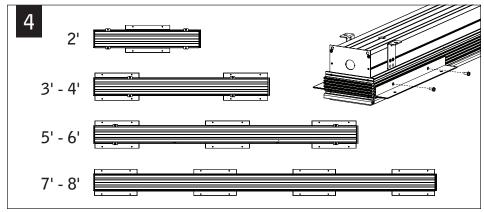

# seem 4<sup>™</sup> LED mud-in drywall FSM4L-XF

POWER OFF

POWER ON

**ATTENTION** 

**KEY** 

CONFIGURATIONS ARE RUN SPECIFIC, PLEASE CONSULT FACTORY DRAWINGS BEFORE BEGINNING INSTALLATION.

INTERMEDIATE

- END OF RUN