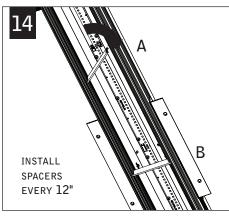

## CEILING INSTALLATION (SEE PAGE 4 FOR WALL INSTALLATION)

USING THE BACKER FLANGE
PLACEMENT GUIDE FROM
PAGE 1 DETERMINE THE
PROPER PLACEMENT OF THE
BACKER FLANGE FOR YOUR
DRYWALL THICKNESS.

IF BACKER FLANGES WERE PRE-INSTALLED SKIP TO STEP 5

#### WALL INSTALLATION

2"x6" FRAMING REQUIRED ON BOTH SIDES OF OF HOUSING

USING THE BACKER FLANGE
PLACEMENT GUIDE FROM
PAGE 1 DETERMINE THE
PROPER PLACEMENT OF THE
BACKER FLANGE FOR YOUR
DRYWALL THICKNESS.