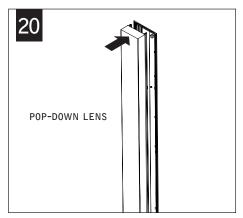

TALLATION)







USING THE BACKER FLANGE
PLACEMENT GUIDE FROM
PAGE 1 DETERMINE THE
PROPER PLACEMENT OF THE
BACKER FLANGE FOR YOUR
DRYWALL THICKNESS.

IF BACKER FLANGES WERE PRE-INSTALLED SKIP TO STEP 5



















MAKE ELECTRICAL CONNECTIONS

**DRYWALL** 









Luminaires must be installed by a qualified electrician (check with local and national codes for proper installation).

To prevent electrical shock, disconnect electrical supply before installation or servicing.









#### WALL INSTALLATION





2"x6" FRAMING REQUIRED ON BOTH SIDES OF OF HOUSING



USING THE BACKER FLANGE
PLACEMENT GUIDE FROM
PAGE 1 DETERMINE THE
PROPER PLACEMENT OF THE
BACKER FLANGE FOR YOUR
DRYWALL THICKNESS.

IF BACKER FLANGES WERE PRE-INSTALLED SKIP TO STEP 4









































### DRIVER SERVICE







#### **EMERGENCY**



SEE BATTERY MANUFACTURER INSTRUCTIONS

EMERGENCY MAXIMUM MOUNTING HEIGHT: 13.00'

Contractor is responsible for adequately reinforcing walls and/or ceilings to support luminaire weight. Focal Point, LLC accepts no responsibility for inadequately reinforced walls and/or ceilings. The information contained in this drawing is the sole property of Focal Point, LLC. Any reproduction in part or whole without the written permission of Focal Point, LLC is prohibited.