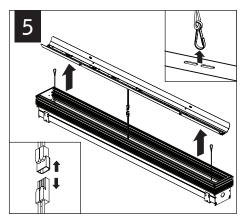

## CEILING INSTALLATION (SEE PAGE 4 FOR WALL INSTALLATION)

USING THE BACKER FLANGE
PLACEMENT GUIDE FROM
PAGE 1 DETERMINE THE
PROPER PLACEMENT OF THE
BACKER FLANGE FOR YOUR
DRYWALL THICKNESS.

IF BACKER FLANGES WERE PRE-INSTALLED SKIP TO STEP 5

IF BACKER FLANGES WERE PRE-INSTALLED SKIP TO STEP 4