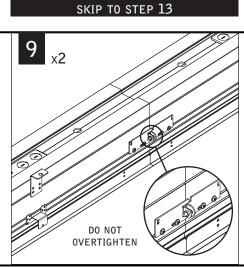

## CEILING INSTALLATION (SEE PAGE 4 FOR WALL INSTALLATION)

USING THE BACKER FLANGE
PLACEMENT GUIDE FROM
PAGE 1 DETERMINE THE
PROPER PLACEMENT OF THE
BACKER FLANGE FOR YOUR
DRYWALL THICKNESS.

IF BACKER FLANGES WERE PRE-INSTALLED SKIP TO STEP 5