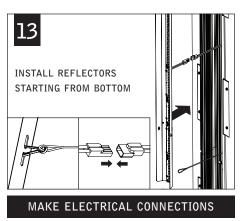

MAKE ELECTRICAL CONNECTIONS

**DRYWALL** 

Luminaires must be installed by a qualified electrician (check with local and national codes for proper installation).

To prevent electrical shock, disconnect electrical supply before installation or servicing.