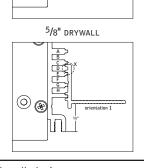

BACKER FLANGE PLACEMENT GUIDE

| A B C D |               |
|---------|---------------|
| E F G H | orientation 1 |
|         | orientation 2 |

| DRYWALL<br>THICKNESS | ORIENTATION | GUIDE POINT | POSITION |
|----------------------|-------------|-------------|----------|
| 3/8"                 | 1           | Х           | F        |
| 1/2"                 | 1           | Х           | E        |
| 5/8"                 | 1           | Х           | D        |
| 3/4"                 | 1           | Х           | С        |
| 7/8"                 | 1           | Х           | В        |
| 1"                   | 1           | Х           | Α        |
| 11/8"                | 1           | Υ           | G        |
| 11/4"                | 2           | Υ           | F        |
| 13/8"                | 2           | Υ           | E        |
| 11/2"                | 2           | Υ           | D        |
| 15/8"                | 2           | Υ           | С        |
| 13/4"                | 2           | Υ           | В        |
| 17/8"                | 2           | Υ           | Α        |
| 2"                   | 2           | Х           | E        |
| 21/8"                | 2           | Х           | D        |

1/2" DRYWALL