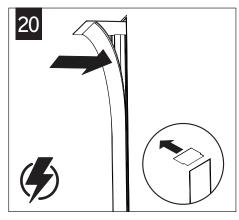

#### **EMERGENCY**

SEE BATTERY MANUFACTURER INSTRUCTIONS

EMERGENCY MAXIMUM MOUNTING HEIGHT: 13.00'

Contractor is responsible for adequately reinforcing walls and/or ceilings to support luminaire weight. Focal Point, LLC accepts no responsibility for inadequately reinforced walls and/or ceilings. The information contained in this drawing is the sole property of Focal Point, LLC. Any reproduction in part or whole without the written permission of Focal Point, LLC is prohibited.