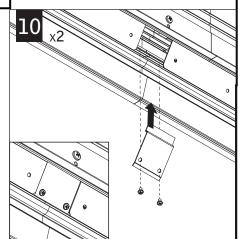

## CEILING INSTALLATION (SEE PAGE 4 FOR WALL INSTALLATION)

USING THE BACKER FLANGE
PLACEMENT GUIDE FROM
PAGE 1 DETERMINE THE
PROPER PLACEMENT OF THE
BACKER FLANGE FOR YOUR
DRYWALL THICKNESS.

IF BACKER FLANGES WERE PRE-INSTALLED SKIP TO STEP 5