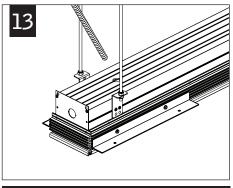

## CEILING INSTALLATION (SEE PAGE 4 FOR WALL INSTALLATION)

USING THE BACKER FLANGE
PLACEMENT GUIDE FROM
PAGE 1 DETERMINE THE
PROPER PLACEMENT OF THE
BACKER FLANGE FOR YOUR
DRYWALL THICKNESS.

IF BACKER FLANGES WERE PRE-INSTALLED SKIP TO STEP 5

#### WALL INSTALLATION

2"x6" FRAMING REQUIRED ON BOTH SIDES OF OF HOUSING

USING THE BACKER FLANGE
PLACEMENT GUIDE FROM
PAGE 1 DETERMINE THE
PROPER PLACEMENT OF THE
BACKER FLANGE FOR YOUR
DRYWALL THICKNESS.