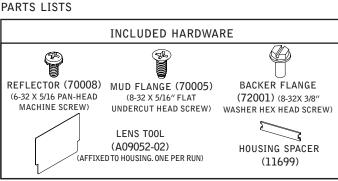

## CEILING INSTALLATION (SEE PAGE 4 FOR WALL INSTALLATION)

USING THE BACKER FLANGE
PLACEMENT GUIDE FROM
PAGE 1 DETERMINE THE
PROPER PLACEMENT OF THE
BACKER FLANGE FOR YOUR
DRYWALL THICKNESS.

IF BACKER FLANGES WERE PRE-INSTALLED SKIP TO STEP 5

#### WALL INSTALLATION

2"x6" FRAMING REQUIRED ON BOTH SIDES OF OF HOUSING

USING THE BACKER FLANGE
PLACEMENT GUIDE FROM
PAGE 1 DETERMINE THE
PROPER PLACEMENT OF THE
BACKER FLANGE FOR YOUR
DRYWALL THICKNESS.