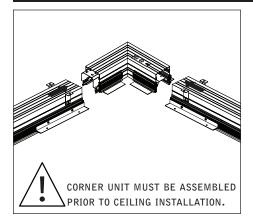

# seem 4<sup>™</sup> LED mud-in drywall FSM4L-XF

POWER OFF

POWER ON

**ATTENTION** 

**KEY** 

CONFIGURATIONS ARE RUN SPECIFIC, PLEASE CONSULT FACTORY DRAWINGS BEFORE BEGINNING INSTALLATION.

INTERMEDIATE

- END OF RUN