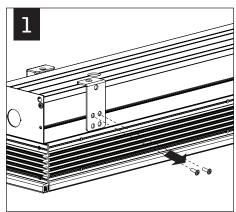

## CEILING INSTALLATION (SEE PAGE 4 FOR WALL INSTALLATION)

USING THE BACKER FLANGE
PLACEMENT GUIDE FROM
PAGE 1 DETERMINE THE
PROPER PLACEMENT OF THE
BACKER FLANGE FOR YOUR
DRYWALL THICKNESS.

IF BACKER FLANGES WERE PRE-INSTALLED SKIP TO STEP 5

#### WALL INSTALLATION

2"x6" FRAMING REQUIRED ON BOTH SIDES OF OF HOUSING

USING THE BACKER FLANGE
PLACEMENT GUIDE FROM
PAGE 1 DETERMINE THE
PROPER PLACEMENT OF THE
BACKER FLANGE FOR YOUR
DRYWALL THICKNESS.