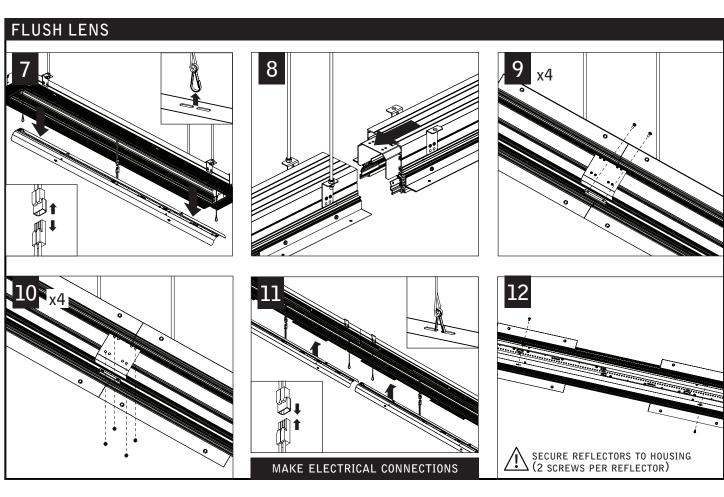

MAKE ELECTRICAL CONNECTIONS

**DRYWALL** 

Luminaires must be installed by a qualified electrician (check with local and national codes for proper installation).

To prevent electrical shock, disconnect electrical supply before installation or servicing.