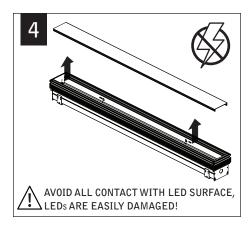

MAKE ELECTRICAL CONNECTIONS

**DRYWALL** 

Luminaires must be installed by a qualified electrician (check with local and national codes for proper installation).

To prevent electrical shock, disconnect electrical supply before installation or servicing.