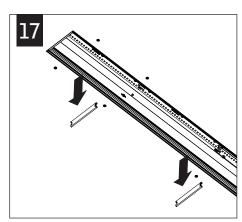

## CEILING INSTALLATION (SEE PAGE 4 FOR WALL INSTALLATION)

USING THE BACKER FLANGE
PLACEMENT GUIDE FROM
PAGE 1 DETERMINE THE
PROPER PLACEMENT OF THE
BACKER FLANGE FOR YOUR
DRYWALL THICKNESS.

IF BACKER FLANGES WERE PRE-INSTALLED SKIP TO STEP 5

#### WALL INSTALLATION

2"x6" FRAMING REQUIRED ON BOTH SIDES OF OF HOUSING

USING THE BACKER FLANGE
PLACEMENT GUIDE FROM
PAGE 1 DETERMINE THE
PROPER PLACEMENT OF THE
BACKER FLANGE FOR YOUR
DRYWALL THICKNESS.