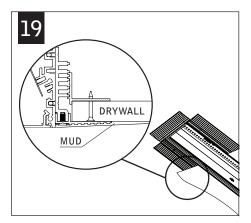

| 2           | Υ           | В        |
| 17/8"                | 2           | Υ           | Α        |
| 2"                   | 2           | Х           | E        |
| 21/8"                | 2           | Х           | D        |



1/2" DRYWALL

## CEILING INSTALLATION (SEE PAGE 4 FOR WALL INSTALLATION)







USING THE BACKER FLANGE
PLACEMENT GUIDE FROM
PAGE 1 DETERMINE THE
PROPER PLACEMENT OF THE
BACKER FLANGE FOR YOUR
DRYWALL THICKNESS.

IF BACKER FLANGES WERE PRE-INSTALLED SKIP TO STEP 5



















MAKE ELECTRICAL CONNECTIONS

**DRYWALL** 









Luminaires must be installed by a qualified electrician (check with local and national codes for proper installation).

To prevent electrical shock, disconnect electrical supply before installation or servicing.









#### WALL INSTALLATION





2"x6" FRAMING REQUIRED ON BOTH SIDES OF OF HOUSING



USING THE BACKER FLANGE
PLACEMENT GUIDE FROM
PAGE 1 DETERMINE THE
PROPER PLACEMENT OF THE
BACKER FLANGE FOR YOUR
DRYWALL THICKNESS.

IF BACKER FLANGES WERE PRE-INSTALLED SKIP TO STEP 4









































### DRIVER SERVICE







#### **EMERGENCY**



SEE BATTERY MANUFACTURER INSTRUCTIONS

EMERGENCY MAXIMUM MOUNTING HEIGHT: 13.00'

Contractor is responsible for adequately reinforcing walls and/or ceilings to support luminaire weight. Focal Point, LLC accepts no responsibility for inadequately reinforced walls and/or ceilings. The information contained in this drawing is the sole property of Focal Point, LLC. Any reproduction in part or whole without the written permission of Foca