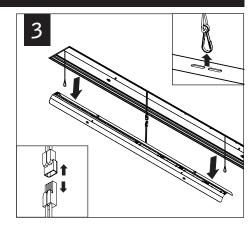

E BACKER FLANGE
PLACEMENT GUIDE FROM
PAGE 1 DETERMINE THE
PROPER PLACEMENT OF THE
BACKER FLANGE FOR YOUR
DRYWALL THICKNESS.

IF BACKER FLANGES WERE PRE-INSTALLED SKIP TO STEP 5



















MAKE ELECTRICAL CONNECTIONS

**DRYWALL** 









Luminaires must be installed by a qualified electrician (check with local and national codes for proper installation).

To prevent electrical shock, disconnect electrical supply before installation or servicing.









#### WALL INSTALLATION





2"x6" FRAMING REQUIRED ON BOTH SIDES OF OF HOUSING



USING THE BACKER FLANGE
PLACEMENT GUIDE FROM
PAGE 1 DETERMINE THE
PROPER PLACEMENT OF THE
BACKER FLANGE FOR YOUR
DRYWALL THICKNESS.

IF BACKER FLANGES WERE PRE-INSTALLED SKIP TO STEP 4









































### DRIVER SERVICE







#### **EMERGENCY**



SEE BATTERY MANUFACTURER INSTRUCTIONS

EMERGENCY MAXIMUM MOUNTING HEIGHT: 13.00'

Contractor is responsible for adequately reinforcing walls and/or ceilings to support luminaire weight. Focal Point, LLC accepts no responsibility for inadequately reinforced walls and/or ceilings. The information contained in this drawing is the sole property of Focal Point, LLC. Any reproduction in part or whole without the written permission of Focal Point, LLC is prohibited.