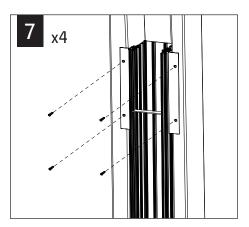

## CEILING INSTALLATION (SEE PAGE 4 FOR WALL INSTALLATION)

USING THE BACKER FLANGE
PLACEMENT GUIDE FROM
PAGE 1 DETERMINE THE
PROPER PLACEMENT OF THE
BACKER FLANGE FOR YOUR
DRYWALL THICKNESS.

IF BACKER FLANGES WERE PRE-INSTALLED SKIP TO STEP 5

IF BACKER FLANGES WERE PRE-INSTALLED SKIP TO STEP 4