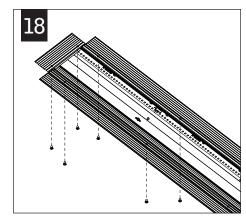

## CEILING INSTALLATION (SEE PAGE 4 FOR WALL INSTALLATION)

USING THE BACKER FLANGE
PLACEMENT GUIDE FROM
PAGE 1 DETERMINE THE
PROPER PLACEMENT OF THE
BACKER FLANGE FOR YOUR
DRYWALL THICKNESS.

IF BACKER FLANGES WERE PRE-INSTALLED SKIP TO STEP 5

#### WALL INSTALLATION

2"x6" FRAMING REQUIRED ON BOTH SIDES OF OF HOUSING

USING THE BACKER FLANGE
PLACEMENT GUIDE FROM
PAGE 1 DETERMINE THE
PROPER PLACEMENT OF THE
BACKER FLANGE FOR YOUR
DRYWALL THICKNESS.