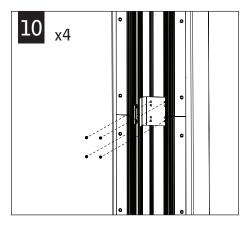

## CEILING INSTALLATION (SEE PAGE 4 FOR WALL INSTALLATION)

USING THE BACKER FLANGE
PLACEMENT GUIDE FROM
PAGE 1 DETERMINE THE
PROPER PLACEMENT OF THE
BACKER FLANGE FOR YOUR
DRYWALL THICKNESS.

IF BACKER FLANGES WERE PRE-INSTALLED SKIP TO STEP 5