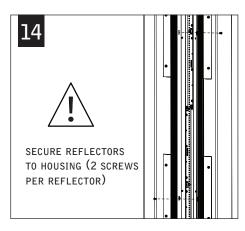

MAKE ELECTRICAL CONNECTIONS

**DRYWALL** 

Luminaires must be installed by a qualified electrician (check with local and national codes for proper installation).

To prevent electrical shock, disconnect electrical supply before installation or servicing.