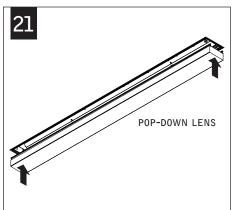

| 2           | Υ           | В        |
| 17/8"                | 2           | Υ           | Α        |
| 2"                   | 2           | Х           | E        |
| 21/8"                | 2           | Х           | D        |



1/2" DRYWALL

## CEILING INSTALLATION (SEE PAGE 4 FOR WALL INSTALLATION)







USING THE BACKER FLANGE
PLACEMENT GUIDE FROM
PAGE 1 DETERMINE THE
PROPER PLACEMENT OF THE
BACKER FLANGE FOR YOUR
DRYWALL THICKNESS.

IF BACKER FLANGES WERE PRE-INSTALLED SKIP TO STEP 5



















MAKE ELECTRICAL CONNECTIONS

**DRYWALL** 









Luminaires must be installed by a qualified electrician (check with local and national codes for proper installation).

To prevent electrical shock, disconnect electrical supply before installation or servicing.









#### WALL INSTALLATION





2"x6" FRAMING REQUIRED ON BOTH SIDES OF OF HOUSING



USING THE BACKER FLANGE
PLACEMENT GUIDE FROM
PAGE 1 DETERMINE THE
PROPER PLACEMENT OF THE
BACKER FLANGE FOR YOUR
DRYWALL THICKNESS.

IF BACKER FLANGES WERE PRE-INSTALLED SKIP TO STEP 4









































### DRIVER SERVICE







#### **EMERGENCY**



SEE BATTERY MANUFACTURER INSTRUCTIONS

EMERGENCY MAXIMUM MOUNTING HEIGHT: 13.00'

Contractor is responsible for adequately reinforcing walls and/or ceilings to support luminaire weight. Focal Point, LLC accepts no responsibility for inadequately reinforced walls and/or ceilings. The information contained in this drawing is the sole property of Focal Point, LLC. Any reproduction in part or whole without the written permission of Focal Poin