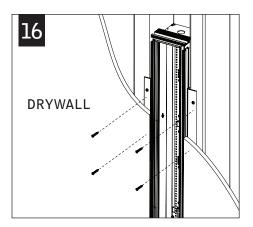

MAKE ELECTRICAL CONNECTIONS

**DRYWALL** 

Luminaires must be installed by a qualified electrician (check with local and national codes for proper installation).

To prevent electrical shock, disconnect electrical supply before installation or servicing.