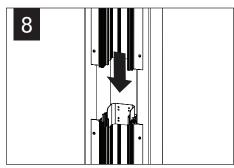

## CEILING INSTALLATION (SEE PAGE 4 FOR WALL INSTALLATION)

USING THE BACKER FLANGE
PLACEMENT GUIDE FROM
PAGE 1 DETERMINE THE
PROPER PLACEMENT OF THE
BACKER FLANGE FOR YOUR
DRYWALL THICKNESS.

IF BACKER FLANGES WERE PRE-INSTALLED SKIP TO STEP 5

IF BACKER FLANGES WERE PRE-INSTALLED SKIP TO STEP 4