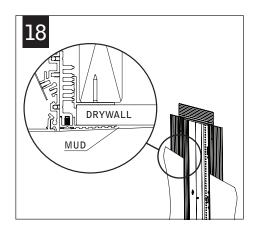

1/2" DRYWALL

MAKE ELECTRICAL CONNECTIONS

**DRYWALL** 

Luminaires must be installed by a qualified electrician (check with local and national codes for proper installation).

To prevent electrical shock, disconnect electrical supply before installation or servicing.