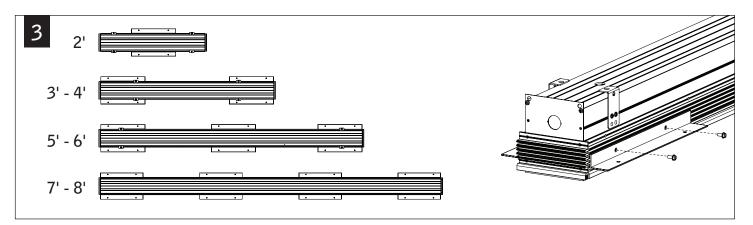

## CEILING INSTALLATION (SEE PAGE 4 FOR WALL INSTALLATION)

USING THE BACKER FLANGE
PLACEMENT GUIDE FROM
PAGE 1 DETERMINE THE
PROPER PLACEMENT OF THE
BACKER FLANGE FOR YOUR
DRYWALL THICKNESS.

IF BACKER FLANGES WERE PRE-INSTALLED SKIP TO STEP 5

#### WALL INSTALLATION

2"x6" FRAMING REQUIRED ON BOTH SIDES OF OF HOUSING

USING THE BACKER FLANGE
PLACEMENT GUIDE FROM
PAGE 1 DETERMINE THE
PROPER PLACEMENT OF THE
BACKER FLANGE FOR YOUR
DRYWALL THICKNESS.