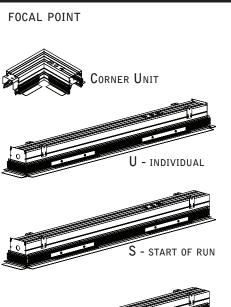

# seem 4<sup>™</sup> LED mud-in drywall FSM4L-XF

POWER OFF

POWER ON

**ATTENTION** 

**KEY** 

CONFIGURATIONS ARE RUN SPECIFIC, PLEASE CONSULT FACTORY DRAWINGS BEFORE BEGINNING INSTALLATION.

INTERMEDIATE

- END OF RUN