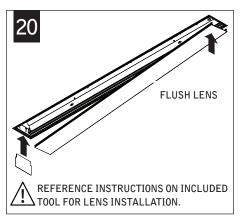

| 2           | Υ           | В        |
| 17/8"                | 2           | Υ           | Α        |
| 2"                   | 2           | Х           | E        |
| 21/8"                | 2           | Х           | D        |



1/2" DRYWALL

## CEILING INSTALLATION (SEE PAGE 4 FOR WALL INSTALLATION)







USING THE BACKER FLANGE
PLACEMENT GUIDE FROM
PAGE 1 DETERMINE THE
PROPER PLACEMENT OF THE
BACKER FLANGE FOR YOUR
DRYWALL THICKNESS.

IF BACKER FLANGES WERE PRE-INSTALLED SKIP TO STEP 5



















MAKE ELECTRICAL CONNECTIONS

**DRYWALL** 









Luminaires must be installed by a qualified electrician (check with local and national codes for proper installation).

To prevent electrical shock, disconnect electrical supply before installation or servicing.









#### WALL INSTALLATION





2"x6" FRAMING REQUIRED ON BOTH SIDES OF OF HOUSING



USING THE BACKER FLANGE
PLACEMENT GUIDE FROM
PAGE 1 DETERMINE THE
PROPER PLACEMENT OF THE
BACKER FLANGE FOR YOUR
DRYWALL THICKNESS.

IF BACKER FLANGES WERE PRE-INSTALLED SKIP TO STEP 4









































### DRIVER SERVICE







#### **EMERGENCY**



SEE BATTERY MANUFACTURER INSTRUCTIONS

EMERGENCY MAXIMUM MOUNTING HEIGHT: 13.00'

Contractor is responsible for adequately reinforcing walls and/or ceilings to support luminaire weight. Focal Point, LLC accepts no responsibility for inadequately reinforced walls and/or ceilings. The information contained in this drawing is the sole property of Focal Point, LLC. Any reproduction in part or whole without the written permission of Focal