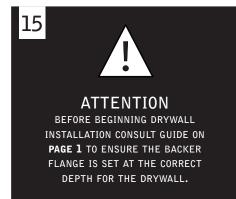

BACKER FLANGE PLACEMENT GUIDE

| A B C D |               |
|---------|---------------|
| E F G H | orientation 1 |
|         | orientation 2 |

| DRYWALL<br>THICKNESS | ORIENTATION | GUIDE POINT | POSITION |
|----------------------|-------------|-------------|----------|
| 3/8"                 | 1           | Х           | F        |
| 1/2"                 | 1           | Х           | E        |
| 5/8"                 | 1           | Х           | D        |
| 3/4"                 | 1           | Х           | С        |
| 7/8"                 | 1           | Х           | В        |
| 1"                   | 1           | Х           | Α        |
| 11/8"                | 1           | Υ           | G        |
| 11/4"                | 2           | Υ           | F        |
| 13/8"                | 2           | Υ           | E        |
| 11/2"                | 2           | Υ           | D        |
| 15/8"                | 2           | Υ           | С        |
| 13/4"                | 2           | Υ           | В        |
| 17/8"                | 2           | Υ           | Α        |
| 2"                   | 2           | Х           | E        |
| 21/8"                | 2           | Х           | D        |