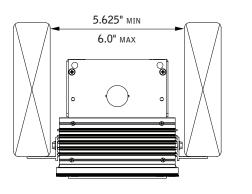

#### **EMERGENCY**

SEE BATTERY MANUFACTURER INSTRUCTIONS

EMERGENCY MAXIMUM MOUNTING HEIGHT: 13.00'

Contractor is responsible for adequately reinforcing walls and/or ceilings to support luminaire weight. Focal Point, LLC accepts no responsibility for inadequately reinforced walls and/or ceilings. The information contained in this drawing is the sole property of Focal Point, LLC. Any reproduction in part or whole without the written permission of Focal Point, LLC is prohibited.