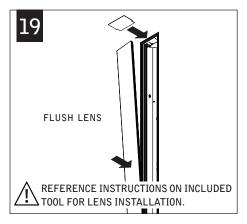

INSTALLATION)







USING THE BACKER FLANGE
PLACEMENT GUIDE FROM
PAGE 1 DETERMINE THE
PROPER PLACEMENT OF THE
BACKER FLANGE FOR YOUR
DRYWALL THICKNESS.

IF BACKER FLANGES WERE PRE-INSTALLED SKIP TO STEP 5



















MAKE ELECTRICAL CONNECTIONS

**DRYWALL** 









Luminaires must be installed by a qualified electrician (check with local and national codes for proper installation).

To prevent electrical shock, disconnect electrical supply before installation or servicing.









#### WALL INSTALLATION





2"x6" FRAMING REQUIRED ON BOTH SIDES OF OF HOUSING



USING THE BACKER FLANGE
PLACEMENT GUIDE FROM
PAGE 1 DETERMINE THE
PROPER PLACEMENT OF THE
BACKER FLANGE FOR YOUR
DRYWALL THICKNESS.

IF BACKER FLANGES WERE PRE-INSTALLED SKIP TO STEP 4









































### DRIVER SERVICE







#### **EMERGENCY**



SEE BATTERY MANUFACTURER INSTRUCTIONS

EMERGENCY MAXIMUM MOUNTING HEIGHT: 13.00'

Contractor is responsible for adequately reinforcing walls and/or ceilings to support luminaire weight. Focal Point, LLC accepts no responsibility for inadequately reinforced walls and/or ceilings. The information contained in this drawing is the sole property of Focal Point, LLC. Any reproduction in part or whole without the written permission of Focal Point, LLC is prohibited.