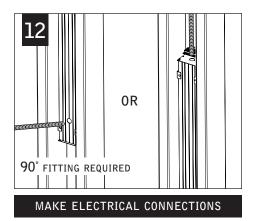

MAKE ELECTRICAL CONNECTIONS

**DRYWALL** 

Luminaires must be installed by a qualified electrician (check with local and national codes for proper installation).

To prevent electrical shock, disconnect electrical supply before installation or servicing.