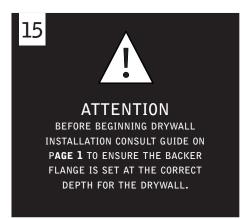

BACKER FLANGE PLACEMENT GUIDE

| A B C D |               |
|---------|---------------|
| E F G H | orientation 1 |
|         | orientation 2 |

| DRYWALL<br>THICKNESS | ORIENTATION | GUIDE POINT | POSITION |
|----------------------|-------------|-------------|----------|
| 3/8"                 | 1           | Х           | F        |
| 1/2"                 | 1           | Х           | E        |
| 5/8"                 | 1           | Х           | D        |
| 3/4"                 | 1           | Х           | С        |
| 7/8"                 | 1           | Х           | В        |
| 1"                   | 1           | Х           | Α        |
| 11/8"                | 1           | Υ           | G        |
| 11/4"                | 2           | Υ           | F        |
| 13/8"                | 2           | Υ           | E        |
| 11/2"                | 2           | Υ           | D        |
| 15/8"                | 2           | Υ           | С        |
| 13/4"                | 2           | Υ           | В        |
| 17/8"                | 2           | Υ           | Α        |
| 2"                   | 2           | Х           | E        |
| 21/8"                | 2           | Х           | D        |