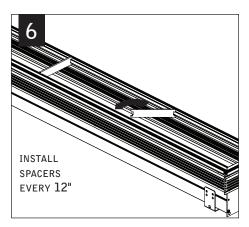

## CEILING INSTALLATION (SEE PAGE 4 FOR WALL INSTALLATION)

USING THE BACKER FLANGE
PLACEMENT GUIDE FROM
PAGE 1 DETERMINE THE
PROPER PLACEMENT OF THE
BACKER FLANGE FOR YOUR
DRYWALL THICKNESS.

IF BACKER FLANGES WERE PRE-INSTALLED SKIP TO STEP 5

IF BACKER FLANGES WERE PRE-INSTALLED SKIP TO STEP 4