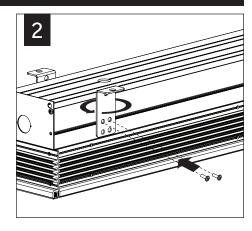

## CEILING INSTALLATION (SEE PAGE 4 FOR WALL INSTALLATION)

USING THE BACKER FLANGE
PLACEMENT GUIDE FROM
PAGE 1 DETERMINE THE
PROPER PLACEMENT OF THE
BACKER FLANGE FOR YOUR
DRYWALL THICKNESS.

IF BACKER FLANGES WERE PRE-INSTALLED SKIP TO STEP 5

#### WALL INSTALLATION

2"x6" FRAMING REQUIRED ON BOTH SIDES OF OF HOUSING

USING THE BACKER FLANGE
PLACEMENT GUIDE FROM
PAGE 1 DETERMINE THE
PROPER PLACEMENT OF THE
BACKER FLANGE FOR YOUR
DRYWALL THICKNESS.