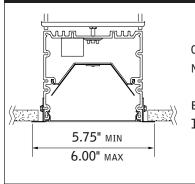

**CEILING CUTOUT** 

EXAMPLE: 12' RUN LENGTH = 11' 11-3/4" CUTOUT LENGTH

ceiling cutout length = nominal run length minus 5/16" (+/- 1/16")

8

REPEAT STEPS 5-7 UNTIL ALL UNITS ARE IN THE CEILING

INDIVIDUAL INSTALLATIONS SKIP TO STEP 11