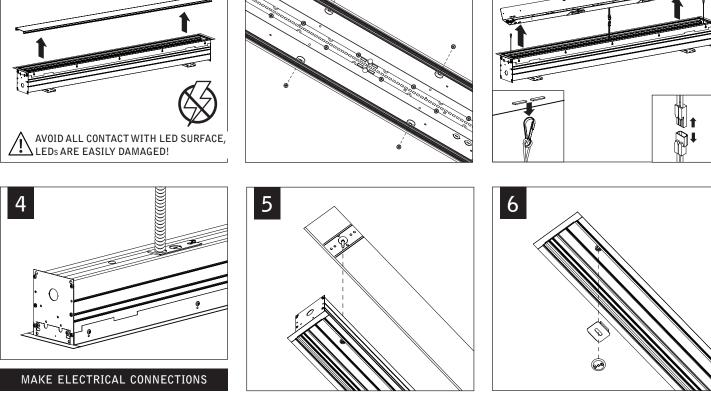

**CEILING CUTOUT** 

EXAMPLE: 12' RUN LENGTH = 11' 11-3/4" CUTOUT LENGTH

ceiling cutout length = nominal run length minus 5/16" (+/- 1/16")

8

REPEAT STEPS 5-7 UNTIL ALL UNITS ARE IN THE CEILING

INDIVIDUAL INSTALLATIONS SKIP TO STEP 11

TIGHTEN LUMINAIRE

7

Contractor is responsible for adequately reinforcing walls and/or ceilings to support luminaire weight. Focal Point, LLC accepts no responsibility for inadequately reinforced walls and/or ceilings. The information contained in this drawing is the sole property of Focal Point, LLC. Any reproduction in part or whole without the written permission of Focal Point, LLC is prohibited.