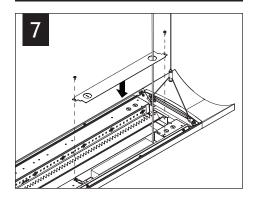

Contractor is responsible for adequately reinforcing walls and/or ceilings to support luminaire weight. Focal Point, LLC accepts no responsibility for inadequately reinforced walls and/or ceilings. The information contained in this drawing is the sole property of Focal Point, LLC. Any reproduction in part or whole without the written permission of Focal Point, LLC is prohibited.