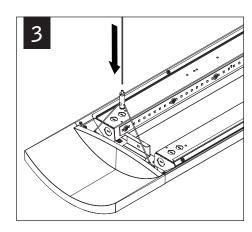

# verve™ IV led

FV4LS

UNIVERSAL SUSPENSION SYSTEM -SHIPS SEPARATELY

KEY

KEEP LUMINAIRE IN ORIGINAL CARTON UNTIL READY TO INSTALL. DO NOT REST ON THE GROUND.

LOCKING SCREW ALLOWS FOR Y-CABLE ADJUSTMENT

**FOLLOW FOCAL POINT INSTRUCTIONS FOR** UNIVERSAL SUSPENSION SYSTEM ASSEMBLY. **SEE IS0166** 