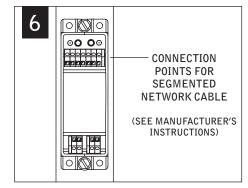

## **CONNECTED SOLUTIONS**

#### ACUITY nLIGHT

#### WATTST0PPER

Luminaires must be installed by a qualified electrician (check with local and national codes for proper installation).

To prevent electrical shock, disconnect electrical supply before installation or servicing.