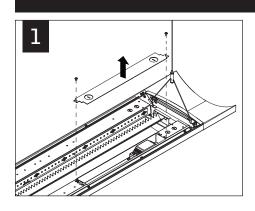

Contractor is responsible for adequately reinforcing walls and/or ceilings to support luminaire weight. Focal Point, LLC accepts no responsibility for inadequately reinforced walls and/or ceilings. The information contained in this drawing is the sole property of Focal Point, LLC. Any reproduction in part or whole without the written permission of Focal Point, LLC is prohibited.