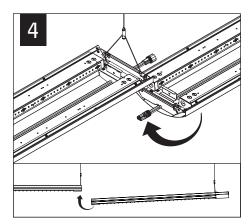

# verve™ IV led

FV4LS

UNIVERSAL SUSPENSION SYSTEM -SHIPS SEPARATELY

KEY

KEEP LUMINAIRE IN ORIGINAL CARTON UNTIL READY TO INSTALL. DO NOT REST ON THE GROUND.

LOCKING SCREW ALLOWS FOR Y-CABLE ADJUSTMENT

**FOLLOW FOCAL POINT INSTRUCTIONS FOR** UNIVERSAL SUSPENSION SYSTEM ASSEMBLY. **SEE IS0166** 