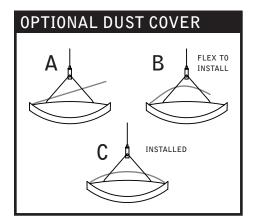

# verve™ IV led

FV4LS

UNIVERSAL SUSPENSION SYSTEM -SHIPS SEPARATELY

KEY

KEEP LUMINAIRE IN ORIGINAL CARTON UNTIL READY TO INSTALL. DO NOT REST ON THE GROUND.

LOCKING SCREW ALLOWS FOR Y-CABLE ADJUSTMENT

**FOLLOW FOCAL POINT INSTRUCTIONS FOR** UNIVERSAL SUSPENSION SYSTEM ASSEMBLY. **SEE IS0166** 