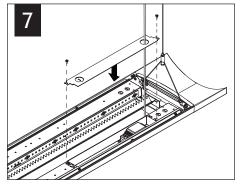

Contractor is responsible for adequately reinforcing walls and/or ceilings to support luminaire weight. Focal Point, LLC accepts no responsibility for inadequately reinforced walls and/or ceilings. The information contained in this drawing is the sole property of Focal Point, LLC. Any reproduction in part or whole without the written permission of Focal Point, LLC is prohibited.