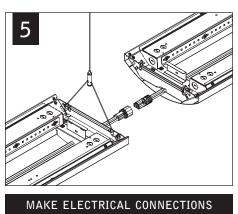

Luminaires must be installed by a qualified electrician (check with local and national codes for proper installation). To prevent electrical shock, disconnect electrical supply before installation or servicing.