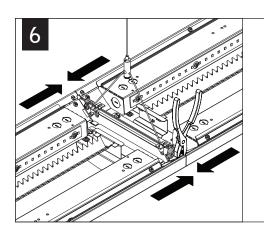

# verve™ IV led

FV4LS

UNIVERSAL SUSPENSION SYSTEM -SHIPS SEPARATELY

KEY

KEEP LUMINAIRE IN ORIGINAL CARTON UNTIL READY TO INSTALL. DO NOT REST ON THE GROUND.

LOCKING SCREW ALLOWS FOR Y-CABLE ADJUSTMENT

**FOLLOW FOCAL POINT INSTRUCTIONS FOR** UNIVERSAL SUSPENSION SYSTEM ASSEMBLY. **SEE IS0166** 