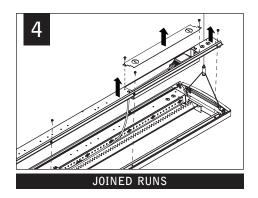

# verve™ IV led

FV4LS

UNIVERSAL SUSPENSION SYSTEM -SHIPS SEPARATELY

KEY

KEEP LUMINAIRE IN ORIGINAL CARTON UNTIL READY TO INSTALL. DO NOT REST ON THE GROUND.

LOCKING SCREW ALLOWS FOR Y-CABLE ADJUSTMENT

**FOLLOW FOCAL POINT INSTRUCTIONS FOR** UNIVERSAL SUSPENSION SYSTEM ASSEMBLY. **SEE IS0166** 