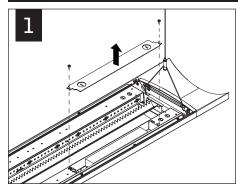

## **DRIVER SERVICE**

Luminaires must be installed by a qualified electrician (check with local and national codes for proper installation).

To prevent electrical shock, disconnect electrical supply before installation or servicing.