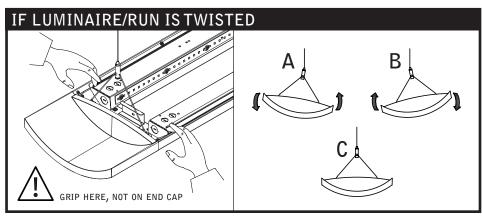

# verve™ IV led

FV4LS





UNIVERSAL SUSPENSION SYSTEM -SHIPS SEPARATELY





KEY













KEEP LUMINAIRE IN ORIGINAL CARTON UNTIL READY TO INSTALL. DO NOT REST ON THE GROUND.



LOCKING SCREW ALLOWS FOR Y-CABLE ADJUSTMENT







**FOLLOW FOCAL POINT INSTRUCTIONS FOR** UNIVERSAL SUSPENSION SYSTEM ASSEMBLY. **SEE IS0166** 







Luminaires must be installed by a qualified electrician (check with local and national codes for proper installation). To prevent electrical shock, disconnect electrical supply before installation or servicing.













## **DRIVER SERVICE**



Luminaires must be installed by a qualified electrician (check with local and national codes for proper installation).

To prevent electrical shock, disconnect electrical supply before installation or servicing.

## **CONNECTED SOLUTIONS**

#### ACUITY nLIGHT















#### WATTST0PPER







Luminaires must be installed by a qualified electrician (check with local and national codes for proper installation).

To prevent electrical shock, disconnect electrical supply before installation or servicing.









Contractor is responsible for adequately reinforcing walls and/or ceilings to support luminaire weight. Focal Point, LLC accepts no responsibility for inadequately reinforced walls and/or ceilings. The information contained in this drawing is the sole