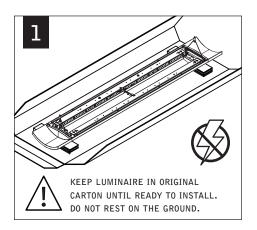

# verve™ IV led

FV4LS

UNIVERSAL SUSPENSION SYSTEM -SHIPS SEPARATELY

KEY

KEEP LUMINAIRE IN ORIGINAL CARTON UNTIL READY TO INSTALL. DO NOT REST ON THE GROUND.

LOCKING SCREW ALLOWS FOR Y-CABLE ADJUSTMENT

**FOLLOW FOCAL POINT INSTRUCTIONS FOR** UNIVERSAL SUSPENSION SYSTEM ASSEMBLY. **SEE IS0166** 