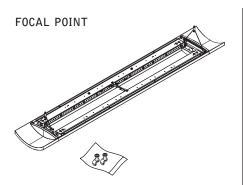

# verve™ IV led

FV4LS

UNIVERSAL SUSPENSION SYSTEM -SHIPS SEPARATELY

KEY

KEEP LUMINAIRE IN ORIGINAL CARTON UNTIL READY TO INSTALL. DO NOT REST ON THE GROUND.

LOCKING SCREW ALLOWS FOR Y-CABLE ADJUSTMENT

**FOLLOW FOCAL POINT INSTRUCTIONS FOR** UNIVERSAL SUSPENSION SYSTEM ASSEMBLY. **SEE IS0166** 