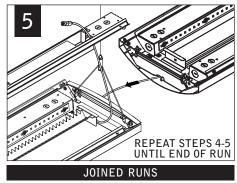

# verve™ IV led

FV4LS

UNIVERSAL SUSPENSION SYSTEM -SHIPS SEPARATELY

KEY

KEEP LUMINAIRE IN ORIGINAL CARTON UNTIL READY TO INSTALL. DO NOT REST ON THE GROUND.

LOCKING SCREW ALLOWS FOR Y-CABLE ADJUSTMENT

**FOLLOW FOCAL POINT INSTRUCTIONS FOR** UNIVERSAL SUSPENSION SYSTEM ASSEMBLY. **SEE IS0166** 