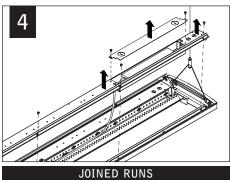

# verve™ IV led

FV4LS

UNIVERSAL SUSPENSION SYSTEM -SHIPS SEPARATELY

KEY

KEEP LUMINAIRE IN ORIGINAL CARTON UNTIL READY TO INSTALL. DO NOT REST ON THE GROUND.

LOCKING SCREW ALLOWS FOR Y-CABLE ADJUSTMENT

**FOLLOW FOCAL POINT INSTRUCTIONS FOR** UNIVERSAL SUSPENSION SYSTEM ASSEMBLY. **SEE IS0166** 