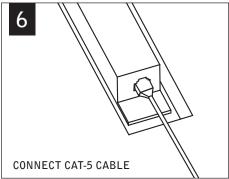

# verve™ IV led

FV4LS

UNIVERSAL SUSPENSION SYSTEM -SHIPS SEPARATELY

KEY

KEEP LUMINAIRE IN ORIGINAL CARTON UNTIL READY TO INSTALL. DO NOT REST ON THE GROUND.

LOCKING SCREW ALLOWS FOR Y-CABLE ADJUSTMENT

**FOLLOW FOCAL POINT INSTRUCTIONS FOR** UNIVERSAL SUSPENSION SYSTEM ASSEMBLY. **SEE IS0166** 