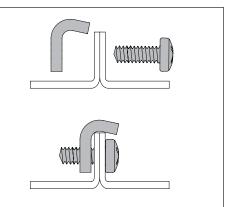

# verve™ IV led

FV4LS

UNIVERSAL SUSPENSION SYSTEM -SHIPS SEPARATELY

KEY

KEEP LUMINAIRE IN ORIGINAL CARTON UNTIL READY TO INSTALL. DO NOT REST ON THE GROUND.

LOCKING SCREW ALLOWS FOR Y-CABLE ADJUSTMENT

**FOLLOW FOCAL POINT INSTRUCTIONS FOR** UNIVERSAL SUSPENSION SYSTEM ASSEMBLY. **SEE IS0166** 