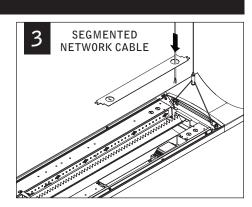

Contractor is responsible for adequately reinforcing walls and/or ceilings to support luminaire weight. Focal Point, LLC accepts no responsibility for inadequately reinforced walls and/or ceilings. The information contained in this drawing is the sole property of Focal Point, LLC. Any reproduction in part or whole without the written permission of Focal Point, LLC is prohibited.