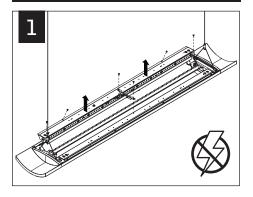

Luminaires must be installed by a qualified electrician (check with local and national codes for proper installation). To prevent electrical shock, disconnect electrical supply before installation or servicing.