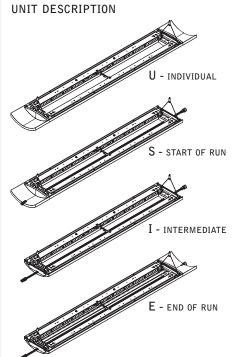

# verve™ IV led

FV4LS





UNIVERSAL SUSPENSION SYSTEM -SHIPS SEPARATELY





KEY













KEEP LUMINAIRE IN ORIGINAL CARTON UNTIL READY TO INSTALL. DO NOT REST ON THE GROUND.



LOCKING SCREW ALLOWS FOR Y-CABLE ADJUSTMENT







**FOLLOW FOCAL POINT INSTRUCTIONS FOR** UNIVERSAL SUSPENSION SYSTEM ASSEMBLY. **SEE IS0166** 







Luminaires must be installed by a qualified electrician (check with local and national codes for proper installation). To prevent electrical shock, disconnect electrical supply before installation or servicing.













## **DRIVER SERVICE**



Luminaires must be installed by a qualified electrician (check with local and national codes for proper installation).

To prevent electrical shock, disconnect electrical supply before installation or servicing.

## **CONNECTED SOLUTIONS**

#### ACUITY nLIGHT















#### WATTST0PPER