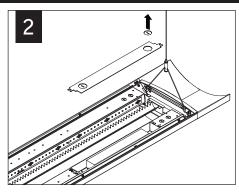

#### WATTST0PPER

Luminaires must be installed by a qualified electrician (check with local and national codes for proper installation).

To prevent electrical shock, disconnect electrical supply before installation or servicing.