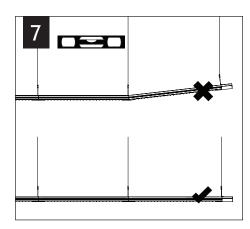

# verve™ IV led

FV4LS

UNIVERSAL SUSPENSION SYSTEM -SHIPS SEPARATELY

KEY

KEEP LUMINAIRE IN ORIGINAL CARTON UNTIL READY TO INSTALL. DO NOT REST ON THE GROUND.

LOCKING SCREW ALLOWS FOR Y-CABLE ADJUSTMENT

**FOLLOW FOCAL POINT INSTRUCTIONS FOR** UNIVERSAL SUSPENSION SYSTEM ASSEMBLY. **SEE IS0166** 