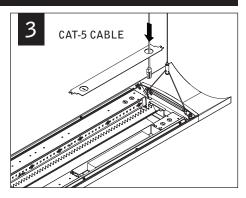

# verve™ IV led

FV4LS

UNIVERSAL SUSPENSION SYSTEM -SHIPS SEPARATELY

KEY

KEEP LUMINAIRE IN ORIGINAL CARTON UNTIL READY TO INSTALL. DO NOT REST ON THE GROUND.

LOCKING SCREW ALLOWS FOR Y-CABLE ADJUSTMENT

**FOLLOW FOCAL POINT INSTRUCTIONS FOR** UNIVERSAL SUSPENSION SYSTEM ASSEMBLY. **SEE IS0166** 