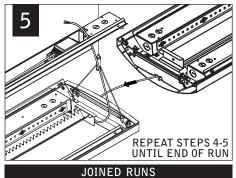

# verve™ IV led

FV4LS

UNIVERSAL SUSPENSION SYSTEM -SHIPS SEPARATELY

KEY

KEEP LUMINAIRE IN ORIGINAL CARTON UNTIL READY TO INSTALL. DO NOT REST ON THE GROUND.

LOCKING SCREW ALLOWS FOR Y-CABLE ADJUSTMENT

**FOLLOW FOCAL POINT INSTRUCTIONS FOR** UNIVERSAL SUSPENSION SYSTEM ASSEMBLY. **SEE IS0166** 