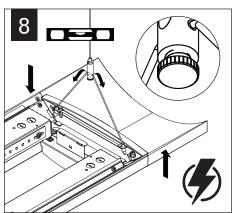

Luminaires must be installed by a qualified electrician (check with local and national codes for proper installation). To prevent electrical shock, disconnect electrical supply before installation or servicing.

## **DRIVER SERVICE**

Luminaires must be installed by a qualified electrician (check with local and national codes for proper installation).

To prevent electrical shock, disconnect electrical supply before installation or servicing.

Contractor is responsible for adequately reinforcing walls and/or ceilings to support luminaire weight. Focal Point, LLC accepts no responsibility for inadequately reinforced walls and/or ceilings. The information contained in this drawing is the sole property of Focal Point, LLC. Any reproduction in part or whole without the written permission of Focal Point, LLC is prohibited.