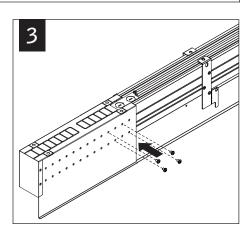

## BASIC INSTALLATION STEPS 1-13

SLIDING SLEEVES SEE PG 3 CORNERS SEE PG 4

FOCAL POINT RECOMMENDS STARTING WITH CORNER INSTALLATION IF APPLICABLE

SLIDING SLEEVE PAIRS (SSB) START & END WITH A SLIDING SLEEVE