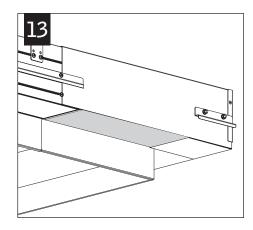

## BASIC INSTALLATION STEPS 1-13

SLIDING SLEEVES SEE PG 3 CORNERS SEE PG 4

FOCAL POINT RECOMMENDS STARTING WITH CORNER INSTALLATION IF APPLICABLE

SLIDING SLEEVE PAIRS (SSB) START & END WITH A SLIDING SLEEVE

#### REPEAT STEPS 2 - 9 FOR EACH HOUSING SECTION