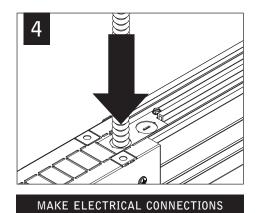

NING INSTALLATION







## BASIC INSTALLATION STEPS 1-13

SLIDING SLEEVES SEE PG 3 CORNERS SEE PG 4



FOCAL POINT RECOMMENDS STARTING WITH CORNER INSTALLATION IF APPLICABLE

SLIDING SLEEVE PAIRS (SSB) START & END WITH A SLIDING SLEEVE





#### GRID



#### DRYWALL/HARD CEILING





3













MAKE ELECTRICAL CONNECTIONS

#### REPEAT STEPS 2 - 9 FOR EACH HOUSING SECTION







### **EMERGENCY**



SEE BATTERY MANUFACTURER INSTRUCTIONS

EMERGENCY MAXIMUM MOUNTING HEIGHT: 19.00'

## SLIDING SLEEVES



MAX LENGTH 12" PER SLEEVE



SLIDING SLEEVES & CORNERS DO NOT INTEGRATE

#### SINGLE SLIDING SLEEVE (SS):

EXAMPLE:

21' RUN LENGTH - 20' HOUSING = 12" SLIDING SLEEVE



#### SLIDING SLEEVE PAIR (SSB):

EXAMPLE:

(21' RUN LENGTH - 20' HOUSING) / 2 = 6" SLIDING SLEEVE ON EACH END



















## CORNERS





























## **DRIVER SERVICE**





Contractor is responsible for adequately reinforcing walls and/or ceilings to support luminaire weight. Focal Point, LLC accepts no responsibility for inadequately reinforced walls and/or ceilings. The information contained in this drawing is the sole property of Focal Point, LLC. Any reproduction in part or whole without the written permission of Focal Point, LLC is prohibited.