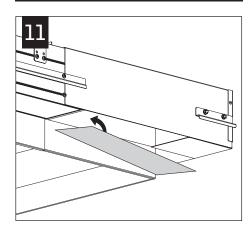

ON STEPS 1-13

SLIDING SLEEVES SEE PG 3 CORNERS SEE PG 4



FOCAL POINT RECOMMENDS STARTING WITH CORNER INSTALLATION IF APPLICABLE

SLIDING SLEEVE PAIRS (SSB) START & END WITH A SLIDING SLEEVE





#### GRID



#### DRYWALL/HARD CEILING





3













MAKE ELECTRICAL CONNECTIONS

#### REPEAT STEPS 2 - 9 FOR EACH HOUSING SECTION







### **EMERGENCY**



SEE BATTERY MANUFACTURER INSTRUCTIONS

EMERGENCY MAXIMUM MOUNTING HEIGHT: 19.00'

## SLIDING SLEEVES



MAX LENGTH 12" PER SLEEVE



SLIDING SLEEVES & CORNERS DO NOT INTEGRATE

#### SINGLE SLIDING SLEEVE (SS):

EXAMPLE:

21' RUN LENGTH - 20' HOUSING = 12" SLIDING SLEEVE



#### SLIDING SLEEVE PAIR (SSB):

EXAMPLE:

(21' RUN LENGTH - 20' HOUSING) / 2 = 6" SLIDING SLEEVE ON EACH END



















## CORNERS





























## **DRIVER SERVICE**





Contractor is responsible for adequately reinforcing walls and/or ceilings to support luminaire weight. Focal Point, LLC accepts no responsibility for inadequately reinforced walls and/or ceilings. The information contained in this drawing is the sole property of Focal Point, LLC. Any reproduction in part or whole without the written permission of Focal Point, LLC is prohibited.