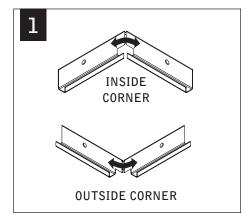

## BASIC INSTALLATION STEPS 1-13

SLIDING SLEEVES SEE PG 3 CORNERS SEE PG 4



FOCAL POINT RECOMMENDS STARTING WITH CORNER INSTALLATION IF APPLICABLE

SLIDING SLEEVE PAIRS (SSB) START & END WITH A SLIDING SLEEVE





#### GRID



#### DRYWALL/HARD CEILING





3













MAKE ELECTRICAL CONNECTIONS

#### REPEAT STEPS 2 - 9 FOR EACH HOUSING SECTION







### **EMERGENCY**



SEE BATTERY MANUFACTURER INSTRUCTIONS

EMERGENCY MAXIMUM MOUNTING HEIGHT: 19.00'

## SLIDING SLEEVES



MAX LENGTH 12" PER SLEEVE



SLIDING SLEEVES & CORNERS DO NOT INTEGRATE

#### SINGLE SLIDING SLEEVE (SS):

EXAMPLE:

21' RUN LENGTH - 20' HOUSING = 12" SLIDING SLEEVE



#### SLIDING SLEEVE PAIR (SSB):

EXAMPLE:

(21' RUN LENGTH - 20' HOUSING) / 2 = 6" SLIDING SLEEVE ON EACH END



















## CORNERS





























## **DRIVER SERVICE**





Contractor is responsible for adequately reinforcing walls and/or ceilings to support luminaire weight. Focal Point, LLC accepts no responsibility for inadequately reinforced walls and/or ceilings. The information contained in this drawing is the sole property of Focal Point, LLC. Any reproduction in part or whole without the written permission of Focal Point, LLC is prohibited.