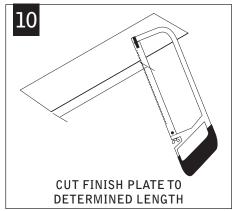

TION STEPS 1-13

SLIDING SLEEVES SEE PG 3 CORNERS SEE PG 4



FOCAL POINT RECOMMENDS STARTING WITH CORNER INSTALLATION IF APPLICABLE

SLIDING SLEEVE PAIRS (SSB) START & END WITH A SLIDING SLEEVE





#### GRID



#### DRYWALL/HARD CEILING





3













MAKE ELECTRICAL CONNECTIONS

#### REPEAT STEPS 2 - 9 FOR EACH HOUSING SECTION







### **EMERGENCY**



SEE BATTERY MANUFACTURER INSTRUCTIONS

EMERGENCY MAXIMUM MOUNTING HEIGHT: 19.00'

## SLIDING SLEEVES



MAX LENGTH 12" PER SLEEVE



SLIDING SLEEVES & CORNERS DO NOT INTEGRATE

#### SINGLE SLIDING SLEEVE (SS):

EXAMPLE:

21' RUN LENGTH - 20' HOUSING = 12" SLIDING SLEEVE



#### SLIDING SLEEVE PAIR (SSB):

EXAMPLE:

(21' RUN LENGTH - 20' HOUSING) / 2 = 6" SLIDING SLEEVE ON EACH END



















## CORNERS





























## **DRIVER SERVICE**





Contractor is responsible for adequately reinforcing walls and/or ceilings to support luminaire weight. Focal Point, LLC accepts no responsibility for inadequately reinforced walls and/or ceilings. The information contained in this drawing is the sole property of Focal Point, LLC. Any reproduction in part or whole without the written permission of Focal Point, LLC is prohibited.