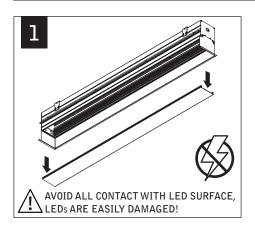

## BASIC INSTALLATION STEPS 1-13

SLIDING SLEEVES SEE PG 3 CORNERS SEE PG 4

FOCAL POINT RECOMMENDS STARTING WITH CORNER INSTALLATION IF APPLICABLE

SLIDING SLEEVE PAIRS (SSB) START & END WITH A SLIDING SLEEVE