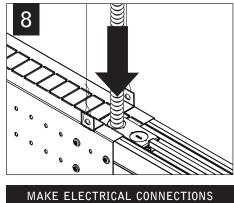

ALLATION STEPS 1-13

SLIDING SLEEVES SEE PG 3 CORNERS SEE PG 4



FOCAL POINT RECOMMENDS STARTING WITH CORNER INSTALLATION IF APPLICABLE

SLIDING SLEEVE PAIRS (SSB) START & END WITH A SLIDING SLEEVE





#### GRID



#### DRYWALL/HARD CEILING





3













MAKE ELECTRICAL CONNECTIONS

#### REPEAT STEPS 2 - 9 FOR EACH HOUSING SECTION







### **EMERGENCY**



SEE BATTERY MANUFACTURER INSTRUCTIONS

EMERGENCY MAXIMUM MOUNTING HEIGHT: 19.00'

## SLIDING SLEEVES



MAX LENGTH 12" PER SLEEVE



SLIDING SLEEVES & CORNERS DO NOT INTEGRATE

#### SINGLE SLIDING SLEEVE (SS):

EXAMPLE:

21' RUN LENGTH - 20' HOUSING = 12" SLIDING SLEEVE



#### SLIDING SLEEVE PAIR (SSB):

EXAMPLE:

(21' RUN LENGTH - 20' HOUSING) / 2 = 6" SLIDING SLEEVE ON EACH END



















## CORNERS





























## **DRIVER SERVICE**





Contractor is responsible for adequately reinforcing walls and/or ceilings to support luminaire weight. Focal Point, LLC accepts no responsibility for inadequately reinforced walls and/or ceilings. The information contained in this drawing is the sole property of Focal Point, LLC. Any reproduction in part or whole without the written permission of Focal Point, LLC is prohibited.