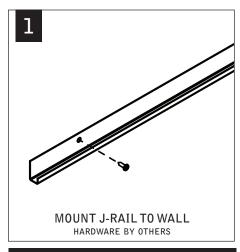

## ⚠ MUST BE INSTALLED PRIOR TO DRYWALL /HARD CEILING ⚠ READ ALL INSTALLATION INSTRUCTIONS BEFORE BEGINNING INSTALLATION

## BASIC INSTALLATION STEPS 1-13

SLIDING SLEEVES SEE PG 3 CORNERS SEE PG 4

FOCAL POINT RECOMMENDS STARTING WITH CORNER INSTALLATION IF APPLICABLE

SLIDING SLEEVE PAIRS (SSB) START & END WITH A SLIDING SLEEVE