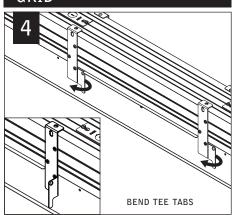

# Seem® 2 LED Perimeter

 $FSM2L\_FL2$ 



## ⚠ MUST BE INSTALLED PRIOR TO DRYWALL /HARD CEILING ⚠ READ ALL INSTALLATION INSTRUCTIONS BEFORE BEGINNING INSTALLATION







## BASIC INSTALLATION STEPS 1-13

SLIDING SLEEVES SEE PG 3 CORNERS SEE PG 4



FOCAL POINT RECOMMENDS STARTING WITH CORNER INSTALLATION IF APPLICABLE

SLIDING SLEEVE PAIRS (SSB) START & END WITH A SLIDING SLEEVE





#### GRID



#### DRYWALL/HARD CEILING





3













MAKE ELECTRICAL CONNECTIONS

#### REPEAT STEPS 2 - 9 FOR EACH HOUSING SECTION







### **EMERGENCY**



SEE BATTERY MANUFACTURER INSTRUCTIONS

EMERGENCY MAXIMUM MOUNTING HEIGHT: 19.00'

## SLIDING SLEEVES



MAX LENGTH 12" PER SLEEVE



SLIDING SLEEVES & CORNERS DO NOT INTEGRATE

#### SINGLE SLIDING SLEEVE (SS):

EXAMPLE:

21' RUN LENGTH - 20' HOUSING = 12" SLIDING SLEEVE



#### SLIDING SLEEVE PAIR (SSB):

EXAMPLE:

(21' RUN LENGTH - 20' HOUSING) / 2 = 6" SLIDING SLEEVE ON EACH END



















## CORNERS





























## **DRIVER SERVICE**





Contractor is responsible for adequately reinforcing walls and/or ceilings to support luminaire weight. Focal Point, LLC accepts no responsibility for inadequately reinforced w