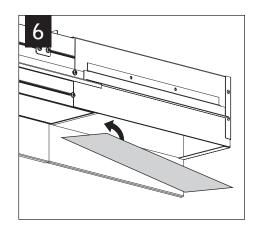

INSTALLATION







## BASIC INSTALLATION STEPS 1-13

SLIDING SLEEVES SEE PG 3 CORNERS SEE PG 4



FOCAL POINT RECOMMENDS STARTING WITH CORNER INSTALLATION IF APPLICABLE

SLIDING SLEEVE PAIRS (SSB) START & END WITH A SLIDING SLEEVE





#### GRID



#### DRYWALL/HARD CEILING





3













MAKE ELECTRICAL CONNECTIONS

#### REPEAT STEPS 2 - 9 FOR EACH HOUSING SECTION







### **EMERGENCY**



SEE BATTERY MANUFACTURER INSTRUCTIONS

EMERGENCY MAXIMUM MOUNTING HEIGHT: 19.00'

## SLIDING SLEEVES



MAX LENGTH 12" PER SLEEVE



SLIDING SLEEVES & CORNERS DO NOT INTEGRATE

#### SINGLE SLIDING SLEEVE (SS):

EXAMPLE:

21' RUN LENGTH - 20' HOUSING = 12" SLIDING SLEEVE



#### SLIDING SLEEVE PAIR (SSB):

EXAMPLE:

(21' RUN LENGTH - 20' HOUSING) / 2 = 6" SLIDING SLEEVE ON EACH END



















## CORNERS





























## **DRIVER SERVICE**





Contractor is responsible for adequately reinforcing walls and/or ceilings to support luminaire weight. Focal Point, LLC accepts no responsibility for inadequately reinforced walls and/or ceilings. The information contained in this drawing is the sole property of Focal Point, LLC. Any reproduction in part or whole without the written permission of Focal Point, LLC is prohibited.