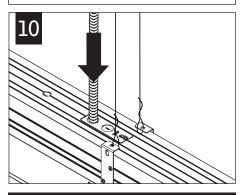

## BASIC INSTALLATION STEPS 1-13

SLIDING SLEEVES SEE PG 3 CORNERS SEE PG 4

FOCAL POINT RECOMMENDS STARTING WITH CORNER INSTALLATION IF APPLICABLE

SLIDING SLEEVE PAIRS (SSB) START & END WITH A SLIDING SLEEVE