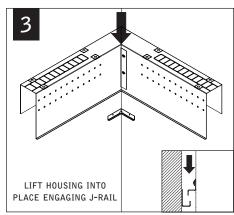

BASIC INSTALLATION STEPS 1-13

SLIDING SLEEVES SEE PG 3 CORNERS SEE PG 4



FOCAL POINT RECOMMENDS STARTING WITH CORNER INSTALLATION IF APPLICABLE

SLIDING SLEEVE PAIRS (SSB) START & END WITH A SLIDING SLEEVE





#### GRID



#### DRYWALL/HARD CEILING





3













MAKE ELECTRICAL CONNECTIONS

#### REPEAT STEPS 2 - 9 FOR EACH HOUSING SECTION







### **EMERGENCY**



SEE BATTERY MANUFACTURER INSTRUCTIONS

EMERGENCY MAXIMUM MOUNTING HEIGHT: 19.00'

## SLIDING SLEEVES



MAX LENGTH 12" PER SLEEVE



SLIDING SLEEVES & CORNERS DO NOT INTEGRATE

#### SINGLE SLIDING SLEEVE (SS):

EXAMPLE:

21' RUN LENGTH - 20' HOUSING = 12" SLIDING SLEEVE



#### SLIDING SLEEVE PAIR (SSB):

EXAMPLE:

(21' RUN LENGTH - 20' HOUSING) / 2 = 6" SLIDING SLEEVE ON EACH END



















## CORNERS





























## **DRIVER SERVICE**





Contractor is responsible for adequately reinforcing walls and/or ceilings to support luminaire weight. Focal Point, LLC accepts no responsibility for inadequately reinforced walls and/or ceilings. The information contained in this drawing is the sole property of Focal Point, LLC. Any reproduction in part or whole without the written permission of Focal Point, LLC is prohibited.