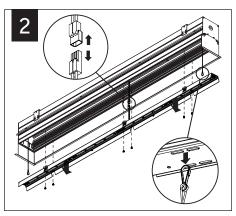

## BASIC INSTALLATION STEPS 1-13

SLIDING SLEEVES SEE PG 3 CORNERS SEE PG 4

FOCAL POINT RECOMMENDS STARTING WITH CORNER INSTALLATION IF APPLICABLE

SLIDING SLEEVE PAIRS (SSB) START & END WITH A SLIDING SLEEVE