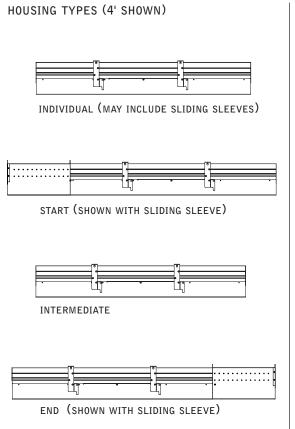

## BASIC INSTALLATION STEPS 1-13

SLIDING SLEEVES SEE PG 3 CORNERS SEE PG 4

FOCAL POINT RECOMMENDS STARTING WITH CORNER INSTALLATION IF APPLICABLE

SLIDING SLEEVE PAIRS (SSB) START & END WITH A SLIDING SLEEVE

#### REPEAT STEPS 2 - 9 FOR EACH HOUSING SECTION