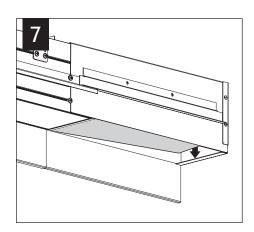

NSTALLATION







## BASIC INSTALLATION STEPS 1-13

SLIDING SLEEVES SEE PG 3 CORNERS SEE PG 4



FOCAL POINT RECOMMENDS STARTING WITH CORNER INSTALLATION IF APPLICABLE

SLIDING SLEEVE PAIRS (SSB) START & END WITH A SLIDING SLEEVE





#### GRID



#### DRYWALL/HARD CEILING





3













MAKE ELECTRICAL CONNECTIONS

#### REPEAT STEPS 2 - 9 FOR EACH HOUSING SECTION







### **EMERGENCY**



SEE BATTERY MANUFACTURER INSTRUCTIONS

EMERGENCY MAXIMUM MOUNTING HEIGHT: 19.00'

## SLIDING SLEEVES



MAX LENGTH 12" PER SLEEVE



SLIDING SLEEVES & CORNERS DO NOT INTEGRATE

#### SINGLE SLIDING SLEEVE (SS):

EXAMPLE:

21' RUN LENGTH - 20' HOUSING = 12" SLIDING SLEEVE



#### SLIDING SLEEVE PAIR (SSB):

EXAMPLE:

(21' RUN LENGTH - 20' HOUSING) / 2 = 6" SLIDING SLEEVE ON EACH END



















## CORNERS





























## **DRIVER SERVICE**





Contractor is responsible for adequately reinforcing walls and/or ceilings to support luminaire weight. Focal Point, LLC accepts no responsibility for inadequately reinforced walls and/or ceilings. The information contained in this drawing is the sole property of Focal Point, LLC. Any reproduction in part or whole without the written permission of Focal Point, LLC is prohibited.