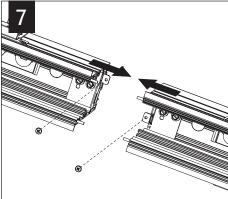

# Seem® 2 LED Perimeter

 $FSM2L\_FL2$ 



## ⚠ MUST BE INSTALLED PRIOR TO DRYWALL /HARD CEILING ⚠ READ ALL INSTALLATION INSTRUCTIONS BEFORE BEGINNING INSTALLATION







## BASIC INSTALLATION STEPS 1-13

SLIDING SLEEVES SEE PG 3 CORNERS SEE PG 4



FOCAL POINT RECOMMENDS STARTING WITH CORNER INSTALLATION IF APPLICABLE

SLIDING SLEEVE PAIRS (SSB) START & END WITH A SLIDING SLEEVE





#### GRID



#### DRYWALL/HARD CEILING





3













MAKE ELECTRICAL CONNECTIONS

#### REPEAT STEPS 2 - 9 FOR EACH HOUSING SECTION







### **EMERGENCY**



SEE BATTERY MANUFACTURER INSTRUCTIONS

EMERGENCY MAXIMUM MOUNTING HEIGHT: 19.00'

## SLIDING SLEEVES



MAX LENGTH 12" PER SLEEVE



SLIDING SLEEVES & CORNERS DO NOT INTEGRATE

#### SINGLE SLIDING SLEEVE (SS):

EXAMPLE:

21' RUN LENGTH - 20' HOUSING = 12" SLIDING SLEEVE



#### SLIDING SLEEVE PAIR (SSB):

EXAMPLE:

(21' RUN LENGTH - 20' HOUSING) / 2 = 6" SLIDING SLEEVE ON EACH END



















## CORNERS





























## **DRIVER SERVICE**





Contractor is responsible for adequately reinforcing walls and/or ceilings to support luminaire weight. Focal Point, LLC accepts no responsibility for inadequately reinforced walls and/or ceilings. The information co