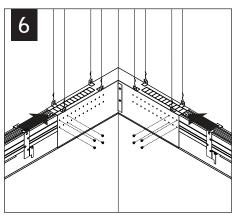

INSTALLATION STEPS 1-13

SLIDING SLEEVES SEE PG 3 CORNERS SEE PG 4



FOCAL POINT RECOMMENDS STARTING WITH CORNER INSTALLATION IF APPLICABLE

SLIDING SLEEVE PAIRS (SSB) START & END WITH A SLIDING SLEEVE





#### GRID



#### DRYWALL/HARD CEILING





3













MAKE ELECTRICAL CONNECTIONS

#### REPEAT STEPS 2 - 9 FOR EACH HOUSING SECTION







### **EMERGENCY**



SEE BATTERY MANUFACTURER INSTRUCTIONS

EMERGENCY MAXIMUM MOUNTING HEIGHT: 19.00'

## SLIDING SLEEVES



MAX LENGTH 12" PER SLEEVE



SLIDING SLEEVES & CORNERS DO NOT INTEGRATE

#### SINGLE SLIDING SLEEVE (SS):

EXAMPLE:

21' RUN LENGTH - 20' HOUSING = 12" SLIDING SLEEVE



#### SLIDING SLEEVE PAIR (SSB):

EXAMPLE:

(21' RUN LENGTH - 20' HOUSING) / 2 = 6" SLIDING SLEEVE ON EACH END



















## CORNERS





























## **DRIVER SERVICE**





Contractor is responsible for adequately reinforcing walls and/or ceilings to support luminaire weight. Focal Point, LLC accepts no responsibility for inadequately reinforced walls and/or ceilings. The information contained in this drawing is the sole property of Focal Point, LLC. Any reproduction in part or whole without the written permission of Focal Point, LLC is prohibited.