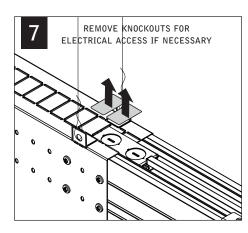

STALLATION STEPS 1-13

SLIDING SLEEVES SEE PG 3 CORNERS SEE PG 4



FOCAL POINT RECOMMENDS STARTING WITH CORNER INSTALLATION IF APPLICABLE

SLIDING SLEEVE PAIRS (SSB) START & END WITH A SLIDING SLEEVE





#### GRID



#### DRYWALL/HARD CEILING





3













MAKE ELECTRICAL CONNECTIONS

#### REPEAT STEPS 2 - 9 FOR EACH HOUSING SECTION







### **EMERGENCY**



SEE BATTERY MANUFACTURER INSTRUCTIONS

EMERGENCY MAXIMUM MOUNTING HEIGHT: 19.00'

## SLIDING SLEEVES



MAX LENGTH 12" PER SLEEVE



SLIDING SLEEVES & CORNERS DO NOT INTEGRATE

#### SINGLE SLIDING SLEEVE (SS):

EXAMPLE:

21' RUN LENGTH - 20' HOUSING = 12" SLIDING SLEEVE



#### SLIDING SLEEVE PAIR (SSB):

EXAMPLE:

(21' RUN LENGTH - 20' HOUSING) / 2 = 6" SLIDING SLEEVE ON EACH END



















## CORNERS





























## **DRIVER SERVICE**





Contractor is responsible for adequately reinforcing walls and/or ceilings to support luminaire weight. Focal Point, LLC accepts no responsibility for inadequately reinforced walls and/or ceilings. The information contained in this drawing is the sole property of Focal Point, LLC. Any reproduction in part or whole without the written permission of Focal Point, LLC is prohibited.