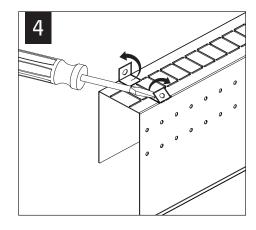

SIC INSTALLATION STEPS 1-13

SLIDING SLEEVES SEE PG 3 CORNERS SEE PG 4



FOCAL POINT RECOMMENDS STARTING WITH CORNER INSTALLATION IF APPLICABLE

SLIDING SLEEVE PAIRS (SSB) START & END WITH A SLIDING SLEEVE





#### GRID



#### DRYWALL/HARD CEILING





3













MAKE ELECTRICAL CONNECTIONS

#### REPEAT STEPS 2 - 9 FOR EACH HOUSING SECTION







### **EMERGENCY**



SEE BATTERY MANUFACTURER INSTRUCTIONS

EMERGENCY MAXIMUM MOUNTING HEIGHT: 19.00'

## SLIDING SLEEVES



MAX LENGTH 12" PER SLEEVE



SLIDING SLEEVES & CORNERS DO NOT INTEGRATE

#### SINGLE SLIDING SLEEVE (SS):

EXAMPLE:

21' RUN LENGTH - 20' HOUSING = 12" SLIDING SLEEVE



#### SLIDING SLEEVE PAIR (SSB):

EXAMPLE:

(21' RUN LENGTH - 20' HOUSING) / 2 = 6" SLIDING SLEEVE ON EACH END



















## CORNERS





























## **DRIVER SERVICE**





Contractor is responsible for adequately reinforcing walls and/or ceilings to support luminaire weight. Focal Point, LLC accepts no responsibility for inadequately reinforced walls and/or ceilings. The information contained in this drawing is the sole property of Focal Point, LLC. Any reproduction in part or whole without the written permission of Focal Point, LLC is prohibited.