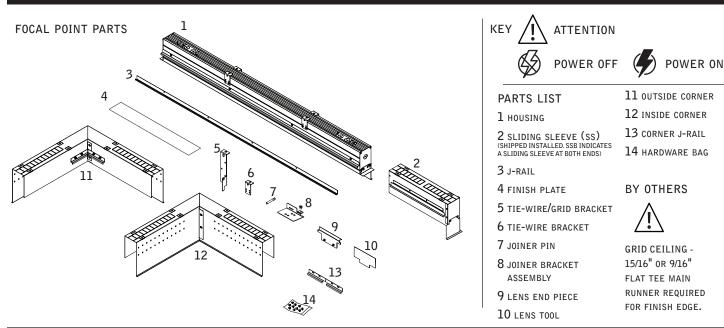

# Seem® 2 LED Perimeter

 $FSM2L\_FL2$ 

## BASIC INSTALLATION STEPS 1-13

SLIDING SLEEVES SEE PG 3 CORNERS SEE PG 4

FOCAL POINT RECOMMENDS STARTING WITH CORNER INSTALLATION IF APPLICABLE

SLIDING SLEEVE PAIRS (SSB) START & END WITH A SLIDING SLEEVE