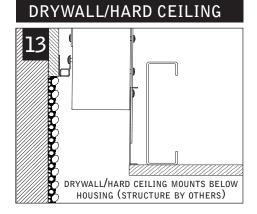

## ⚠ MUST BE INSTALLED PRIOR TO DRYWALL /HARD CEILING ⚠ READ ALL INSTALLATION INSTRUCTIONS BEFORE BEGINNING INSTALLATION

#### DRYWALL/HARD CEILING

3

MAKE ELECTRICAL CONNECTIONS