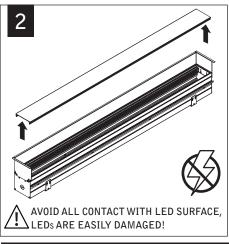

## BASIC INSTALLATION STEPS 1-13

SLIDING SLEEVES SEE PG 3 CORNERS SEE PG 4

FOCAL POINT RECOMMENDS STARTING WITH CORNER INSTALLATION IF APPLICABLE

SLIDING SLEEVE PAIRS (SSB) START & END WITH A SLIDING SLEEVE