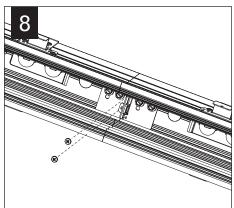

# Seem® 2 LED Perimeter

 $FSM2L\_FL2$ 



## ⚠ MUST BE INSTALLED PRIOR TO DRYWALL /HARD CEILING ⚠ READ ALL INSTALLATION INSTRUCTIONS BEFORE BEGINNING INSTALLATION







## BASIC INSTALLATION STEPS 1-13

SLIDING SLEEVES SEE PG 3 CORNERS SEE PG 4



FOCAL POINT RECOMMENDS STARTING WITH CORNER INSTALLATION IF APPLICABLE

SLIDING SLEEVE PAIRS (SSB) START & END WITH A SLIDING SLEEVE





#### GRID



#### DRYWALL/HARD CEILING





3













MAKE ELECTRICAL CONNECTIONS

#### REPEAT STEPS 2 - 9 FOR EACH HOUSING SECTION







### **EMERGENCY**



SEE BATTERY MANUFACTURER INSTRUCTIONS

EMERGENCY MAXIMUM MOUNTING HEIGHT: 19.00'

## SLIDING SLEEVES



MAX LENGTH 12" PER SLEEVE



SLIDING SLEEVES & CORNERS DO NOT INTEGRATE

#### SINGLE SLIDING SLEEVE (SS):

EXAMPLE:

21' RUN LENGTH - 20' HOUSING = 12" SLIDING SLEEVE



#### SLIDING SLEEVE PAIR (SSB):

EXAMPLE:

(21' RUN LENGTH - 20' HOUSING) / 2 = 6" SLIDING SLEEVE ON EACH END



















## CORNERS





























## **DRIVER SERVICE**





Contractor is responsible for adequately reinforcing walls and/or ceilings to support luminaire weight. Focal Point, LLC accepts no responsibility for inadequately reinforced walls and/or ceilings. The information cont