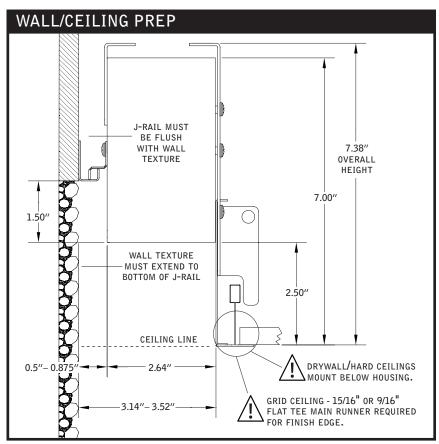

# Seem® 2 LED Perimeter

 $FSM2L\_FL2$ 



## ⚠ MUST BE INSTALLED PRIOR TO DRYWALL /HARD CEILING ⚠ READ ALL INSTALLATION INSTRUCTIONS BEFORE BEGINNING INSTALLATION







## BASIC INSTALLATION STEPS 1-13

SLIDING SLEEVES SEE PG 3 CORNERS SEE PG 4



FOCAL POINT RECOMMENDS STARTING WITH CORNER INSTALLATION IF APPLICABLE

SLIDING SLEEVE PAIRS (SSB) START & END WITH A SLIDING SLEEVE





#### GRID



#### DRYWALL/HARD CEILING





3













MAKE ELECTRICAL CONNECTIONS

#### REPEAT STEPS 2 - 9 FOR EACH HOUSING SECTION







### **EMERGENCY**



SEE BATTERY MANUFACTURER INSTRUCTIONS

EMERGENCY MAXIMUM MOUNTING HEIGHT: 19.00'

## SLIDING SLEEVES



MAX LENGTH 12" PER SLEEVE



SLIDING SLEEVES & CORNERS DO NOT INTEGRATE

#### SINGLE SLIDING SLEEVE (SS):

EXAMPLE:

21' RUN LENGTH - 20' HOUSING = 12" SLIDING SLEEVE



#### SLIDING SLEEVE PAIR (SSB):

EXAMPLE:

(21' RUN LENGTH - 20' HOUSING) / 2 = 6" SLIDING SLEEVE ON EACH END



















## CORNERS