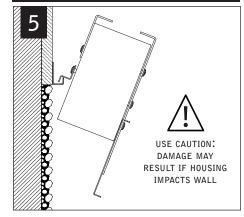

# Seem® 2 LED Perimeter

 $FSM2L\_FL2$ 



## ⚠ MUST BE INSTALLED PRIOR TO DRYWALL /HARD CEILING ⚠ READ ALL INSTALLATION INSTRUCTIONS BEFORE BEGINNING INSTALLATION







## BASIC INSTALLATION STEPS 1-13

SLIDING SLEEVES SEE PG 3 CORNERS SEE PG 4



FOCAL POINT RECOMMENDS STARTING WITH CORNER INSTALLATION IF APPLICABLE

SLIDING SLEEVE PAIRS (SSB) START & END WITH A SLIDING SLEEVE





#### GRID



#### DRYWALL/HARD CEILING





3













MAKE ELECTRICAL CONNECTIONS

#### REPEAT STEPS 2 - 9 FOR EACH HOUSING SECTION







### **EMERGENCY**



SEE BATTERY MANUFACTURER INSTRUCTIONS

EMERGENCY MAXIMUM MOUNTING HEIGHT: 19.00'

## SLIDING SLEEVES



MAX LENGTH 12" PER SLEEVE



SLIDING SLEEVES & CORNERS DO NOT INTEGRATE

#### SINGLE SLIDING SLEEVE (SS):

EXAMPLE:

21' RUN LENGTH - 20' HOUSING = 12" SLIDING SLEEVE



#### SLIDING SLEEVE PAIR (SSB):

EXAMPLE:

(21' RUN LENGTH - 20' HOUSING) / 2 = 6" SLIDING SLEEVE ON EACH END



















## CORNERS





























## **DRIVER SERVICE**





Contractor is responsible for adequately reinforcing walls and/or ceilings to support luminaire weight. Focal Point, LLC accepts no responsibility for inadequately reinforced walls and/or ceilings. The inf