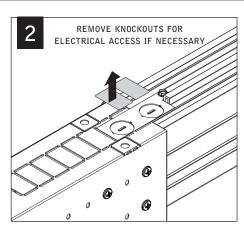

## BASIC INSTALLATION STEPS 1-13

SLIDING SLEEVES SEE PG 3 CORNERS SEE PG 4

FOCAL POINT RECOMMENDS STARTING WITH CORNER INSTALLATION IF APPLICABLE

SLIDING SLEEVE PAIRS (SSB) START & END WITH A SLIDING SLEEVE