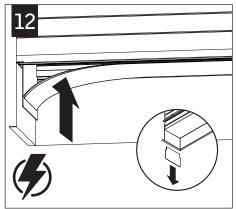

## BASIC INSTALLATION STEPS 1-13

SLIDING SLEEVES SEE PG 3 CORNERS SEE PG 4

FOCAL POINT RECOMMENDS STARTING WITH CORNER INSTALLATION IF APPLICABLE

SLIDING SLEEVE PAIRS (SSB) START & END WITH A SLIDING SLEEVE

## **DRIVER SERVICE**

Contractor is responsible for adequately reinforcing walls and/or ceilings to support luminaire weight. Focal Point, LLC accepts no responsibility for inadequately reinforced walls and/or ceilings. The information contained in this drawing is the sole property of Focal Point, LLC. Any reproduction in part or whole without the written permission of Focal Point, LLC is prohibited.