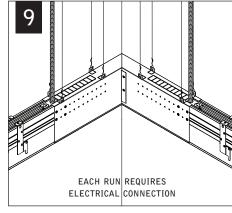

LATION STEPS 1-13

SLIDING SLEEVES SEE PG 3 CORNERS SEE PG 4



FOCAL POINT RECOMMENDS STARTING WITH CORNER INSTALLATION IF APPLICABLE

SLIDING SLEEVE PAIRS (SSB) START & END WITH A SLIDING SLEEVE





#### GRID



#### DRYWALL/HARD CEILING





3













MAKE ELECTRICAL CONNECTIONS

#### REPEAT STEPS 2 - 9 FOR EACH HOUSING SECTION







### **EMERGENCY**



SEE BATTERY MANUFACTURER INSTRUCTIONS

EMERGENCY MAXIMUM MOUNTING HEIGHT: 19.00'

## SLIDING SLEEVES



MAX LENGTH 12" PER SLEEVE



SLIDING SLEEVES & CORNERS DO NOT INTEGRATE

#### SINGLE SLIDING SLEEVE (SS):

EXAMPLE:

21' RUN LENGTH - 20' HOUSING = 12" SLIDING SLEEVE



#### SLIDING SLEEVE PAIR (SSB):

EXAMPLE:

(21' RUN LENGTH - 20' HOUSING) / 2 = 6" SLIDING SLEEVE ON EACH END



















## CORNERS





























## **DRIVER SERVICE**





Contractor is responsible for adequately reinforcing walls and/or ceilings to support luminaire weight. Focal Point, LLC accepts no responsibility for inadequately reinforced walls and/or ceilings. The information contained in this drawing is the sole property of Focal Point, LLC. Any reproduction in part or whole without the written permission of Focal Point, LLC is prohibited.