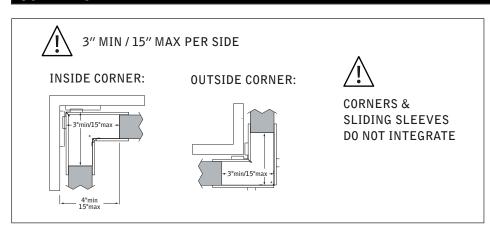

## CORNERS

## SLIDING SLEEVES

MAX LENGTH 12" PER SLEEVE

SLIDING SLEEVES & CORNERS DO NOT INTEGRATE