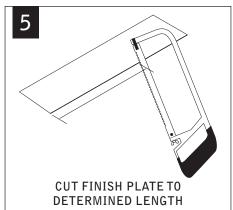

## SLIDING SLEEVES

MAX LENGTH 12" PER SLEEVE

SLIDING SLEEVES & CORNERS DO NOT INTEGRATE

#### SINGLE SLIDING SLEEVE (SS):

EXAMPLE:

21' RUN LENGTH - 20' HOUSING = 12" SLIDING SLEEVE

#### SLIDING SLEEVE PAIR (SSB):

EXAMPLE:

(21' RUN LENGTH - 20' HOUSING) / 2 = 6" SLIDING SLEEVE ON EACH END