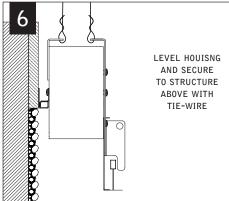

# Seem® 2 LED Perimeter

 $FSM2L\_FL2$ 



## ⚠ MUST BE INSTALLED PRIOR TO DRYWALL /HARD CEILING ⚠ READ ALL INSTALLATION INSTRUCTIONS BEFORE BEGINNING INSTALLATION







## BASIC INSTALLATION STEPS 1-13

SLIDING SLEEVES SEE PG 3 CORNERS SEE PG 4



FOCAL POINT RECOMMENDS STARTING WITH CORNER INSTALLATION IF APPLICABLE

SLIDING SLEEVE PAIRS (SSB) START & END WITH A SLIDING SLEEVE





#### GRID



#### DRYWALL/HARD CEILING





3













MAKE ELECTRICAL CONNECTIONS

#### REPEAT STEPS 2 - 9 FOR EACH HOUSING SECTION







### **EMERGENCY**



SEE BATTERY MANUFACTURER INSTRUCTIONS

EMERGENCY MAXIMUM MOUNTING HEIGHT: 19.00'

## SLIDING SLEEVES



MAX LENGTH 12" PER SLEEVE



SLIDING SLEEVES & CORNERS DO NOT INTEGRATE

#### SINGLE SLIDING SLEEVE (SS):

EXAMPLE:

21' RUN LENGTH - 20' HOUSING = 12" SLIDING SLEEVE



#### SLIDING SLEEVE PAIR (SSB):

EXAMPLE:

(21' RUN LENGTH - 20' HOUSING) / 2 = 6" SLIDING SLEEVE ON EACH END



















## CORNERS





























## **DRIVER SERVICE**





Contractor is responsible for adequately reinforcing walls and/or ceilings to support luminaire weight. Focal Point, LLC accepts no responsibility for inadequately reinforced walls and/or ceilings. The information