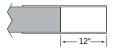

## SLIDING SLEEVES

MAX LENGTH 12" PER SLEEVE

SLIDING SLEEVES & CORNERS DO NOT INTEGRATE

#### SINGLE SLIDING SLEEVE (SS):

EXAMPLE:

21' RUN LENGTH - 20' HOUSING = 12" SLIDING SLEEVE