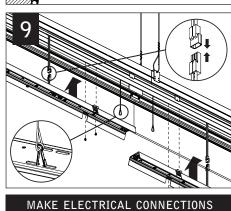

#### DRYWALL/HARD CEILING

3

MAKE ELECTRICAL CONNECTIONS

#### REPEAT STEPS 2 - 9 FOR EACH HOUSING SECTION