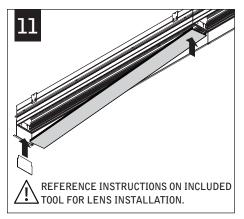

## BASIC INSTALLATION STEPS 1-13

SLIDING SLEEVES SEE PG 3 CORNERS SEE PG 4

FOCAL POINT RECOMMENDS STARTING WITH CORNER INSTALLATION IF APPLICABLE

SLIDING SLEEVE PAIRS (SSB) START & END WITH A SLIDING SLEEVE