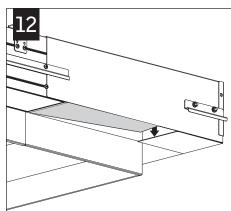

## BASIC INSTALLATION STEPS 1-13

SLIDING SLEEVES SEE PG 3 CORNERS SEE PG 4

FOCAL POINT RECOMMENDS STARTING WITH CORNER INSTALLATION IF APPLICABLE

SLIDING SLEEVE PAIRS (SSB) START & END WITH A SLIDING SLEEVE

#### REPEAT STEPS 2 - 9 FOR EACH HOUSING SECTION