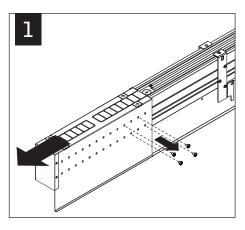

## BASIC INSTALLATION STEPS 1-13

SLIDING SLEEVES SEE PG 3 CORNERS SEE PG 4

FOCAL POINT RECOMMENDS STARTING WITH CORNER INSTALLATION IF APPLICABLE

SLIDING SLEEVE PAIRS (SSB) START & END WITH A SLIDING SLEEVE