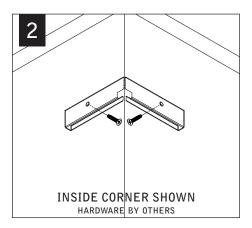

# BASIC INSTALLATION STEPS 1-13

SLIDING SLEEVES SEE PG 3 CORNERS SEE PG 4



FOCAL POINT RECOMMENDS STARTING WITH CORNER INSTALLATION IF APPLICABLE

SLIDING SLEEVE PAIRS (SSB) START & END WITH A SLIDING SLEEVE





#### GRID



#### DRYWALL/HARD CEILING





3













MAKE ELECTRICAL CONNECTIONS

#### REPEAT STEPS 2 - 9 FOR EACH HOUSING SECTION







### **EMERGENCY**



SEE BATTERY MANUFACTURER INSTRUCTIONS

EMERGENCY MAXIMUM MOUNTING HEIGHT: 19.00'

## SLIDING SLEEVES



MAX LENGTH 12" PER SLEEVE



SLIDING SLEEVES & CORNERS DO NOT INTEGRATE

#### SINGLE SLIDING SLEEVE (SS):

EXAMPLE:

21' RUN LENGTH - 20' HOUSING = 12" SLIDING SLEEVE



#### SLIDING SLEEVE PAIR (SSB):

EXAMPLE:

(21' RUN LENGTH - 20' HOUSING) / 2 = 6" SLIDING SLEEVE ON EACH END



















## CORNERS





























## **DRIVER SERVICE**





Contractor is responsible for adequately reinforcing walls and/or ceilings to support luminaire weight. Focal Point, LLC accepts no responsibility for inadequately reinforced walls and/or ceilings. The information contained in this drawing is the sole property of Focal Point, LLC. Any reproduction in part or whole without the written permission of Focal Point, LLC is prohibited.