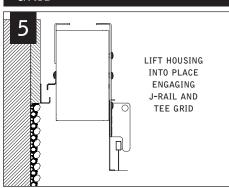

# Seem® 2 LED Perimeter

 $FSM2L\_FL2$ 



## ⚠ MUST BE INSTALLED PRIOR TO DRYWALL /HARD CEILING ⚠ READ ALL INSTALLATION INSTRUCTIONS BEFORE BEGINNING INSTALLATION







## BASIC INSTALLATION STEPS 1-13

SLIDING SLEEVES SEE PG 3 CORNERS SEE PG 4



FOCAL POINT RECOMMENDS STARTING WITH CORNER INSTALLATION IF APPLICABLE

SLIDING SLEEVE PAIRS (SSB) START & END WITH A SLIDING SLEEVE





#### GRID



#### DRYWALL/HARD CEILING





3













MAKE ELECTRICAL CONNECTIONS

#### REPEAT STEPS 2 - 9 FOR EACH HOUSING SECTION







### **EMERGENCY**



SEE BATTERY MANUFACTURER INSTRUCTIONS

EMERGENCY MAXIMUM MOUNTING HEIGHT: 19.00'

## SLIDING SLEEVES



MAX LENGTH 12" PER SLEEVE



SLIDING SLEEVES & CORNERS DO NOT INTEGRATE

#### SINGLE SLIDING SLEEVE (SS):

EXAMPLE:

21' RUN LENGTH - 20' HOUSING = 12" SLIDING SLEEVE



#### SLIDING SLEEVE PAIR (SSB):

EXAMPLE:

(21' RUN LENGTH - 20' HOUSING) / 2 = 6" SLIDING SLEEVE ON EACH END



















## CORNERS





























## **DRIVER SERVICE**





Contractor is responsible for adequately reinforcing walls and/or ceilings to support luminaire weight. Focal Point, LLC accepts no responsibility for inadequately reinforced walls and/or ceilings. The informatio