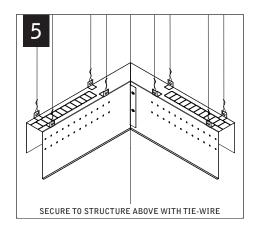

C INSTALLATION STEPS 1-13

SLIDING SLEEVES SEE PG 3 CORNERS SEE PG 4



FOCAL POINT RECOMMENDS STARTING WITH CORNER INSTALLATION IF APPLICABLE

SLIDING SLEEVE PAIRS (SSB) START & END WITH A SLIDING SLEEVE





#### GRID



#### DRYWALL/HARD CEILING





3













MAKE ELECTRICAL CONNECTIONS

#### REPEAT STEPS 2 - 9 FOR EACH HOUSING SECTION







### **EMERGENCY**



SEE BATTERY MANUFACTURER INSTRUCTIONS

EMERGENCY MAXIMUM MOUNTING HEIGHT: 19.00'

## SLIDING SLEEVES



MAX LENGTH 12" PER SLEEVE



SLIDING SLEEVES & CORNERS DO NOT INTEGRATE

#### SINGLE SLIDING SLEEVE (SS):

EXAMPLE:

21' RUN LENGTH - 20' HOUSING = 12" SLIDING SLEEVE



#### SLIDING SLEEVE PAIR (SSB):

EXAMPLE:

(21' RUN LENGTH - 20' HOUSING) / 2 = 6" SLIDING SLEEVE ON EACH END



















## CORNERS





























## **DRIVER SERVICE**





Contractor is responsible for adequately reinforcing walls and/or ceilings to support luminaire weight. Focal Point, LLC accepts no responsibility for inadequately reinforced walls and/or ceilings. The information contained in this drawing is the sole property of Focal Point, LLC. Any reproduction in part or whole without the written permission of Focal Point, LLC is prohibited.