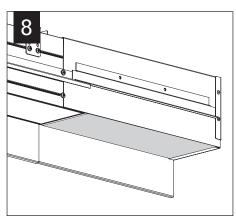

TALLATION







## BASIC INSTALLATION STEPS 1-13

SLIDING SLEEVES SEE PG 3 CORNERS SEE PG 4



FOCAL POINT RECOMMENDS STARTING WITH CORNER INSTALLATION IF APPLICABLE

SLIDING SLEEVE PAIRS (SSB) START & END WITH A SLIDING SLEEVE





#### GRID



#### DRYWALL/HARD CEILING





3













MAKE ELECTRICAL CONNECTIONS

#### REPEAT STEPS 2 - 9 FOR EACH HOUSING SECTION







### **EMERGENCY**



SEE BATTERY MANUFACTURER INSTRUCTIONS

EMERGENCY MAXIMUM MOUNTING HEIGHT: 19.00'

## SLIDING SLEEVES



MAX LENGTH 12" PER SLEEVE



SLIDING SLEEVES & CORNERS DO NOT INTEGRATE

#### SINGLE SLIDING SLEEVE (SS):

EXAMPLE:

21' RUN LENGTH - 20' HOUSING = 12" SLIDING SLEEVE



#### SLIDING SLEEVE PAIR (SSB):

EXAMPLE:

(21' RUN LENGTH - 20' HOUSING) / 2 = 6" SLIDING SLEEVE ON EACH END



















## CORNERS





























## **DRIVER SERVICE**





Contractor is responsible for adequately reinforcing walls and/or ceilings to support luminaire weight. Focal Point, LLC accepts no responsibility for inadequately reinforced walls and/or ceilings. The information contained in this drawing is the sole property of Focal Point, LLC. Any reproduction in part or whole without the written permission of Focal Point, LLC is prohibited.