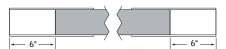

#### SLIDING SLEEVE PAIR (SSB):

EXAMPLE:

(21' RUN LENGTH - 20' HOUSING) / 2 = 6" SLIDING SLEEVE ON EACH END