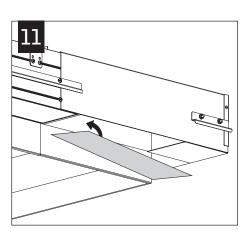

#### REPEAT STEPS 2 - 11 FOR EACH HOUSING SECTION

Luminaires must be installed by a qualified electrician (check with local and national codes for proper installation).

To prevent electrical shock, disconnect electrical supply before installation or servicing.