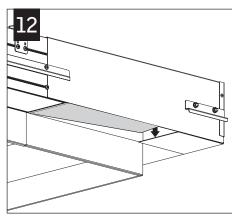

#### REPEAT STEPS 2 - 11 FOR EACH HOUSING SECTION

Luminaires must be installed by a qualified electrician (check with local and national codes for proper installation).

To prevent electrical shock, disconnect electrical supply before installation or servicing.