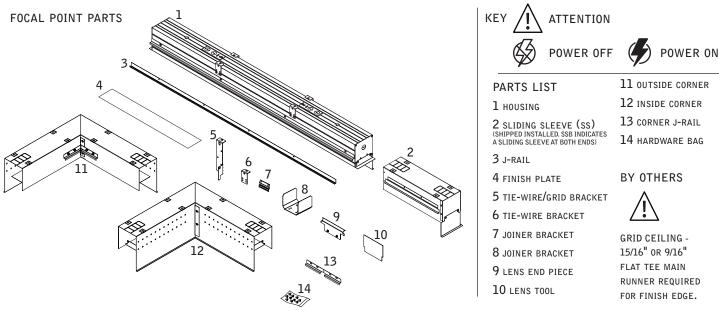

# Seem® 4 LED Perimeter

FSM4L\_FL2



#### A MUST BE INSTALLED PRIOR TO DRYWALL /HARD CEILING A READ ALL INSTALLATION INSTRUCTIONS BEFORE BEGINNING INSTALLATION







Luminaires must be installed by a qualified electrician (check with local and national codes for proper installation). To prevent electrical shock, disconnect electrical supply before installation or servicing.



#### REPEAT STEPS 2 - 11 FOR EACH HOUSING SECTION

Luminaires must be installed by a qualified electrician (check with local and national codes for proper installation).

To prevent electrical shock, disconnect electrical supply before installation or servicing.

MAKE ELECTRICAL CONNECTIONS











### **EMERGENCY**



SEE BATTERY MANUFACTURER
INSTRUCTIONS

EMERGENCY MAXIMUM MOUNTING HEIGHT: 13.00'

#### **SLIDING SLEEVES**



MAX LENGTH 12" PER SLEEVE



SLIDING SLEEVES & CORNERS DO NOT INTEGRATE

SINGLE SLIDING SLEEVE (SS):

EXAMPLE:

21' RUN LENGTH - 20' HOUSING = 12"