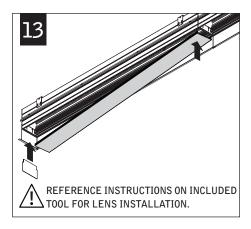

#### REPEAT STEPS 2 - 11 FOR EACH HOUSING SECTION

Luminaires must be installed by a qualified electrician (check with local and national codes for proper installation).

To prevent electrical shock, disconnect electrical supply before installation or servicing.