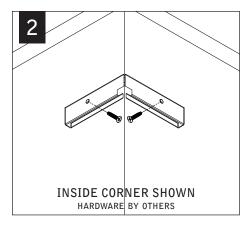

## CORNERS

Luminaires must be installed by a qualified electrician (check with local and national codes for proper installation).

To prevent electrical shock, disconnect electrical supply before installation or servicing.