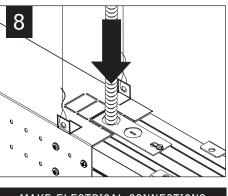

MUM MOUNTING HEIGHT: 13.00'

#### **SLIDING SLEEVES**



MAX LENGTH 12" PER SLEEVE



SLIDING SLEEVES & CORNERS DO NOT INTEGRATE

SINGLE SLIDING SLEEVE (SS):

EXAMPLE:

21' RUN LENGTH - 20' HOUSING = 12" SLIDING SLEEVE



SLIDING SLEEVE PAIR (SSB):

EXAMPLE:

(21' RUN LENGTH - 20' HOUSING) / 2 = 6" SLIDING SLEEVE ON EACH END



Luminaires must be installed by a qualified electrician (check with local and national codes for proper installation).

To prevent electrical shock, disconnect electrical supply before installation or servicing.

















## CORNERS





Luminaires must be installed by a qualified electrician (check with local and national codes for proper installation).

To prevent electrical shock, disconnect electrical supply before installation or servicing.















TION













Luminaires must be installed by a qualified electrician (check with local and national codes for proper installation).

To prevent electrical shock, disconnect electrical supply before installation or servicing.

#### **DRIVER SERVICE**





Contractor is responsible for adequately reinforcing walls and/or ceilings to support luminaire weight. Focal Point, LLC accepts no responsibility for inadequately reinforced walls and/or ceilings. The information contained in this drawing is the sole property of Focal Point, LLC. Any reproduction in part or whole without the written permission of Focal Point, LLC is prohibited.