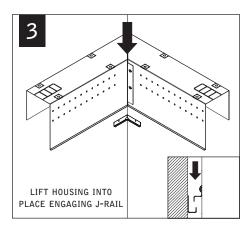

## CORNERS

Luminaires must be installed by a qualified electrician (check with local and national codes for proper installation).

To prevent electrical shock, disconnect electrical supply before installation or servicing.