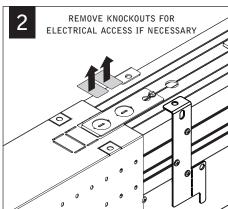

#### REPEAT STEPS 2 - 11 FOR EACH HOUSING SECTION

Luminaires must be installed by a qualified electrician (check with local and national codes for proper installation).

To prevent electrical shock, disconnect electrical supply before installation or servicing.

MAKE ELECTRICAL CONNECTIONS