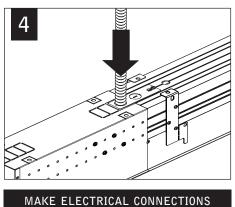

nd national codes for proper installation).

To prevent electrical shock, disconnect electrical supply before installation or servicing.

MAKE ELECTRICAL CONNECTIONS











### **EMERGENCY**



SEE BATTERY MANUFACTURER
INSTRUCTIONS

EMERGENCY MAXIMUM MOUNTING HEIGHT: 13.00'

#### **SLIDING SLEEVES**



MAX LENGTH 12" PER SLEEVE



SLIDING SLEEVES & CORNERS DO NOT INTEGRATE

SINGLE SLIDING SLEEVE (SS):

EXAMPLE:

21' RUN LENGTH - 20' HOUSING = 12" SLIDING SLEEVE



SLIDING SLEEVE PAIR (SSB):

EXAMPLE:

(21' RUN LENGTH - 20' HOUSING) / 2 = 6" SLIDING SLEEVE ON EACH END



Luminaires must be installed by a qualified electrician (check with local and national codes for proper installation).

To prevent electrical shock, disconnect electrical supply before installation or servicing.

















## CORNERS





Luminaires must be installed by a qualified electrician (check with local and national codes for proper installation).

To prevent electrical shock, disconnect electrical supply before installation or servicing.















TION













Luminaires must be installed by a qualified electrician (check with local and national codes for proper installation).

To prevent electrical shock, disconnect electrical supply before installation or servicing.

#### **DRIVER SERVICE**





Contractor is responsible for adequately reinforcing walls and/or ceilings to support luminaire weight. Focal Point, LLC accepts no responsibility for inadequately reinforced walls and/or ceilings. The information contained in this drawing is the sole property of Focal Point, LLC. Any r