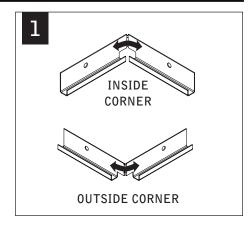

## CORNERS

Luminaires must be installed by a qualified electrician (check with local and national codes for proper installation).

To prevent electrical shock, disconnect electrical supply before installation or servicing.