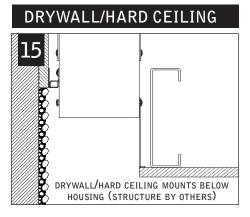

#### A MUST BE INSTALLED PRIOR TO DRYWALL /HARD CEILING A READ ALL INSTALLATION INSTRUCTIONS BEFORE BEGINNING INSTALLATION

Luminaires must be installed by a qualified electrician (check with local and national codes for proper installation). To prevent electrical shock, disconnect electrical supply before installation or servicing.