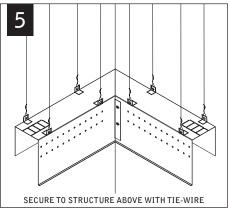

## CORNERS

Luminaires must be installed by a qualified electrician (check with local and national codes for proper installation).

To prevent electrical shock, disconnect electrical supply before installation or servicing.