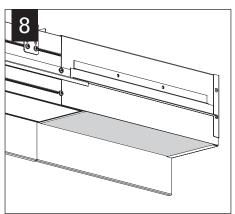

#### REPEAT STEPS 2 - 11 FOR EACH HOUSING SECTION

Luminaires must be installed by a qualified electrician (check with local and national codes for proper installation).

To prevent electrical shock, disconnect electrical supply before installation or servicing.