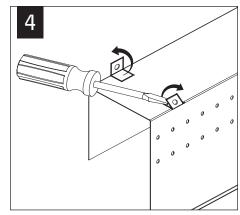

## CORNERS

Luminaires must be installed by a qualified electrician (check with local and national codes for proper installation).

To prevent electrical shock, disconnect electrical supply before installation or servicing.