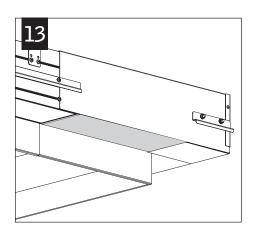

#### REPEAT STEPS 2 - 11 FOR EACH HOUSING SECTION

Luminaires must be installed by a qualified electrician (check with local and national codes for proper installation).

To prevent electrical shock, disconnect electrical supply before installation or servicing.