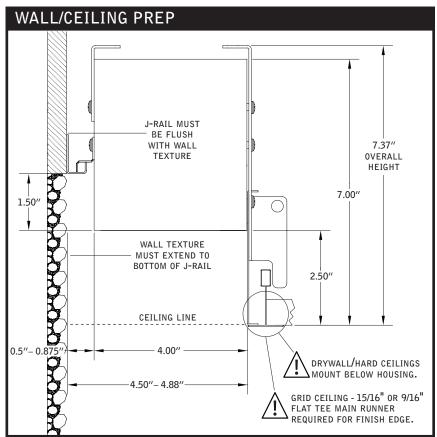

#### A MUST BE INSTALLED PRIOR TO DRYWALL /HARD CEILING A READ ALL INSTALLATION INSTRUCTIONS BEFORE BEGINNING INSTALLATION

Luminaires must be installed by a qualified electrician (check with local and national codes for proper installation). To prevent electrical shock, disconnect electrical supply before installation or servicing.