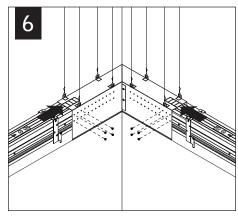

## CORNERS

Luminaires must be installed by a qualified electrician (check with local and national codes for proper installation).

To prevent electrical shock, disconnect electrical supply before installation or servicing.