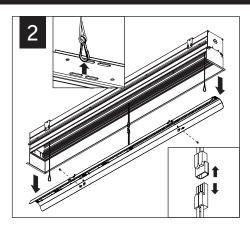

#### REPEAT STEPS 2 - 11 FOR EACH HOUSING SECTION

Luminaires must be installed by a qualified electrician (check with local and national codes for proper installation).

To prevent electrical shock, disconnect electrical supply before installation or servicing.