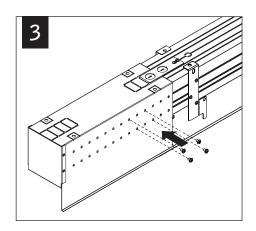

#### REPEAT STEPS 2 - 11 FOR EACH HOUSING SECTION

Luminaires must be installed by a qualified electrician (check with local and national codes for proper installation).

To prevent electrical shock, disconnect electrical supply before installation or servicing.