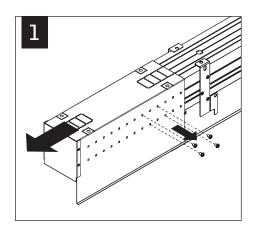

#### REPEAT STEPS 2 - 11 FOR EACH HOUSING SECTION

Luminaires must be installed by a qualified electrician (check with local and national codes for proper installation).

To prevent electrical shock, disconnect electrical supply before installation or servicing.