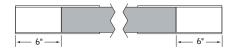

EXAMPLE:

(21' RUN LENGTH - 20' HOUSING) / 2 = 6" SLIDING SLEEVE ON EACH END

Luminaires must be installed by a qualified electrician (check with local and national codes for proper installation).

To prevent electrical shock, disconnect electrical supply before installation or servicing.