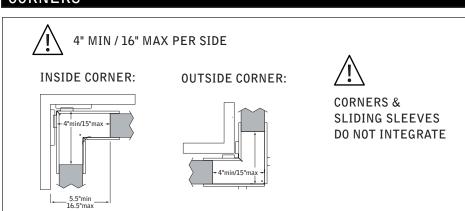

## CORNERS

Luminaires must be installed by a qualified electrician (check with local and national codes for proper installation).

To prevent electrical shock, disconnect electrical supply before installation or servicing.