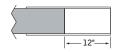

#### **SLIDING SLEEVES**

MAX LENGTH 12" PER SLEEVE

SLIDING SLEEVES & CORNERS DO NOT INTEGRATE

SINGLE SLIDING SLEEVE (SS):

EXAMPLE:

21' RUN LENGTH - 20' HOUSING = 12" SLIDING SLEEVE

SLIDING SLEEVE PAIR (SSB):

EXAMPLE:

(21' RUN LENGTH - 20' HOUSING) / 2 = 6" SLIDING SLEEVE ON EACH END

Luminaires must be installed by a qualified electrician (check with local and national codes for proper installation).

To prevent electrical shock, disconnect electrical supply before installation or servicing.