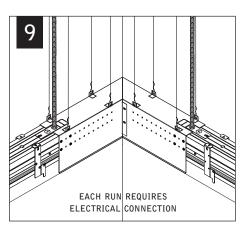

## CORNERS

Luminaires must be installed by a qualified electrician (check with local and national codes for proper installation).

To prevent electrical shock, disconnect electrical supply before installation or servicing.