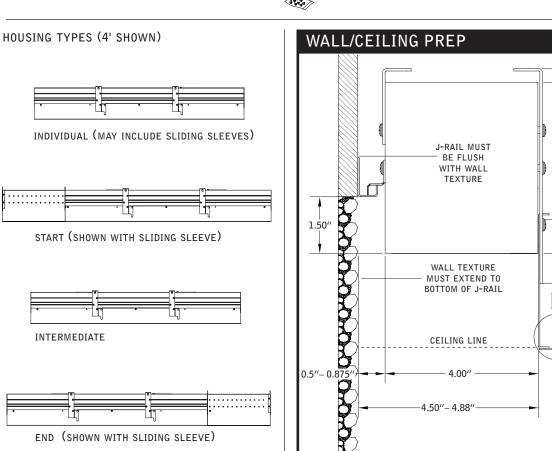

#### **SLIDING SLEEVES**

MAX LENGTH 12" PER SLEEVE

SLIDING SLEEVES & CORNERS DO NOT INTEGRATE

SINGLE SLIDING SLEEVE (SS):

EXAMPLE:

21' RUN LENGTH - 20' HOUSING = 12" SLIDING SLEEVE

SLIDING SLEEVE PAIR (SSB):

EXAMPLE:

(21' RUN LENGTH - 20' HOUSING) / 2 = 6" SLIDING SLEEVE ON EACH END

Luminaires must be installed by a qualified electrician (check with local and national codes for proper installation).

To prevent electrical shock, disconnect electrical supply before installation or servicing.