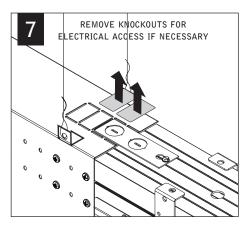

#### REPEAT STEPS 2 - 11 FOR EACH HOUSING SECTION

Luminaires must be installed by a qualified electrician (check with local and national codes for proper installation).

To prevent electrical shock, disconnect electrical supply before installation or servicing.