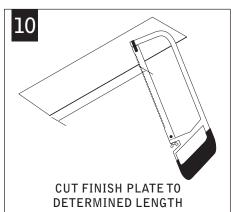

#### **SLIDING SLEEVES**

MAX LENGTH 12" PER SLEEVE

SLIDING SLEEVES & CORNERS DO NOT INTEGRATE

SINGLE SLIDING SLEEVE (SS):

EXAMPLE:

21' RUN LENGTH - 20' HOUSING = 12" SLIDING SLEEVE

SLIDING SLEEVE PAIR (SSB):

EXAMPLE:

(21' RUN LENGTH - 20' HOUSING) / 2 = 6" SLIDING SLEEVE ON EACH END

Luminaires must be installed by a qualified electrician (check with local and national codes for proper installation).

To prevent electrical shock, disconnect electrical supply before installation or servicing.