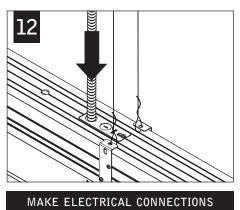

# Seem® 4 LED Perimeter

FSM4L\_FL2



#### A MUST BE INSTALLED PRIOR TO DRYWALL /HARD CEILING A READ ALL INSTALLATION INSTRUCTIONS BEFORE BEGINNING INSTALLATION







Luminaires must be installed by a qualified electrician (check with local and national codes for proper installation). To prevent electrical shock, disconnect electrical supply before installation or servicing.



#### REPEAT STEPS 2 - 11 FOR EACH HOUSING SECTION

Luminaires must be installed by a qualified electrician (check with local and national codes for proper installation).

To prevent electrical shock, disconnect electrical supply before installation or servicing.

MAKE ELECTRICAL CONNECTIONS











### **EMERGENCY**



SEE BATTERY MANUFACTURER
INSTRUCTIONS

EMERGENCY MAXIMUM MOUNTING HEIGHT: 13.00'

#### **SLIDING SLEEVES**



MAX LENGTH 12" PER SLEEVE



SLIDING SLEEVES & CORNERS DO NOT INTEGRATE

SINGLE SLIDING SLEEVE (SS):

EXAMPLE:

21' RUN LENGTH - 20' HOUSING = 12" SLIDING SLEEVE



SLIDING SLEEVE PAIR (SSB):

EXAMPLE:

(21' RUN LENGTH - 20' HOUSING) / 2 = 6" SLIDING SLEEVE ON EACH END



Luminaires must be installed by a qualified electrician (check with local and national codes for proper installation).

To prevent electrical shock, disconnect electrical supply before installation or servicing.

















## CORNERS





Luminaires must be installed by a qualified electrician (check with local and national codes for proper installation).

To prevent electrical s