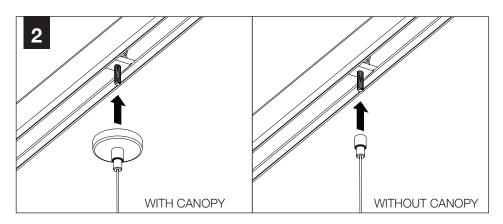

# **TruBlade**<sup>™</sup>

AUTBS



## **BEFORE YOU BEGIN**

- Products must be installed by a qualified professional (check with local and national codes for proper installation).
- Contractor is responsible for adequately reinforcing walls and/or ceilings to support fixture weight.
- Focal Point, LLC accepts no responsibility for inadequately reinforced walls and/or ceilings.
- The information contained in this drawing is the sole property of Focal Point, LLC. Any reproduction in part or whole without the written permission of Focal Point, LLC is prohibited.

#### **INSTRUCTION KEY**

ATTENTION

SEE ADDITIONAL **INSTRUCTIONS** 







#### **CEILING STRUT INSTALLATION**







#### DRYWALL/HARD SURFACE CEILING INSTALLATION



### DRYWALL/HARD SURFACE CEILING INSTALLATION



## **GRID CEILING INSTALLATION**



FOLLOW FOCAL POINT INSTRUCTIONS FOR UNIVERSAL SUSPENSION SYSTEM ASSEMBLY. SEE IS0166