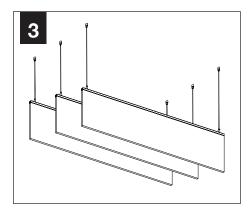

# **TruBlade**<sup>™</sup>

AUTBS



## **BEFORE YOU BEGIN**

- Products must be installed by a qualified professional (check with local and national codes for proper installation).
- Contractor is responsible for adequately reinforcing walls and/or ceilings to support fixture weight.
- Focal Point, LLC accepts no responsibility for inadequately reinforced walls and/or ceilings.
- The information contained in this drawing is the sole property of Focal Point, LLC. Any reproduction in part or whole without the written permission of Focal Point, LLC is prohibited.

#### **INSTRUCTION KEY**

ATTENTION

SEE ADDITIONAL **INSTRUCTIONS** 







#### **CEILING STRUT INSTALLATION**







#### DRYWALL/HARD SURFACE CEILING INSTALLATION



### DRYWALL/HARD SURFACE CEILING INSTALLATION



## **GRID CEILING INSTALLATION**



FOLLOW FOCAL POINT INSTRUCTIONS FOR UNIVERSAL SUSPENSION SYSTEM ASSEMBLY. SEE IS0166