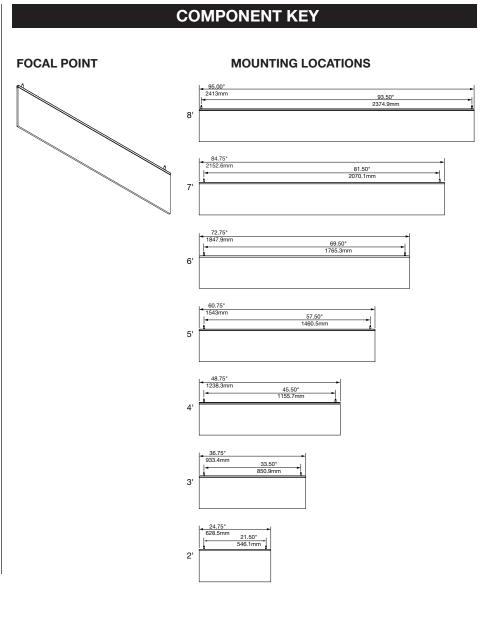

# **TruBlade**<sup>™</sup>

AUTBS



## **BEFORE YOU BEGIN**

- Products must be installed by a qualified professional (check with local and national codes for proper installation).
- Contractor is responsible for adequately reinforcing walls and/or ceilings to support fixture weight.
- Focal Point, LLC accepts no responsibility for inadequately reinforced walls and/or ceilings.
- The information contained in this drawing is the sole property of Focal Point, LLC. Any reproduction in part or whole without the written permission of Focal Point, LLC is prohibited.

#### **INSTRUCTION KEY**

ATTENTION

SEE ADDITIONAL **INSTRUCTIONS** 







#### **CEILING STRUT INSTALLATION**







#### DRYWALL/HARD SURFACE CEILING INSTALLATION



### DRYWALL/HARD SURFACE CEILING INSTALLATION



## **GRID CEILING INSTALLATION**



FOLLOW FOCAL POINT INSTRUCTIONS FOR UNIVERSAL SUSPENSION SYSTEM ASSEMBLY. SEE IS0166