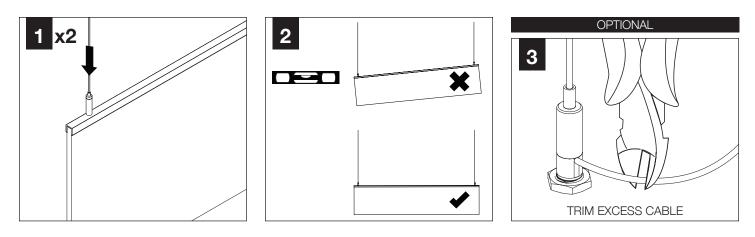

# **TruBlade**<sup>™</sup>

AUTBS



## **BEFORE YOU BEGIN**

- Products must be installed by a qualified professional (check with local and national codes for proper installation).
- Contractor is responsible for adequately reinforcing walls and/or ceilings to support fixture weight.
- Focal Point, LLC accepts no responsibility for inadequately reinforced walls and/or ceilings.
- The information contained in this drawing is the sole property of Focal Point, LLC. Any reproduction in part or whole without the written permission of Focal Point, LLC is prohibited.

#### **INSTRUCTION KEY**

ATTENTION

SEE ADDITIONAL **INSTRUCTIONS** 







#### **CEILING STRUT INSTALLATION**







#### DRYWALL/HARD SURFACE CEILING INSTALLATION



### DRYWALL/HARD SURFACE CEILING INSTALLATION



## **GRID CEILING INSTALLATION**



FOLLOW FOCAL POINT INSTRUCTIONS FOR UNIVERSAL SUSPENSION SYSTEM ASSEMBLY. SEE IS0166