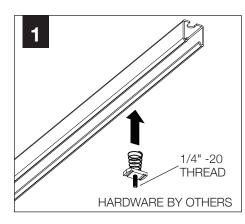

# **TruBlade**<sup>™</sup>

AUTBS



## **BEFORE YOU BEGIN**

- Products must be installed by a qualified professional (check with local and national codes for proper installation).
- Contractor is responsible for adequately reinforcing walls and/or ceilings to support fixture weight.
- Focal Point, LLC accepts no responsibility for inadequately reinforced walls and/or ceilings.
- The information contained in this drawing is the sole property of Focal Point, LLC. Any reproduction in part or whole without the written permission of Focal Point, LLC is prohibited.

#### **INSTRUCTION KEY**

ATTENTION

SEE ADDITIONAL **INSTRUCTIONS** 







#### **CEILING STRUT INSTALLATION**







#### DRYWALL/HARD SURFACE CEILING INSTALLATION



### DRYWALL/HARD SURFACE CEILING INSTALLATION



## **GRID CEILING INSTALLATION**



FOLLOW FOCAL POINT INSTRUCTIONS FOR UNIVERSAL SUSPENSION SYSTEM ASSEMBLY. SEE IS0166