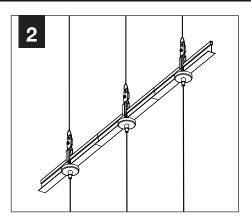

essional (check with local and national codes for proper installation).
- Contractor is responsible for adequately reinforcing walls and/or ceilings to support fixture weight.
- Focal Point, LLC accepts no responsibility for inadequately reinforced walls and/or ceilings.
- The information contained in this drawing is the sole property of Focal Point, LLC. Any reproduction in part or whole without the written permission of Focal Point, LLC is prohibited.

#### **INSTRUCTION KEY**

ATTENTION

SEE ADDITIONAL **INSTRUCTIONS** 







#### **CEILING STRUT INSTALLATION**







#### DRYWALL/HARD SURFACE CEILING INSTALLATION



### DRYWALL/HARD SURFACE CEILING INSTALLATION



## **GRID CEILING INSTALLATION**



FOLLOW FOCAL POINT INSTRUCTIONS FOR UNIVERSAL SUSPENSION SYSTEM ASSEMBLY. SEE IS0166