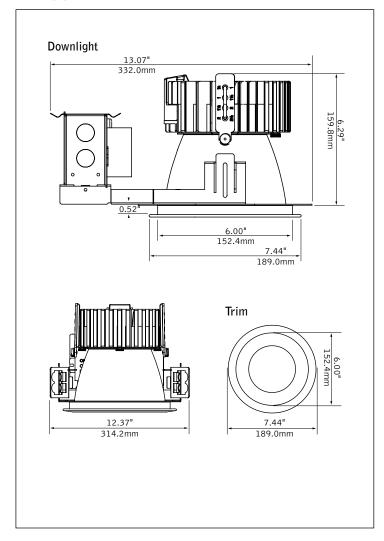

### **DIMENSIONAL DATA**

#### Construction

Thermally protected housing for new construction applications. Insulation to be kept 3" away from housing. Butterfly brackets allow mounting to 1/2" emt. Order bar hangers as an accessory. Die-cast aluminum heat sink designed for maximum thermal dissipation. Die-formed housing and integral junction box with (7) 1/2" pry outs. UL & cUL listed for (6) #14 AWG (3 in, 3 out) 90°C conductors and feed through-branch wiring. Accommodates ceiling thicknesses up to 0.5" standard, field adjustable up to 2.5" thickness. For thicker ceiling consult factory. Fixture will not exceed 5 lb.