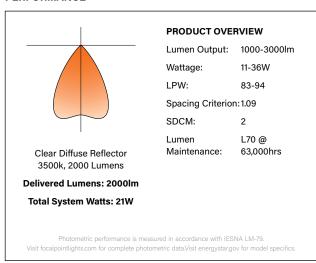

# PERFORMANCE CHART

| Delivered Lumens | System Watts | LPW |
|------------------|--------------|-----|
| 1000             | 11           | 88  |
| 1500             | 17           | 87  |
| 2000             | 21           | 94  |
| 2500             | 29           | 85  |
| 3000             | 36           | 83  |

Based on 3000/3500K, 80 CRI. Clear Diffuse reflector cone. 90 CRI lumen multiplier: 2700K = 0.71, 3000/3500K = 0.83, 4000K = 0.89. Black multiplier: 0.56. White multiplier: 1.13. Lumen output may vary +/- 5%. Actual wattage may vary +/- 5%.