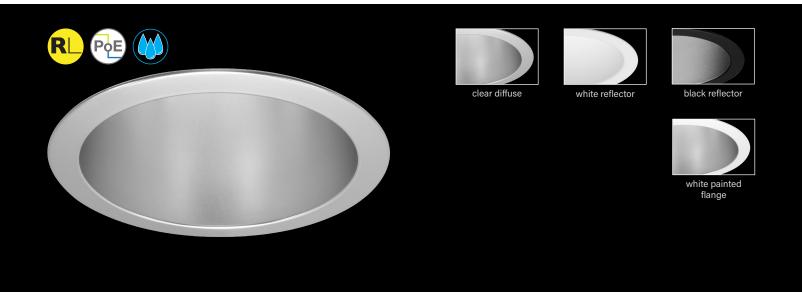

#### **Aesthetics**

Parabolic reflector cone ensures glare free optics. Reflector is .050 spun aluminum. Torsion springs pull trim tight to the ceiling with no visible fasteners within the trim. Trims are self-flanged. Non-painted trim matches reflector finish. White painted flange may also be specified.