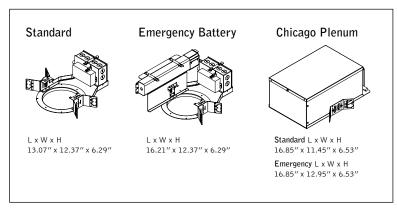

### **HOUSING DETAILS**

### HOUSING SPECIFICATIONS

#### Emergency

Emergency Battery Pack: Bodine BSL17C–C2. Emergency output —7W for 90 minutes. Maximum mounting height: 23.3ft. (Black reflector color: 18.1ft.)