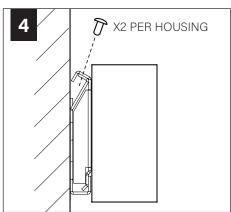

#### SHIPPED INSTALLED

SHIPPED IN HARDWARE BAG

Mounting Screw (72007)(2 per luminaire)

Flush Lens

**Dust Cover** 

Flush Lens

0.5" Pop-Down

0.5" Pop-Down