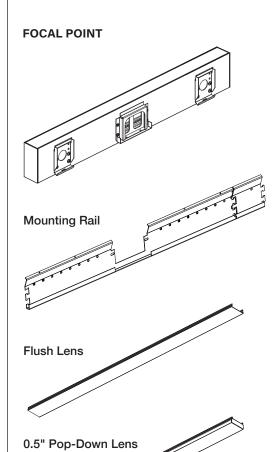

### **COMPONENT KEY**

#### SHIPPED INSTALLED

SHIPPED IN HARDWARE BAG

Mounting Screw (72007)(2 per luminaire)

Flush Lens

**Dust Cover** 

Flush Lens

0.5" Pop-Down

0.5" Pop-Down