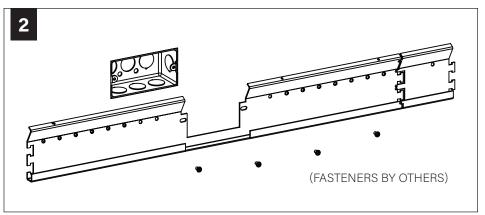

### **COMPONENT KEY**

#### SHIPPED INSTALLED

SHIPPED IN HARDWARE BAG

Mounting Screw (72007)(2 per luminaire)

Flush Lens

**Dust Cover** 

Flush Lens

0.5" Pop-Down

0.5" Pop-Down