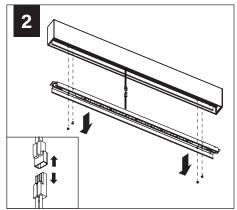

### **COMPONENT KEY**

#### SHIPPED INSTALLED

SHIPPED IN HARDWARE BAG

Mounting Screw (72007)(2 per luminaire)

Flush Lens

**Dust Cover** 

Flush Lens

0.5" Pop-Down

0.5" Pop-Down