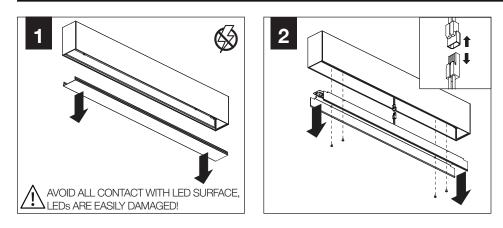

## Seem<sup>®</sup> 2 Vanity

FSM2BV



## BEFORE YOU BEGIN

- Luminaires must be installed by a qualified electrician (check with local and national codes for proper installation).
- To prevent electrical shock, disconnect electrical supply before installation or servicing.
- Contractor is responsible for adequately reinforcing walls and/or ceilings to support fixture weight.
- Focal Point, LLC accepts no responsibility for inadequately reinforced walls and/or ceilings.
- The information contained in this drawing is the sole property of Focal Point, LLC. Any reproduction in part or whole without the written permission of Focal Point, LLC is prohibited.



## COMPONENT KEY



0.5"

Pop-Down

Flush Lens

0.5" Pop-Down

0.5"

Pop-Down





## **DRIVER SERVICE**