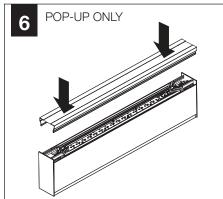

## BEFORE YOU BEGIN

- Luminaires must be installed by a qualified electrician (check with local and national codes for proper installation).
- To prevent electrical shock, disconnect electrical supply before installation or servicing.
- Contractor is responsible for adequately reinforcing walls and/or ceilings to support fixture weight.
- Focal Point, LLC accepts no responsibility for inadequately reinforced walls and/or ceilings.
- The information contained in this drawing is the sole property of Focal Point, LLC. Any reproduction in part or whole without the written permission of Focal Point, LLC is prohibited.