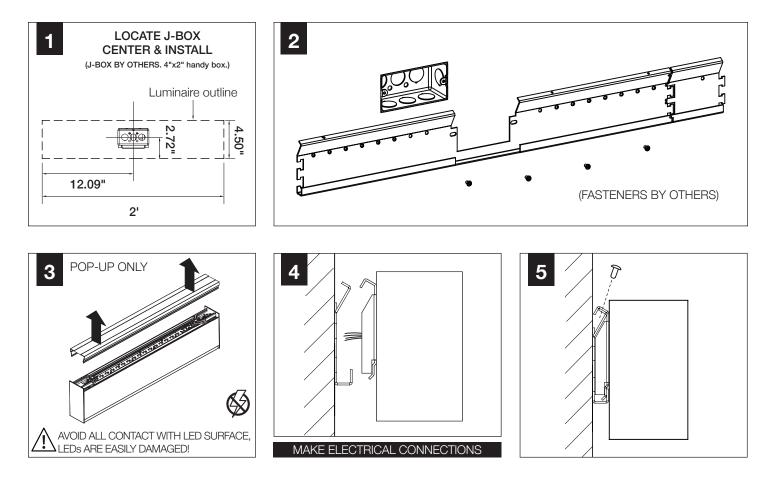

## BEFORE YOU BEGIN

- Luminaires must be installed by a qualified electrician (check with local and national codes for proper installation).
- To prevent electrical shock, disconnect electrical supply before installation or servicing.
- Contractor is responsible for adequately reinforcing walls and/or ceilings to support fixture weight.
- Focal Point, LLC accepts no responsibility for inadequately reinforced walls and/or ceilings.
- The information contained in this drawing is the sole property of Focal Point, LLC. Any reproduction in part or whole without the written permission of Focal Point, LLC is prohibited.