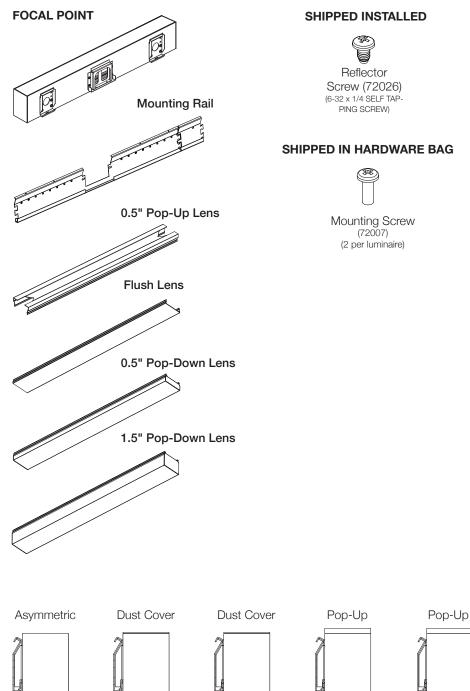

## Seem<sup>®</sup> 2 Vanity

FSM2BV



## BEFORE YOU BEGIN

- Luminaires must be installed by a qualified electrician (check with local and national codes for proper installation).
- To prevent electrical shock, disconnect electrical supply before installation or servicing.
- Contractor is responsible for adequately reinforcing walls and/or ceilings to support fixture weight.
- Focal Point, LLC accepts no responsibility for inadequately reinforced walls and/or ceilings.
- The information contained in this drawing is the sole property of Focal Point, LLC. Any reproduction in part or whole without the written permission of Focal Point, LLC is prohibited.



## COMPONENT KEY



0.5"

Pop-Down

Flush Lens

0.5" Pop-Down

0.5"

Pop-Down





## **DRIVER SERVICE**