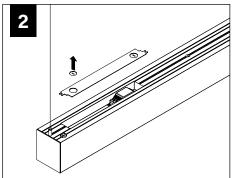

#### **PARTS SHIPPED INSTALLED**

Reflector (70008) (6-32 X 5/16 Pan-head machine screw)

Joiner Bracket (11920)