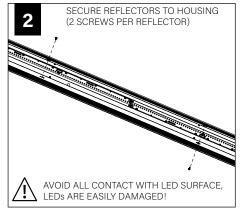

#### **PARTS SHIPPED INSTALLED**

Reflector (70008) (6-32 X 5/16 Pan-head machine screw)

Joiner Bracket (11920)

# INDIVIDUAL INSTALLATIONS FOLLOW STEPS 1, 2, 5, 6, 14 & 15

FOLLOW FOCAL POINT INSTRUCTIONS FOR UNIVERSAL SUSPENSION SYSTEM ASSEMBLY. SEE IS0166