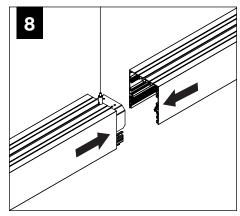

#### **PARTS SHIPPED INSTALLED**

Reflector (70008) (6-32 X 5/16 Pan-head machine screw)

Joiner Bracket (11920)