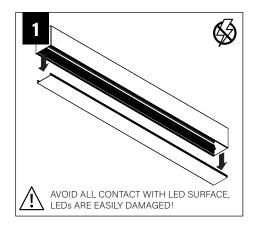

# INDIVIDUAL INSTALLATIONS FOLLOW STEPS 1, 2, 5, 6, 14 & 15

FOLLOW FOCAL POINT INSTRUCTIONS FOR UNIVERSAL SUSPENSION SYSTEM ASSEMBLY. SEE IS0166