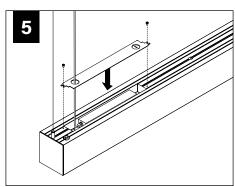

# INDIVIDUAL INSTALLATIONS FOLLOW STEPS 1, 2, 5, 6, 14 & 15

FOLLOW FOCAL POINT INSTRUCTIONS FOR UNIVERSAL SUSPENSION SYSTEM ASSEMBLY. SEE IS0166