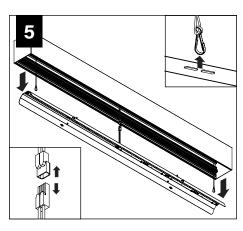

# INDIVIDUAL INSTALLATIONS FOLLOW STEPS 1, 2, 5, 6, 14 & 15

FOLLOW FOCAL POINT INSTRUCTIONS FOR UNIVERSAL SUSPENSION SYSTEM ASSEMBLY. SEE IS0166