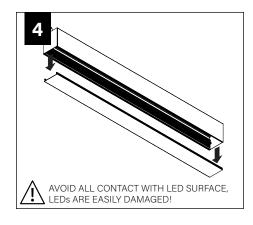

#### **PARTS SHIPPED INSTALLED**

Reflector (70008) (6-32 X 5/16 Pan-head machine screw)

Joiner Bracket (11920)