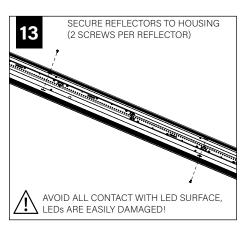

#### **PARTS SHIPPED INSTALLED**

Reflector (70008) (6-32 X 5/16 Pan-head machine screw)

Joiner Bracket (11920)