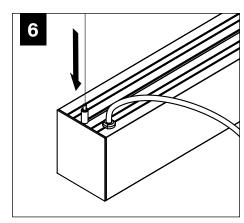

# INDIVIDUAL INSTALLATIONS FOLLOW STEPS 1, 2, 5, 6, 14 & 15

FOLLOW FOCAL POINT INSTRUCTIONS FOR UNIVERSAL SUSPENSION SYSTEM ASSEMBLY. SEE IS0166