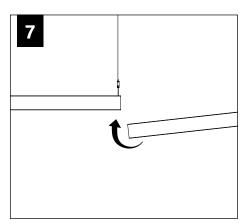

# INDIVIDUAL INSTALLATIONS FOLLOW STEPS 1, 2, 5, 6, 14 & 15

FOLLOW FOCAL POINT INSTRUCTIONS FOR UNIVERSAL SUSPENSION SYSTEM ASSEMBLY. SEE IS0166