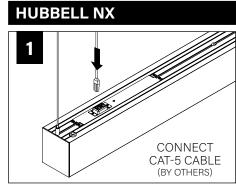

# INDIVIDUAL INSTALLATIONS FOLLOW STEPS 1, 2, 5, 6, 14 & 15

FOLLOW FOCAL POINT INSTRUCTIONS FOR UNIVERSAL SUSPENSION SYSTEM ASSEMBLY. SEE IS0166