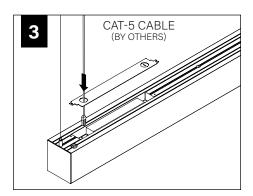

# INDIVIDUAL INSTALLATIONS FOLLOW STEPS 1, 2, 5, 6, 14 & 15

FOLLOW FOCAL POINT INSTRUCTIONS FOR UNIVERSAL SUSPENSION SYSTEM ASSEMBLY. SEE IS0166