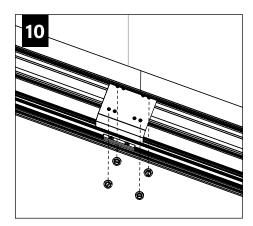

#### **PARTS SHIPPED INSTALLED**

Reflector (70008) (6-32 X 5/16 Pan-head machine screw)

Joiner Bracket (11920)