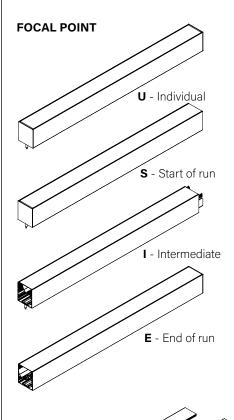

# INDIVIDUAL INSTALLATIONS FOLLOW STEPS 1, 2, 5, 6, 14 & 15

FOLLOW FOCAL POINT INSTRUCTIONS FOR UNIVERSAL SUSPENSION SYSTEM ASSEMBLY. SEE IS0166