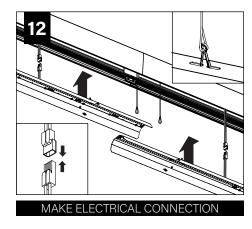

# INDIVIDUAL INSTALLATIONS FOLLOW STEPS 1, 2, 5, 6, 14 & 15

FOLLOW FOCAL POINT INSTRUCTIONS FOR UNIVERSAL SUSPENSION SYSTEM ASSEMBLY. SEE IS0166