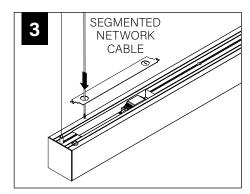

#### **PARTS SHIPPED INSTALLED**

Reflector (70008) (6-32 X 5/16 Pan-head machine screw)

Joiner Bracket (11920)