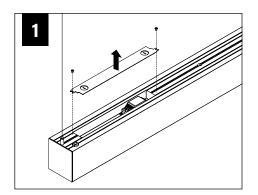

# INDIVIDUAL INSTALLATIONS FOLLOW STEPS 1, 2, 5, 6, 14 & 15

FOLLOW FOCAL POINT INSTRUCTIONS FOR UNIVERSAL SUSPENSION SYSTEM ASSEMBLY. SEE IS0166