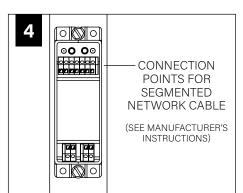

the sole property of Focal Point, LLC. Any reproduction in part or whole without the written permission of Focal Point, LLC is prohibited.

## **INSTRUCTION KEY**



**ATTENTION** 



SEE ADDITIONAL INSTRUCTIONS



**POWER OFF** 



POWER ON

## **COMPONENT KEY**





#### SHIPPED IN HARDWARE BAG



Cable Gripper (73014) & Nylon Nut (70044)

#### **PARTS SHIPPED INSTALLED**



Reflector (70008) (6-32 X 5/16 Pan-head machine screw)





Joiner Bracket (11920)



# INDIVIDUAL INSTALLATIONS FOLLOW STEPS 1, 2, 5, 6, 14 & 15





FOLLOW FOCAL POINT INSTRUCTIONS FOR UNIVERSAL SUSPENSION SYSTEM ASSEMBLY. SEE IS0166



























#### POP-DOWN LENS





## ASYMMETRIC LENS





## **DRIVER SERVICE**







# **EMERGENCY**





## **ACUITY nLIGHT**











## **WATTSTOPPER**