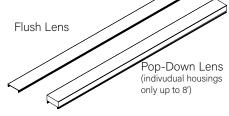

# Seem 4 LED

Suspended | FSM4LS







# **BEFORE YOU BEGIN**

- Luminaires must be installed by a qualified electrician (check with local and national codes for proper installation).
- To prevent electrical shock, disconnect electrical supply before installation or servicing.
- Contractor is responsible for adequately reinforcing walls and/or ceilings to support fixture weight.
- Focal Point, LLC accepts no responsibility for inadequately reinforced walls and/or ceilings.
- The information contained in this drawing is the sole property of Focal Point, LLC. Any reproduction in part or whole without the written permission of Focal Point, LLC is prohibited.

## **INSTRUCTION KEY**



**ATTENTION** 



SEE ADDITIONAL INSTRUCTIONS



**POWER OFF** 



POWER ON

## **COMPONENT KEY**





#### SHIPPED IN HARDWARE BAG



Cable Gripper (73014) & Nylon Nut (70044)

#### **PARTS SHIPPED INSTALLED**



Reflector (70008) (6-32 X 5/16 Pan-head machine screw)





Joiner Bracket (11920)



# INDIVIDUAL INSTALLATIONS FOLLOW STEPS 1, 2, 5, 6, 14 & 15





FOLLOW FOCAL POINT INSTRUCTIONS FOR UNIVERSAL SUSPENSION SYSTEM ASSEMBLY. SEE IS0166



























#### POP-DOWN LENS





## ASYMMETRIC LENS





## **DRIVER SERVICE**







# **EMERGENCY**





## **ACUITY nLIGHT**











## **WATTSTOPPER**