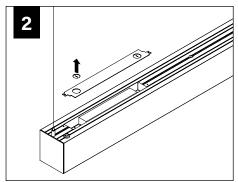

# INDIVIDUAL INSTALLATIONS FOLLOW STEPS 1, 2, 5, 6, 14 & 15

FOLLOW FOCAL POINT INSTRUCTIONS FOR UNIVERSAL SUSPENSION SYSTEM ASSEMBLY. SEE IS0166