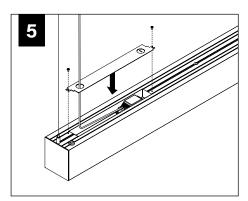

#### **PARTS SHIPPED INSTALLED**

Reflector (70008) (6-32 X 5/16 Pan-head machine screw)

Joiner Bracket (11920)