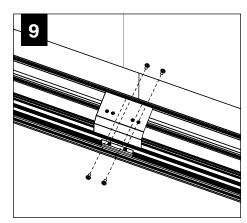

#### **PARTS SHIPPED INSTALLED**

Reflector (70008) (6-32 X 5/16 Pan-head machine screw)

Joiner Bracket (11920)