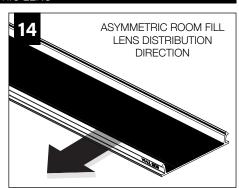

sponsibility for inadequately reinforced walls and/or ceilings.
- The information contained in this drawing is the sole property of Focal Point, LLC. Any reproduction in part or whole without the written permission of Focal Point, LLC is prohibited.

## **INSTRUCTION KEY**



**ATTENTION** 



SEE ADDITIONAL INSTRUCTIONS



**POWER OFF** 



POWER ON

## **COMPONENT KEY**





#### SHIPPED IN HARDWARE BAG



Cable Gripper (73014) & Nylon Nut (70044)

#### **PARTS SHIPPED INSTALLED**



Reflector (70008) (6-32 X 5/16 Pan-head machine screw)





Joiner Bracket (11920)



# INDIVIDUAL INSTALLATIONS FOLLOW STEPS 1, 2, 5, 6, 14 & 15





FOLLOW FOCAL POINT INSTRUCTIONS FOR UNIVERSAL SUSPENSION SYSTEM ASSEMBLY. SEE IS0166



























#### POP-DOWN LENS





## ASYMMETRIC LENS





## **DRIVER SERVICE**







# **EMERGENCY**





## **ACUITY nLIGHT**











## **WATTSTOPPER**