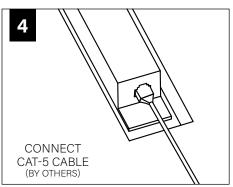

# INDIVIDUAL INSTALLATIONS FOLLOW STEPS 1, 2, 5, 6, 14 & 15

FOLLOW FOCAL POINT INSTRUCTIONS FOR UNIVERSAL SUSPENSION SYSTEM ASSEMBLY. SEE IS0166