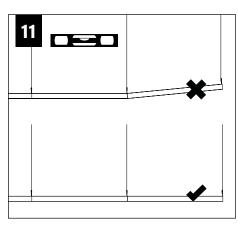

# INDIVIDUAL INSTALLATIONS FOLLOW STEPS 1, 2, 5, 6, 14 & 15

FOLLOW FOCAL POINT INSTRUCTIONS FOR UNIVERSAL SUSPENSION SYSTEM ASSEMBLY. SEE IS0166