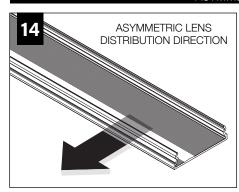

responsibility for inadequately reinforced walls and/or ceilings.
- The information contained in this drawing is the sole property of Focal Point, LLC. Any reproduction in part or whole without the written permission of Focal Point, LLC is prohibited.

## **INSTRUCTION KEY**



**ATTENTION** 



SEE ADDITIONAL INSTRUCTIONS



**POWER OFF** 



POWER ON

## **COMPONENT KEY**





#### SHIPPED IN HARDWARE BAG



Cable Gripper (73014) & Nylon Nut (70044)

#### **PARTS SHIPPED INSTALLED**



Reflector (70008) (6-32 X 5/16 Pan-head machine screw)





Joiner Bracket (11920)



# INDIVIDUAL INSTALLATIONS FOLLOW STEPS 1, 2, 5, 6, 14 & 15





FOLLOW FOCAL POINT INSTRUCTIONS FOR UNIVERSAL SUSPENSION SYSTEM ASSEMBLY. SEE IS0166



























#### POP-DOWN LENS





## ASYMMETRIC LENS





## **DRIVER SERVICE**







# **EMERGENCY**





## **ACUITY nLIGHT**











## **WATTSTOPPER**