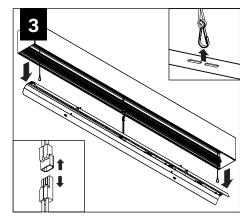

# INDIVIDUAL INSTALLATIONS FOLLOW STEPS 1, 2, 5, 6, 14 & 15

FOLLOW FOCAL POINT INSTRUCTIONS FOR UNIVERSAL SUSPENSION SYSTEM ASSEMBLY. SEE IS0166