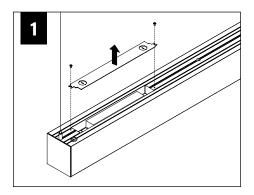

# INDIVIDUAL INSTALLATIONS FOLLOW STEPS 1, 2, 5, 6, 14 & 15

FOLLOW FOCAL POINT INSTRUCTIONS FOR UNIVERSAL SUSPENSION SYSTEM ASSEMBLY. SEE IS0166