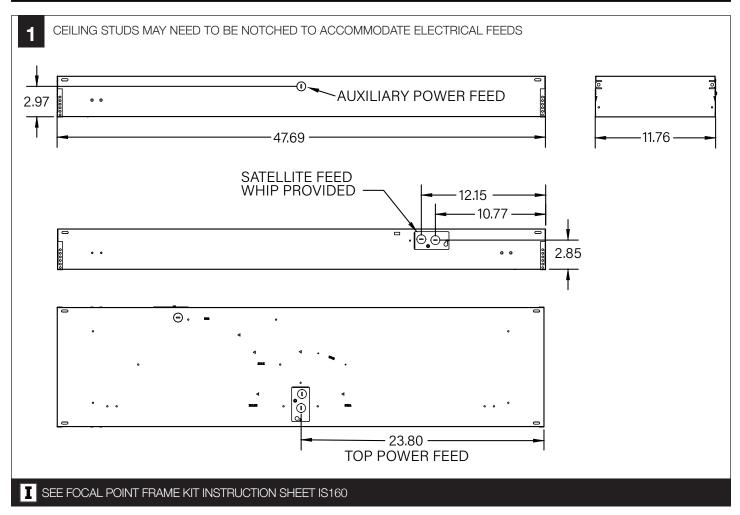

## **BEFORE YOU BEGIN**

- Luminaires must be installed by a qualified electrician (check with local and national codes for proper installation).
- To prevent electrical shock, disconnect electrical supply before installation or servicing.
- Contractor is responsible for adequately reinforcing walls and/or ceilings to support fixture weight.
- Focal Point, LLC accepts no responsibility for inadequately reinforced walls and/or ceilings.
- The information contained in this drawing is the sole property of Focal Point, LLC. Any reproduction in part or whole without the written permission of Focal Point, LLC is prohibited.

#### **INSTRUCTION KEY**



**ATTENTION** 



**SEE ADDITIONAL** INSTRUCTIONS



**POWER OFF** 



POWER ON

#### **COMPONENT KEY**







#### **DRYWALL INSTALLATIONS**





### SERVICE