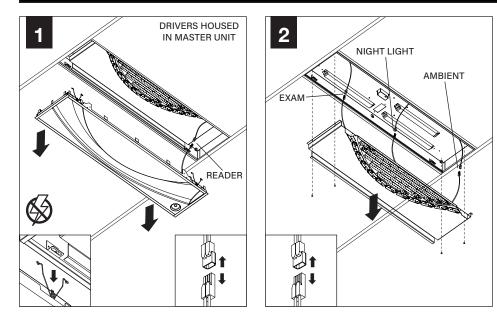

BEGIN**

- Luminaires must be installed by a qualified electrician (check with local and national codes for proper installation).
- To prevent electrical shock, disconnect electrical supply before installation or servicing.
- Contractor is responsible for adequately reinforcing walls and/or ceilings to support fixture weight.
- Focal Point, LLC accepts no responsibility for inadequately reinforced walls and/or ceilings.
- The information contained in this drawing is the sole property of Focal Point, LLC. Any reproduction in part or whole without the written permission of Focal Point, LLC is prohibited.

#### **INSTRUCTION KEY**



**ATTENTION** 



**SEE ADDITIONAL** INSTRUCTIONS



**POWER OFF** 



POWER ON

#### **COMPONENT KEY**







#### **DRYWALL INSTALLATIONS**





### SERVICE