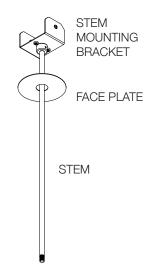

an (check with local and national codes for proper installation).
- To prevent electrical shock, disconnect electrical supply before installation or servicing.
- Contractor is responsible for adequately reinforcing walls and/or ceilings to support fixture weight.
- Focal Point, LLC accepts no responsibility for inadequately reinforced walls and/or ceilings.
- The information contained in this drawing is the sole property of Focal Point, LLC. Any reproduction in part or whole without the written permission of Focal Point, LLC is prohibited.

### **INSTRUCTION KEY**



**ATTENTION** 



**SEE ADDITIONAL INSTRUCTIONS** 



**POWER OFF** 



POWER ON

## **COMPONENT KEY**

#### **ACOUSTIC SHADES**



42" Shade



27" Shade

#### **LIGHT ENGINE**



NUT



#### LOCK NUT



#### **STEM MOUNT**



#### **MINI POWER CANOPY**



J-BOX MOUNTING BRACKET / DRIVER CARRIAGE



**FINISHING RING** 



MINI POWER **CANOPY** 

#### SHIPPED INSTALLED





#273 SET SCREWS

#### **SHIPPED IN PARTS BAG**



## 4" OCTAGONAL J-BOX REQUIRED



## **FIELD CUTTABLE STEM**























# MINI POWER CANOPY INSTALLATION















# **DRIVER SERVICE**



TURN OFF POWER SOURCE PRIOR TO DRIVER SERVICE





# **ACOUSTIC SHADE AND LED MODULE**