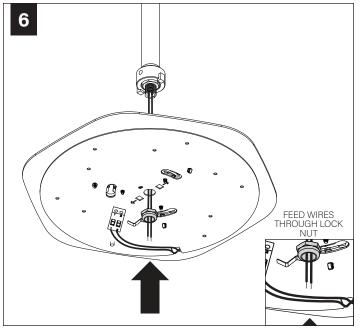

duction in part or whole without the written permission of Focal Point, LLC is prohibited.

### **INSTRUCTION KEY**



**ATTENTION** 



**SEE ADDITIONAL INSTRUCTIONS** 



**POWER OFF** 



POWER ON

## **COMPONENT KEY**

#### **ACOUSTIC SHADES**



42" Shade



27" Shade

#### **LIGHT ENGINE**



NUT



#### LOCK NUT



#### **STEM MOUNT**



#### **MINI POWER CANOPY**



J-BOX MOUNTING BRACKET / DRIVER CARRIAGE



**FINISHING RING** 



MINI POWER **CANOPY** 

#### SHIPPED INSTALLED





#273 SET SCREWS

#### **SHIPPED IN PARTS BAG**



## 4" OCTAGONAL J-BOX REQUIRED



## **FIELD CUTTABLE STEM**























# MINI POWER CANOPY INSTALLATION















# **DRIVER SERVICE**



TURN OFF POWER SOURCE PRIOR TO DRIVER SERVICE





# **ACOUSTIC SHADE AND LED MODULE**