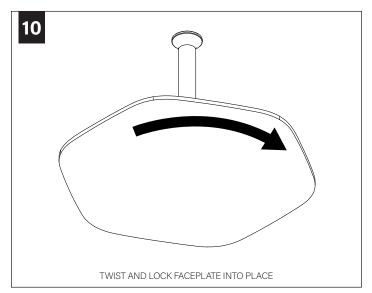

in part or whole without the written permission of Focal Point, LLC is prohibited.

### **INSTRUCTION KEY**



**ATTENTION** 



**SEE ADDITIONAL INSTRUCTIONS** 



**POWER OFF** 



POWER ON

## **COMPONENT KEY**

#### **ACOUSTIC SHADES**



42" Shade



27" Shade

#### **LIGHT ENGINE**



NUT



#### LOCK NUT



#### **STEM MOUNT**



#### **MINI POWER CANOPY**



J-BOX MOUNTING BRACKET / DRIVER CARRIAGE



**FINISHING RING** 



MINI POWER **CANOPY** 

#### SHIPPED INSTALLED





#273 SET SCREWS

#### **SHIPPED IN PARTS BAG**



## 4" OCTAGONAL J-BOX REQUIRED



## **FIELD CUTTABLE STEM**























# MINI POWER CANOPY INSTALLATION















# **DRIVER SERVICE**



TURN OFF POWER SOURCE PRIOR TO DRIVER SERVICE





# **ACOUSTIC SHADE AND LED MODULE**