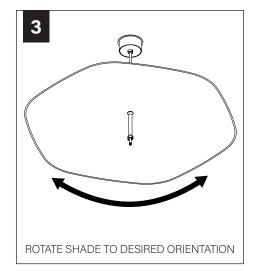

reproduction in part or whole without the written permission of Focal Point, LLC is prohibited.

### **INSTRUCTION KEY**



**ATTENTION** 



**SEE ADDITIONAL INSTRUCTIONS** 



**POWER OFF** 



POWER ON

## **COMPONENT KEY**

#### **ACOUSTIC SHADES**



42" Shade



27" Shade

#### **LIGHT ENGINE**



NUT



#### LOCK NUT



#### **STEM MOUNT**



#### **MINI POWER CANOPY**



J-BOX MOUNTING BRACKET / DRIVER CARRIAGE



**FINISHING RING** 



MINI POWER **CANOPY** 

#### SHIPPED INSTALLED





#273 SET SCREWS

#### **SHIPPED IN PARTS BAG**



## 4" OCTAGONAL J-BOX REQUIRED



## **FIELD CUTTABLE STEM**























# MINI POWER CANOPY INSTALLATION















# **DRIVER SERVICE**



TURN OFF POWER SOURCE PRIOR TO DRIVER SERVICE





# **ACOUSTIC SHADE AND LED MODULE**