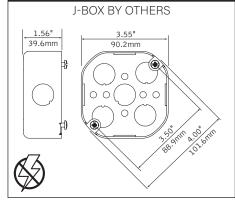

ngs to support fixture weight.
- Focal Point, LLC accepts no responsibility for inadequately reinforced walls and/or ceilings.
- The information contained in this drawing is the sole property of Focal Point, LLC. Any reproduction in part or whole without the written permission of Focal Point, LLC is prohibited.

### **INSTRUCTION KEY**



**ATTENTION** 



**SEE ADDITIONAL INSTRUCTIONS** 



**POWER OFF** 



POWER ON

## **COMPONENT KEY**

#### **ACOUSTIC SHADES**



42" Shade



27" Shade

#### **LIGHT ENGINE**



NUT



#### LOCK NUT



#### **STEM MOUNT**



#### **MINI POWER CANOPY**



J-BOX MOUNTING BRACKET / DRIVER CARRIAGE



**FINISHING RING** 



MINI POWER **CANOPY** 

#### SHIPPED INSTALLED





#273 SET SCREWS

#### **SHIPPED IN PARTS BAG**



## 4" OCTAGONAL J-BOX REQUIRED



## **FIELD CUTTABLE STEM**























# MINI POWER CANOPY INSTALLATION















# **DRIVER SERVICE**



TURN OFF POWER SOURCE PRIOR TO DRIVER SERVICE





# **ACOUSTIC SHADE AND LED MODULE**