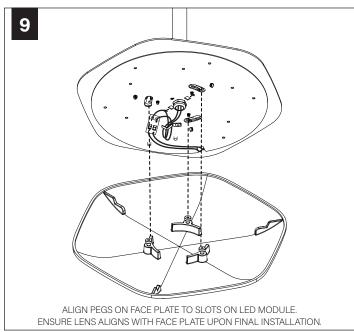

n in part or whole without the written permission of Focal Point, LLC is prohibited.

### **INSTRUCTION KEY**



**ATTENTION** 



**SEE ADDITIONAL INSTRUCTIONS** 



**POWER OFF** 



POWER ON

## **COMPONENT KEY**

#### **ACOUSTIC SHADES**



42" Shade



27" Shade

#### **LIGHT ENGINE**



NUT



#### LOCK NUT



#### **STEM MOUNT**



#### **MINI POWER CANOPY**



J-BOX MOUNTING BRACKET / DRIVER CARRIAGE



**FINISHING RING** 



MINI POWER **CANOPY** 

#### SHIPPED INSTALLED





#273 SET SCREWS

#### **SHIPPED IN PARTS BAG**



## 4" OCTAGONAL J-BOX REQUIRED



## **FIELD CUTTABLE STEM**























# MINI POWER CANOPY INSTALLATION















# **DRIVER SERVICE**



TURN OFF POWER SOURCE PRIOR TO DRIVER SERVICE





# **ACOUSTIC SHADE AND LED MODULE**