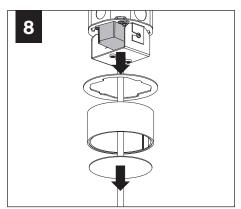

# **DRIVER SERVICE**

TURN OFF POWER SOURCE PRIOR TO DRIVER SERVICE

# **ACOUSTIC SHADE AND LED MODULE**