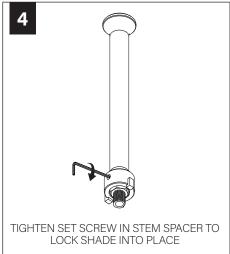

eproduction in part or whole without the written permission of Focal Point, LLC is prohibited.

### **INSTRUCTION KEY**



**ATTENTION** 



**SEE ADDITIONAL INSTRUCTIONS** 



**POWER OFF** 



POWER ON

## **COMPONENT KEY**

#### **ACOUSTIC SHADES**



42" Shade



27" Shade

#### **LIGHT ENGINE**



NUT



#### LOCK NUT



#### **STEM MOUNT**



#### **MINI POWER CANOPY**



J-BOX MOUNTING BRACKET / DRIVER CARRIAGE



**FINISHING RING** 



MINI POWER **CANOPY** 

#### SHIPPED INSTALLED





#273 SET SCREWS

#### **SHIPPED IN PARTS BAG**



## 4" OCTAGONAL J-BOX REQUIRED



## **FIELD CUTTABLE STEM**























# MINI POWER CANOPY INSTALLATION















# **DRIVER SERVICE**



TURN OFF POWER SOURCE PRIOR TO DRIVER SERVICE





# **ACOUSTIC SHADE AND LED MODULE**