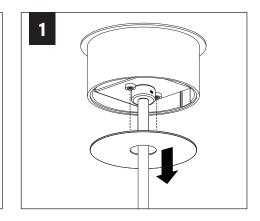

is the sole property of Focal Point, LLC. Any reproduction in part or whole without the written permission of Focal Point, LLC is prohibited.

### **INSTRUCTION KEY**



**ATTENTION** 



**SEE ADDITIONAL INSTRUCTIONS** 



**POWER OFF** 



POWER ON

## **COMPONENT KEY**

#### **ACOUSTIC SHADES**



42" Shade



27" Shade

#### **LIGHT ENGINE**



NUT



#### LOCK NUT



#### **STEM MOUNT**



#### **MINI POWER CANOPY**



J-BOX MOUNTING BRACKET / DRIVER CARRIAGE



**FINISHING RING** 



MINI POWER **CANOPY** 

#### SHIPPED INSTALLED





#273 SET SCREWS

#### **SHIPPED IN PARTS BAG**



## 4" OCTAGONAL J-BOX REQUIRED



## **FIELD CUTTABLE STEM**























# MINI POWER CANOPY INSTALLATION















# **DRIVER SERVICE**



TURN OFF POWER SOURCE PRIOR TO DRIVER SERVICE





# **ACOUSTIC SHADE AND LED MODULE**