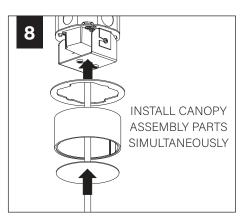

nforced walls and/or ceilings.
- The information contained in this drawing is the sole property of Focal Point, LLC. Any reproduction in part or whole without the written permission of Focal Point, LLC is prohibited.

### **INSTRUCTION KEY**



**ATTENTION** 



**SEE ADDITIONAL INSTRUCTIONS** 



**POWER OFF** 



POWER ON

## **COMPONENT KEY**

#### **ACOUSTIC SHADES**



42" Shade



27" Shade

#### **LIGHT ENGINE**



NUT



#### LOCK NUT



#### **STEM MOUNT**



#### **MINI POWER CANOPY**



J-BOX MOUNTING BRACKET / DRIVER CARRIAGE



**FINISHING RING** 



MINI POWER **CANOPY** 

#### SHIPPED INSTALLED





#273 SET SCREWS

#### **SHIPPED IN PARTS BAG**



## 4" OCTAGONAL J-BOX REQUIRED



## **FIELD CUTTABLE STEM**























# MINI POWER CANOPY INSTALLATION















# **DRIVER SERVICE**



TURN OFF POWER SOURCE PRIOR TO DRIVER SERVICE





# **ACOUSTIC SHADE AND LED MODULE**