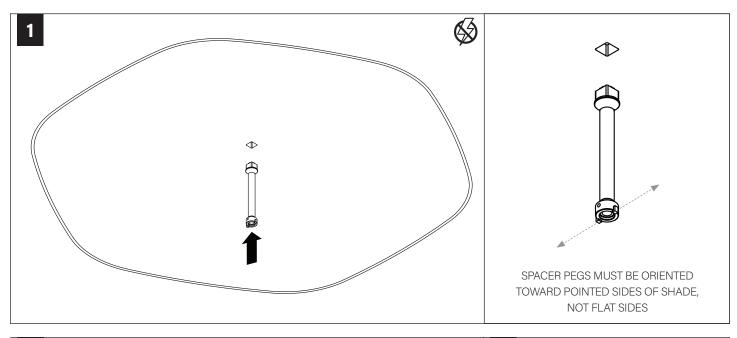

#### **ACOUSTIC SHADES**

42" Shade

27" Shade

# **ACOUSTIC SHADE AND LED MODULE**