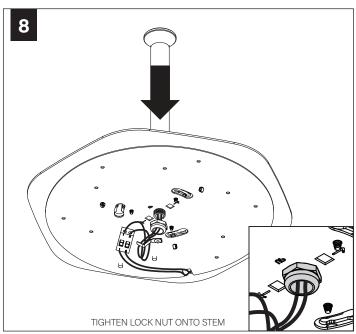

ion in part or whole without the written permission of Focal Point, LLC is prohibited.

### **INSTRUCTION KEY**



**ATTENTION** 



**SEE ADDITIONAL INSTRUCTIONS** 



**POWER OFF** 



POWER ON

## **COMPONENT KEY**

#### **ACOUSTIC SHADES**



42" Shade



27" Shade

#### **LIGHT ENGINE**



NUT



#### LOCK NUT



#### **STEM MOUNT**



#### **MINI POWER CANOPY**



J-BOX MOUNTING BRACKET / DRIVER CARRIAGE



**FINISHING RING** 



MINI POWER **CANOPY** 

#### SHIPPED INSTALLED





#273 SET SCREWS

#### **SHIPPED IN PARTS BAG**



## 4" OCTAGONAL J-BOX REQUIRED



## **FIELD CUTTABLE STEM**























# MINI POWER CANOPY INSTALLATION















# **DRIVER SERVICE**



TURN OFF POWER SOURCE PRIOR TO DRIVER SERVICE





# **ACOUSTIC SHADE AND LED MODULE**