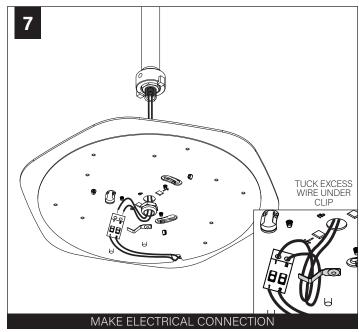

ction in part or whole without the written permission of Focal Point, LLC is prohibited.

### **INSTRUCTION KEY**



**ATTENTION** 



**SEE ADDITIONAL INSTRUCTIONS** 



**POWER OFF** 



POWER ON

## **COMPONENT KEY**

#### **ACOUSTIC SHADES**



42" Shade



27" Shade

#### **LIGHT ENGINE**



NUT



#### LOCK NUT



#### **STEM MOUNT**



#### **MINI POWER CANOPY**



J-BOX MOUNTING BRACKET / DRIVER CARRIAGE



**FINISHING RING** 



MINI POWER **CANOPY** 

#### SHIPPED INSTALLED





#273 SET SCREWS

#### **SHIPPED IN PARTS BAG**



## 4" OCTAGONAL J-BOX REQUIRED



## **FIELD CUTTABLE STEM**























# MINI POWER CANOPY INSTALLATION















# **DRIVER SERVICE**



TURN OFF POWER SOURCE PRIOR TO DRIVER SERVICE





# **ACOUSTIC SHADE AND LED MODULE**