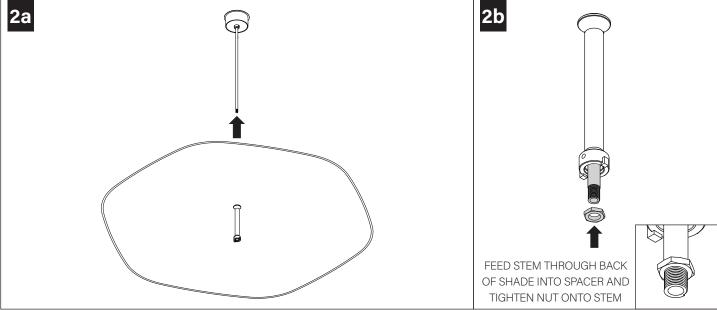

ny reproduction in part or whole without the written permission of Focal Point, LLC is prohibited.

### **INSTRUCTION KEY**



**ATTENTION** 



**SEE ADDITIONAL INSTRUCTIONS** 



**POWER OFF** 



POWER ON

## **COMPONENT KEY**

#### **ACOUSTIC SHADES**



42" Shade



27" Shade

#### **LIGHT ENGINE**



NUT



#### LOCK NUT



#### **STEM MOUNT**



#### **MINI POWER CANOPY**



J-BOX MOUNTING BRACKET / DRIVER CARRIAGE



**FINISHING RING** 



MINI POWER **CANOPY** 

#### SHIPPED INSTALLED





#273 SET SCREWS

#### **SHIPPED IN PARTS BAG**



## 4" OCTAGONAL J-BOX REQUIRED



## **FIELD CUTTABLE STEM**























# MINI POWER CANOPY INSTALLATION















# **DRIVER SERVICE**



TURN OFF POWER SOURCE PRIOR TO DRIVER SERVICE





# **ACOUSTIC SHADE AND LED MODULE**