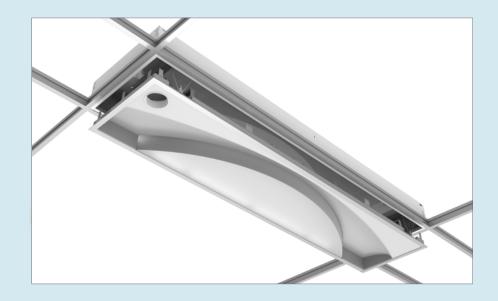

This novel tandem patient room luminaire, also suitable for examination rooms and ambulatory care areas, meets the needs of clinical staff and provides patients comfort and safety.

It can be used to easily implement the latest recommendations on integrative or circadian lighting, from the CIE, ANSI/IES RP 29-22, RP-46-23, UL DG 24480, and the WELL Building Standard.

It is also engineered to facilitate installation and maintenance, and to withstand the stringent cleaning protocols of healthcare facilities.

## SIMPLE INSTALLATION AND MAINTENANCE

A 4" deep housing and standard 12" x 4' dimensions make installation in grid or drywall ceilings with restricted plenum space easy. The master and satellite configuration requires a single power feed per luminaire pair.