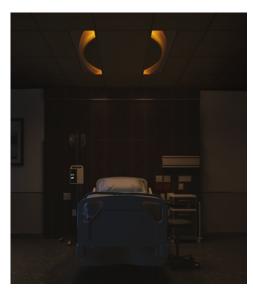

#### THREE LIGHTING SCENES SUPPORT THE HUMAN CIRCADIAN SYSTEM

As daylight shifts in color and intensity over the course of the day, lighting scenes can be programmed to transition from vibrant direct and indirect lighting, to soft and indirect only, with an option for an indirect amber nightlight. This supports circadian entrainment, fostering more positive outcomes for patients.

DAYTIME EVENING NIGHTTIME