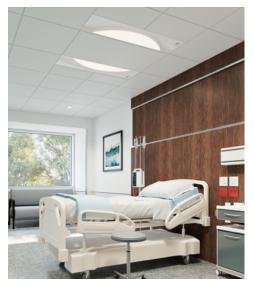

#### TWO EXAMINATION MODES SUPPORT THE CRITICAL WORK OF CLINICIANS

Delivering 75 or 100 foot-candles on the bed and providing a Cyanosis Observation index (COI) of 3.3 or less.

REGULAR EXAM

**HIGH EXAM** 