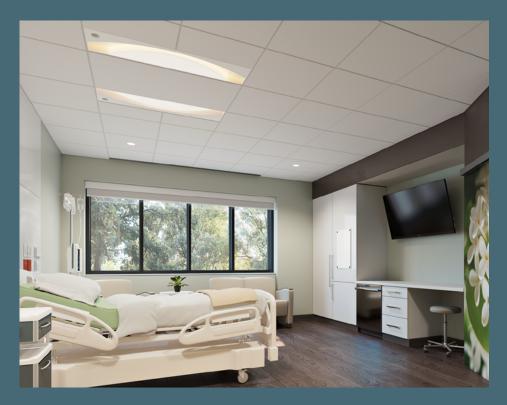

#### PATIENT BED LUMINAIRE SUPPORTING WELLNESS AND RECOVERY

Inspired by the restorative effect of gazing at the horizon, Saros Duo™ supports wellness and recovery through multiple research-backed lighting scenes.

This novel tandem patient room luminaire, also suitable for examination rooms and ambulatory care areas, meets the needs of clinical staff and provides patients comfort and safety.

It can be used to easily implement the latest recommendations on integrative or circadian lighting, from the CIE, ANSI/IES RP 29-22, RP-46-23, UL DG 24480, and the WELL Building Standard.

#### THREE LIGHTING SCENES SUPPORT THE HUMAN CIRCADIAN SYSTEM

As daylight shifts in color and intensity over the course of the day, lighting scenes can be programmed to transition from vibrant direct and indirect lighting, to soft and indirect only, with an option for an indirect amber nightlight. This supports circadian entrainment, fostering more positive outcomes for patients.