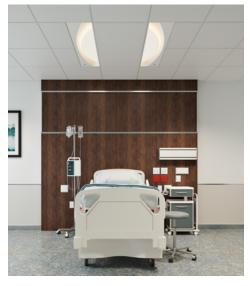

#### TWO EXAMINATION MODES SUPPORT THE CRITICAL WORK OF CLINICIANS

Delivering 75 or 100 foot-candles on the bed and providing a Cyanosis Observation index (COI) of 3.3 or less.

REGULAR EXAM

**HIGH EXAM** 