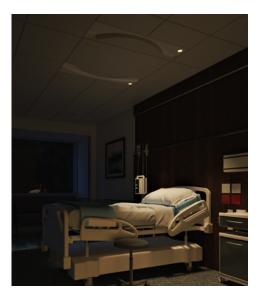

### PATIENT CONTROLLED READING LIGHT

The optional reading light, controlled by a pillow speaker, offers focused and comfortable illumination, day or night.

**READING LIGHT** 