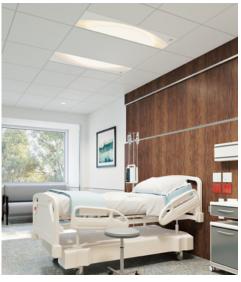

This novel tandem patient room luminaire, also suitable for examination rooms and ambulatory care areas, meets the needs of clinical staff and provides patients comfort and safety.

It can be used to easily implement the latest recommendations on integrative or circadian lighting, from the CIE, ANSI/IES RP 29-22, RP-46-23, UL DG 24480, and the WELL Building Standard.

It is also engineered to facilitate installation and maintenance, and to withstand the stringent cleaning protocols of healthcare facilities.