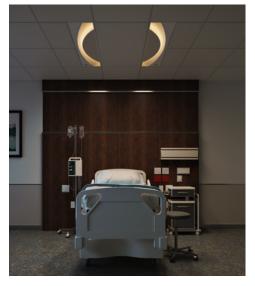

#### THREE LIGHTING SCENES SUPPORT THE HUMAN CIRCADIAN SYSTEM

As daylight shifts in color and intensity over the course of the day, lighting scenes can be programmed to transition from vibrant direct and indirect lighting, to soft and indirect only, with an option for an indirect amber nightlight. This supports circadian entrainment, fostering more positive outcomes for patients.

DAYTIME EVENING NIGHTTIME