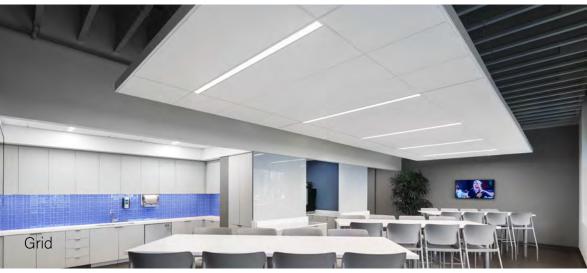

## Seem 2 LED Family

A narrow 2.5" aperture luminaire designed to fit organically into architecture and provide a clean visual aesthetic, Seem 2 integrates with ceilings and walls in different configurations to bring harmony to interior spaces and to support diverse applications. It allows for design flexibility with modern finishes, individual lengths, continuous runs, or patterns in a variety of mounting styles: recessed, perimeter, suspended, surface mount, and wall mount. Several shielding, color temperature, and distribution options provide the perfect blend of high performance and visual comfort.