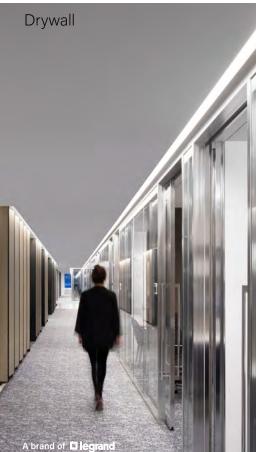

## Seem 2 LED Family

A narrow 2.5" aperture luminaire designed to fit organically into architecture and provide a clean visual aesthetic, Seem 2 integrates with ceilings and walls in different configurations to bring harmony to interior spaces and to support diverse applications. It allows for design flexibility with modern finishes, individual lengths, continuous runs, or patterns in a variety of mounting styles: recessed, perimeter, suspended, surface mount, and wall mount. Several shielding, color temperature, and distribution options provide the perfect blend of high performance and visual comfort.