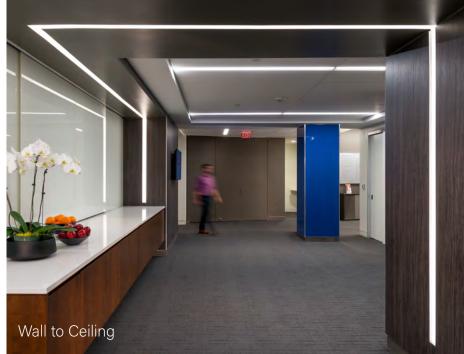

## Seem 2 LED Family

A narrow 2.5" aperture luminaire designed to fit organically into architecture and provide a clean visual aesthetic, Seem 2 integrates with ceilings and walls in different configurations to bring harmony to interior spaces and to support diverse applications. It allows for design flexibility with modern finishes, individual lengths, continuous runs, or patterns in a variety of mounting styles: recessed, perimeter, suspended, surface mount, and wall mount. Several shielding, color temperature, and distribution options provide the perfect blend of high performance and visual comfort.