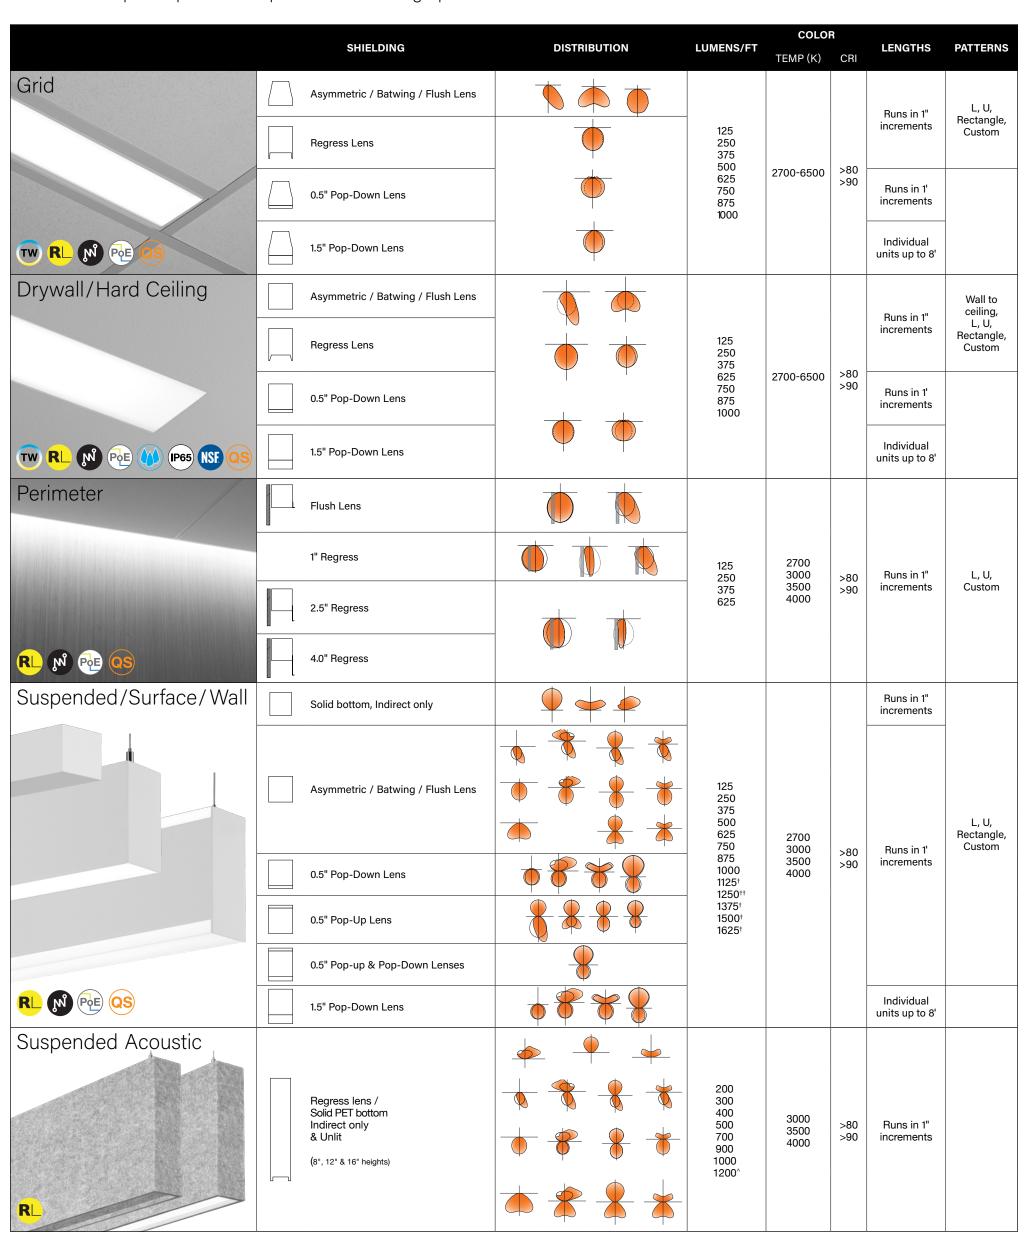

## Seem 2 LED Family

A narrow 2.5" aperture luminaire designed to fit organically into architecture and provide a clean visual aesthetic, Seem 2 integrates with ceilings and walls in different configurations to bring harmony to interior spaces and to support diverse applications. It allows for design flexibility with modern finishes, individual lengths, continuous runs, or patterns in a variety of mounting styles: recessed, perimeter, suspended, surface mount, and wall mount. Several shielding, color temperature, and distribution options provide the perfect blend of high performance and visual comfort.

## Seem Family

The broad Seem family, with nominal apertures from one to six inches, offers many options to unite a space with lines of light and create a contemporary aesthetic. Find out more at focalpointlights.com/seem.